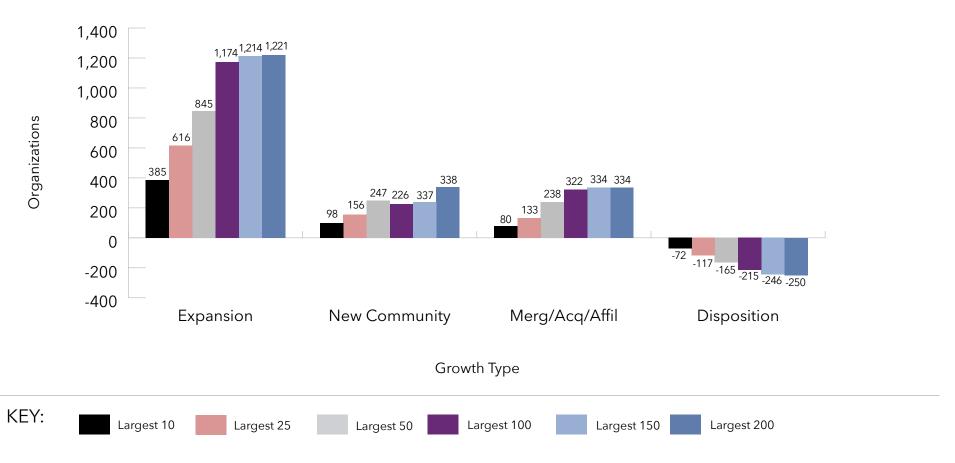

or lost through each of these methods through the period shown.



# Growth: Type of Growth by Organizations Number of Organizations Changing, by Growth Type, 1980 through 2019



Note: Expansion to LZ 150 begins with data in year 2013 and Expansion to LZ 200 begins with data in year 2017.

**Expansion:** The addition of new units to an existing community. Note: If a new community is added to an existing campus, this is also considered an expansion.

**New Community:** Growth by the addition of units through construction of a new location.

**Merger/Aquisition/Affiliation:** Growth of a multi-site organization by the addition of units through merger, aquisition or affiliation.

## Growth: Type of Growth by Organizations Number of Organizations Changing, by Growth Type, 1990 through 2019



Note: Expansion to LZ 150 begins with data in year 2013 and Expansion to LZ 200 begins with data in year 2017.

**Expansion:** The addition of new units to an existing community. Note: If a new community is added to an existing campus, this is also considered an expansion.

**New Community:** Growth by the addition of units through construction of a new location.

**Merger/Aquisition/Affiliation:** Growth of a multi-site organization by the addition of units through merger, aquisition or affiliation.

## Growth: Type of Growth by Organizations Number of Organizations Changing, by Growth Type, 2000 through 2019



Note: Expansion to LZ 150 begins with data in year 2013 and Expansion to LZ 200 begins with data in year 2017.

**Expansion:** The addition of new units to an existing community