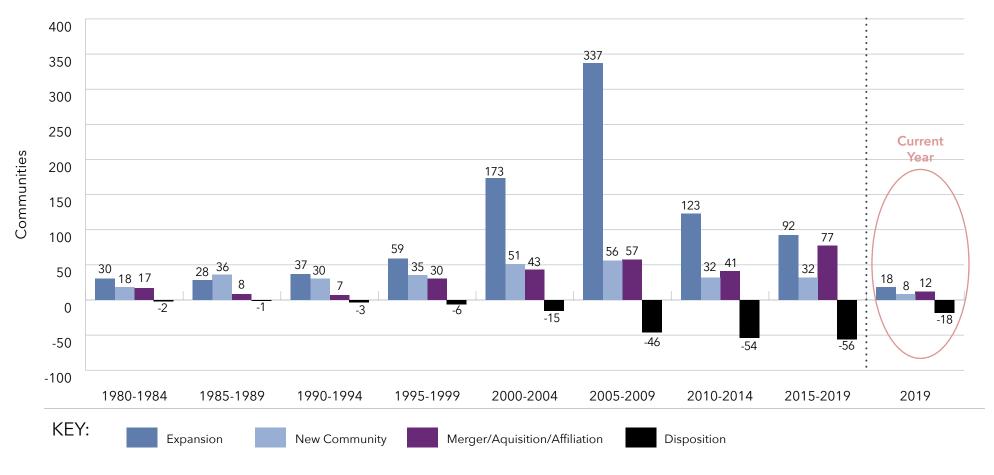

## Key Findings

- An understanding of size ... The systems range from 20,917 units to 378 units.
- Information on unit mix ... The 10 largest providers of senior living represent nearly 30% of the total number of units for all systems in LZ 200.
- An appreciation of the rate of growth ... In the last
   10 years, the average annual growth rate in total units is
   2.5%, with independent living and assisted living growth each year, but decline in the number of nursing care beds.
   Memory care units are becoming an increasingly important component of the annual unit counts, with 73% of the LZ
   200 offering specialized memory care units.
- Insights into type of growth ... The LZ 200 have grown primarily through expansion, with the number of units via new campus growth having slowed in the past few years since the economic recession. Most of the growth in recent years has been from within existing campuses. At the same time, organizations continue to dispose of dated nursing

- homes or financially stressed communities. Recent years have also seen an uptick in the number of organizations growing through affiliation, acquisition or merger.
- Home and community-based services ... Growth is also taking place in the form of home-based services, such as home health, home care, adult-day care, continuing care at home (CCaH) programs or PACE (Program for All-Inclusive Care for the Elderly). Of the LZ 200, 51% offer some type of home and community-based services to non-residents. This year, the CCaH model, which had gained popularity in the past, is now offered by slightly more than 10% of the LZ 200 (1% more than last year).
- A glimpse of the geography ... The systems provide
  market-rate senior living in 48 states. Pennsylvania hosts
  the highest number of system headquarters in the LZ 200.
  Minnesota has the largest total number of communities,
  with 221.