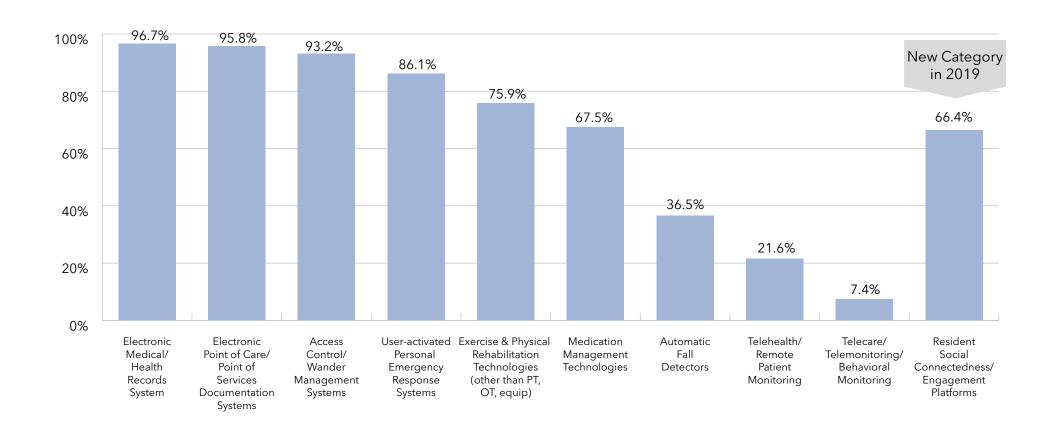

- Technology ... On average, 80% of the LZ 200 communities have adopted electronic point of care/point of service documentation systems, and more than 75% implement electronic health/medical records. Adoption is generally lower for health and wellness technologies, such as medication monitoring or telehealth remote monitoring; and care/case management and coordination reveals that 60% use this software. A category added in 2019, social connectedness/ resident engagement, reveals that 61% use this technology; and new this year, 31% system providers utilize more advanced analytical tools.
- Joint ventures and partnerships ... Nearly 34% of LZ 200 organizations are engaged in a formal joint venture, most commonly with another provider, a health system or a home health/home care agency. This is slightly more than the 33% reported in the 2019 report. Four out of 10 of the providers also indicated that they are engaged in a formal contract related to health care reform, whether it be an Accountable Care Organization (ACO) or a bundled payment agreement. This figure has grown steadily over the past few years from roughly 25% in 2013 to 48% in 2019.