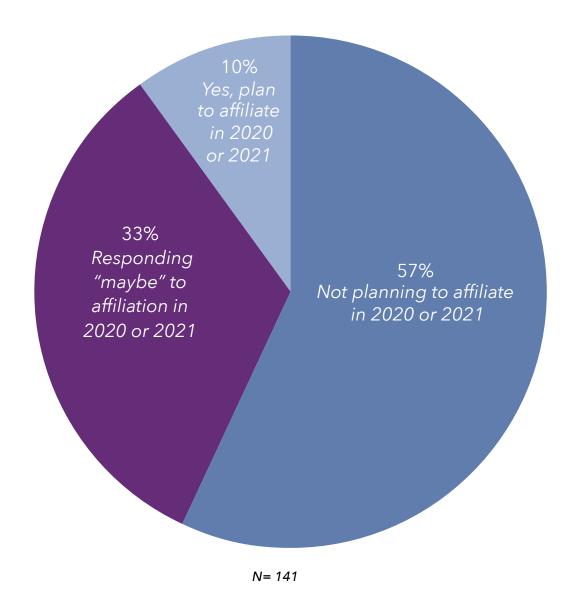

next two years. Roughly 65% of the LZ 200 reported intentions to expand or reposition an existing campus in 2020 or 2021. Roughly 26% reported that they intend to grow via the construction of new communities while 28% responded 'maybe' to this type of growth in 2020 or 2021. Another 10% reported that they intend to grow from affiliation while 33% may consider affiliation in 2020 or 2021.

# Growth: Future Growth Plans Percentage Planned Expansions or Repositions Since 2015



KEY: Yes, plan to expand or reposition an existing community

Not planning to expand or reposition

n = 169

#### **Growth: Future Growth Plans**

#### Percentage Planning to Add A New Community Through Development or Affiliation



#### **Growth: Future Growth Plans** Percentage Planning to Grow Through Affiliation



#### Growth: Type of Growth by Organizations

### Type of Growth: Expansion, New Communities, Merger/Acquisition/Affiliation, Disposition

Charts 5-6a-c and 5-7a-l describe how the largest 10, 25, 50, 100, 150 and all 200 multi-site organizations have grown through expanding existing campuses, construction of new communities or merger/acquisition/affiliation and/or disposition.

Properties have been classified according to the following definitions:

**Expansion:** The addition of new units to an existing community. Note: if a new community is added to an existing campus, this is also considered an expansion.

**New Community:** Growth by the addition of units through construction at a new location.

**Merger/Acquisition/Affiliation:** Growth of a multi-site organization by the addition