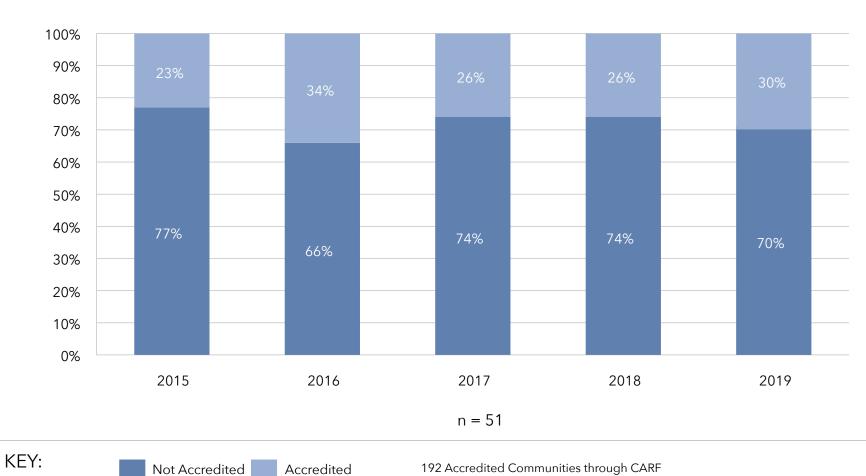

|
| 200       | Cornerstone Village                    | TN    | 0    | 1     | 0     |  |
| 28        | Christian Care Companies               | AZ    | 0    | 1     | 0     |  |
| 133       | Christian Health Care Center           | NJ    | 0    | 1     | 0     |  |
| 84        | Felician Services, Inc.                | IL    | 0    | 1     | 0     |  |
| 23        | Otterbein SeniorLife                   | ОН    | 0    | 0     | 14    |  |
| 101       | United Methodist Communities           | NJ    | 0    | 0     | 9     |  |
| 68        | UMRC and Porter Hills                  | MI    | 0    | 0     | 3     |  |
| 30        | Shell Point Reitrement Community       | FL    | 0    | 0     | 1     |  |

### Organizational Characteristics: Accreditation At Least One Accredited Community



2020 LZ 200

30 Accreditations through JCAHO

36 Accreditations through EAGLE

Note: Data is self-report from providers and is not independently verified

## Organizational Characteristics: Staffing *Average Number of Employees, 2005-2019*

#### 2019\*\* Average FTE/Resident: .60



Average Number of FTEs

n = 160

<sup>\*2013, 2014, 2015</sup> and 2016 reflect change to the largest 150 organizations

<sup>\*\*2017, 2018</sup> and 2019 reflect changes to the largest 200 organizations

### Analysis of the Data: Staffing Summary of Employees, 2010-2019

#### Staffing

The LZ 200 analyses include an examination of the number of full-time equivalents (FTEs) each organization employs. An average of 1,095 FTEs were employed per organization throughout 2019. Note that the number of FTEs decreas