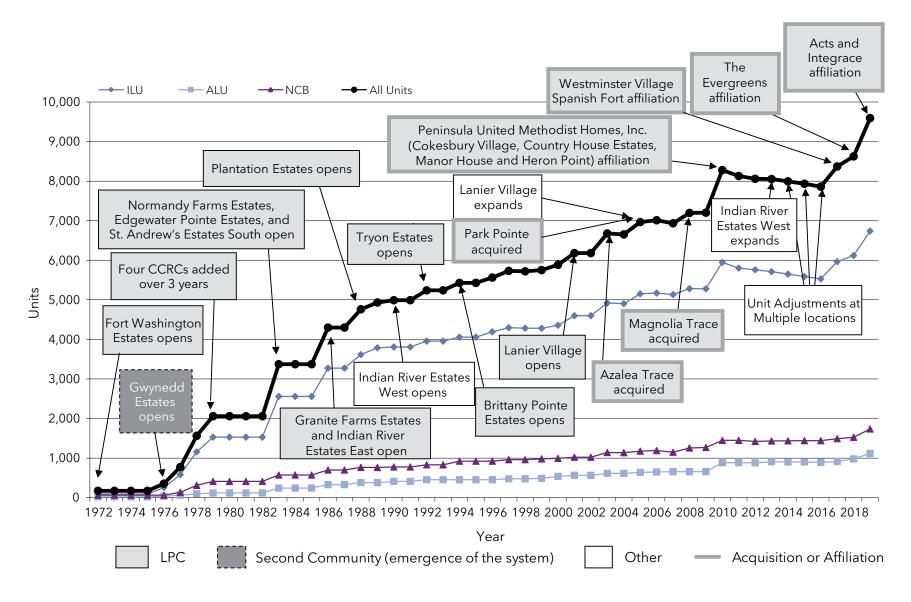

iving (LZ 200 #4), Trinity Health Senior Communities (LZ 200 #6), Benedictine Health (LZ 200 #10), and The Carmelite System (LZ 200 #19). The Pace of Growth charts show the different methods of change the systems are

employing. Significant new community construction and expansions are noted, with the addition of the second community highlighted in a dashed box. Mergers and acquisitions (gray-framed box) and dispositions (bold black box) are also highlighted.

We encourage readers to study each of the Pace of Growth charts, comparing not only the differing pace by which these organizations have grown and changed, but the methods by which these changes have occurred.



# Growth: Pace of Growth National Senior Campuses (MA)



# Growth: Pace of Growth ACTS Retirement-Life Communities (PA)



# Growth: Pace of Growth Presbyterian Homes and Services (MN)



### Growth: Pace of Growth HumanGood (CA)



# Growth: Pace of Growth Covenant Living Communities & Services (IL)



# Growth: Pace of Growth Lifespace Communities, Inc. (IA)



### Growth: Pace of Growth Westminster Communities of Florida (FL)



## Growth: Pace of Growth Retirement Housing Foundation (CA)



### Growth: Pace of Growth Cassia (MN)



### Growth: Pace of Growth The Kendal Corporation (PA)



### Growth: Pace of Growth Presbyterian Senior Living (PA)



#### Growth: Pace of Growth Asbury Communities (MD)



### Growth: Pace of Growth Lutheran Senior Services (MO)



#### Growth: Pace of Growth Ohio Living (OH)



### Growth: Pace of Growth Pacific Retirement Services (OR)



### Growth: Pace of Growth Front