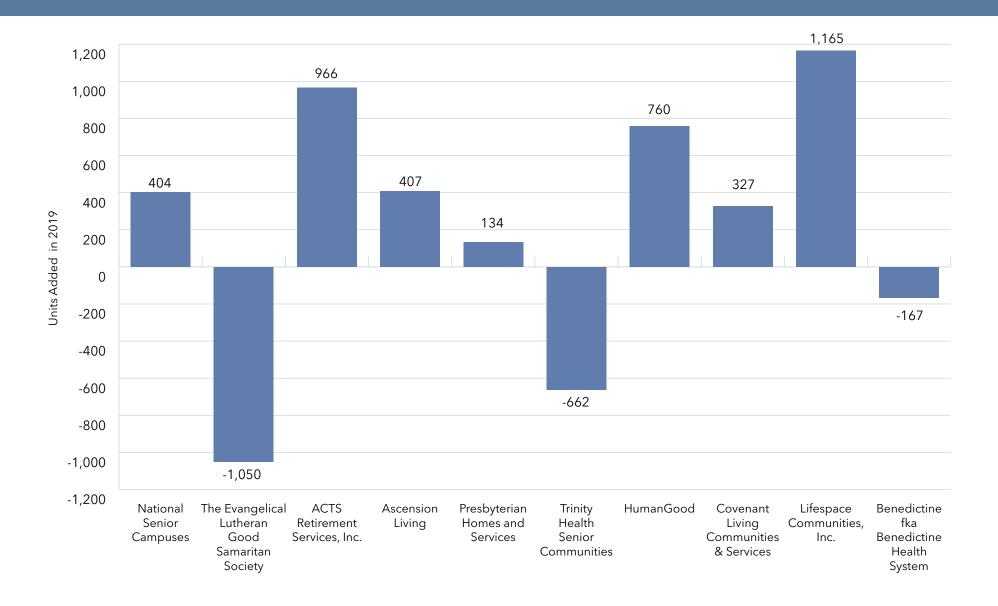

| 8             |  |
| Case Management                    | 4             |  |

n = 65

### Organizational Chracteristics: Joint Ventures Organizations in an ACO, Bundled Payment Contract



### Organizational Chracteristics: Medicare Advantage Plan Organizations Participating in a Medicare Plan



# Chapter 5

### Growth and Change

This section is focused on the ways the LZ 200 have grown and changed throughout their histories. The prior three year's Largest 10 providers included three new multi-sites: Benedictine Health, Ascension Living, and Trinity Senior Living Communities. Due to incomplete data for these organizations to the new list, the historical pace of growth charts were excluded from this year's publication.





### Growth: Growth of Largest 10 Systems



Growth: Growth of Largest 10 Systems, Combined Unit Mix From 1980 (Excludes Evangelical Lutheran Good Samaritan Society, Trinity Health Senior Communities, Ascension Senior Living, Benedictine Health System)



Growth: Growth of Largest 10 Systems, Combined Unit Mix From 1990 (Excludes Evangelical Lutheran Good Samaritan Society, Trinity Health Senior Communities, Ascension Senior Living, Benedictine Health System)



Growth: Growth of Largest 10 Systems, Combined Unit Mix From 2000 (Excludes Evangelical Lutheran Good Samaritan Society, Trinity Health Senior Communities, Ascension Senior Living, Benedictine Health System)



Growth: Growth of Largest 10 Systems, Combined Unit Mix From 2005 (Excludes Evangelical Lutheran Good Samaritan Society, Trinity Health Senior Communities, Ascension