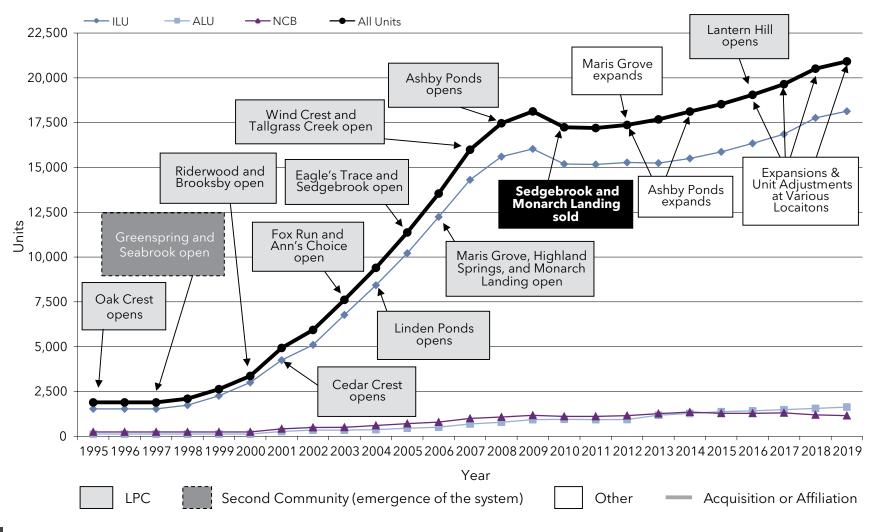

angelical Lutheran Good Samaritan Society (LZ 200 #2), Ascension Living (LZ 200 #4), Trinity Health Senior Communities (LZ 200 #6), Benedictine Health (LZ 200 #10), and The Carmelite System (LZ 200 #19). The Pace of Growth charts show the different methods of change the systems are

employing. Significant new community construction and expansions are noted, with the addition of the second community highlighted in a dashed box. Mergers and acquisitions (gray-framed box) and dispositions (bold black box) are also highlighted.

We encourage readers to study each of the Pace of Growth charts, comparing not only the differing pace by which these organizations have grown and changed, but the methods by which these changes have occurred.



# Growth: Pace of Growth National Senior Campuses (MA)



# Growth: Pace of Growth ACTS Retirement-Life Communities (PA)



# Growth: Pace of Growth Presbyterian Homes and Services (MN)



### Growth: Pace of Growth HumanGood (CA)



# Growth: Pace of Growth Covenant Living Communities & Services (IL)



# Growth: Pace of Growth Lifespace Communities, Inc. (IA)



### Growth: Pace of Growth Westminster Communities of Florida (FL)



## Growth: Pace of Growth Retirement Housing Foundation (CA)



### Growth: Pace of Growth Cassia (MN)



### Growth: Pace of Growth The Kendal Corporation (PA)



### Growth: Pace of Growth Presbyterian Senior Living (PA)



#### Growth: Pace of Growth Asbury Communities (MD)



### Growth: Pace of Growth Lutheran Senior Services (MO)



#### Growth: Pace of Growth Ohio Living (OH)



### Growth: Pace of Growth Pac