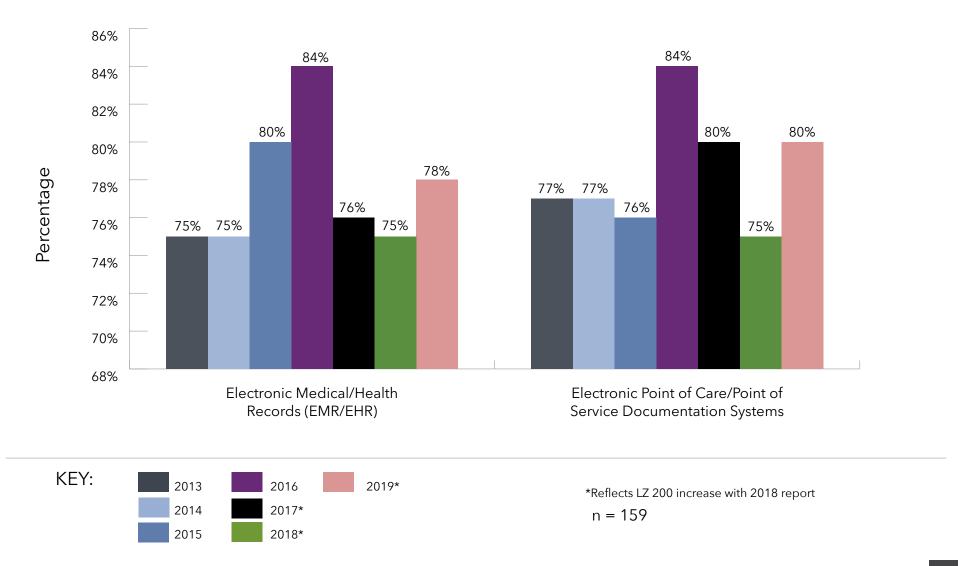

- Technology ... On average, 80% of the LZ 200 communities have adopted electronic point of care/point of service documentation systems, and more than 75% implement electronic health/medical records. Adoption is generally lower for health and wellness technologies, such as medication monitoring or telehealth remote monitoring; and care/case management and coordination reveals that 60% use this software. A category added in 2019, social connectedness/ resident engagement, reveals that 61% use this technology; and new this year, 31% system providers utilize more advanced analytical tools.
- Joint ventures and partnerships ... Nearly 34% of LZ 200 organizations are engaged in a formal joint venture, most commonly with another provider, a health system or a home health/home care agency. This is slightly more than the 33% reported in the 2019 report. Four out of 10 of the providers also indicated that they are engaged in a formal contract related to health care reform, whether it be an Accountable Care Organization (ACO) or a bundled payment agreement. This figure has grown steadily over the past few years from roughly 25% in 2013 to 48% in 2019.