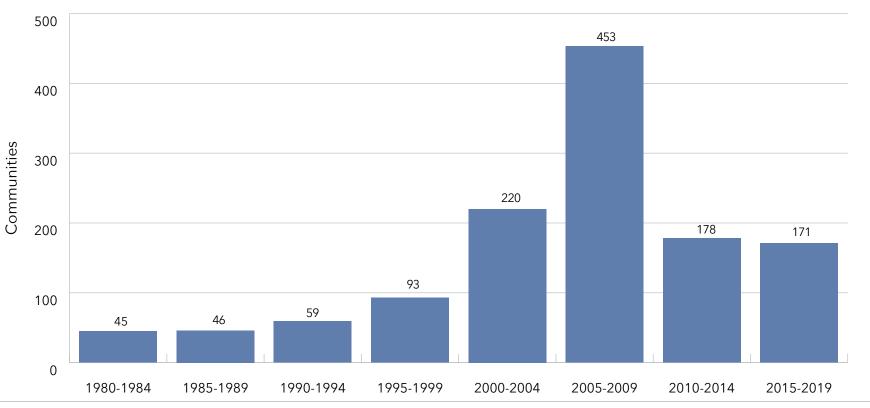

## Key Findings

- An understanding of size ... The systems range from 20,917 units to 378 units.
- Information on unit mix ... The 10 largest providers of senior living represent nearly 30% of the total number of units for all systems in LZ 200.
- An appreciation of the rate of growth ... In the last
   10 years, the average annual growth rate in total units is
   2.5%, with independent living and assisted living growth each year, but decline in the number of nursing care beds.
   Memory care units are becoming an increasingly important component of the annual unit counts, with 73% of the LZ
   200 offering specialized memory care units.
- Insights into type of growth ... The LZ 200 have grown primarily through expansion, with the number of units via new campus growth having slowed in the past few years since the economic recession. Most of the growth in recent years has been from within existing campuses. At the same time, organizations continue to dispose of dated nursing

- homes or financially stressed communities. Recent years have also seen an uptick in the number of organizations growing through affiliation, acquisition or merger.
- Home and community-based services ... Growth is also taking place in the form of home-based services, such as home health, home care, adult-day care, continuing care at home (CCaH) programs or PACE (Program for All-Inclusive Care for the Elderly). Of the LZ 200, 51% offer some type of home and community-based services to non-residents. This year, the CCaH model, which had gained popularity in the past, is now offered by slightly more than 10% of the LZ 200 (1% more than last year).
- A glimpse of the geography ... The systems provide
  market-rate senior living in 48 states. Pennsylvania hosts
  the highest number of system headquarters in the LZ 200.
  Minnesota has the largest total number of communities,
  with 221.