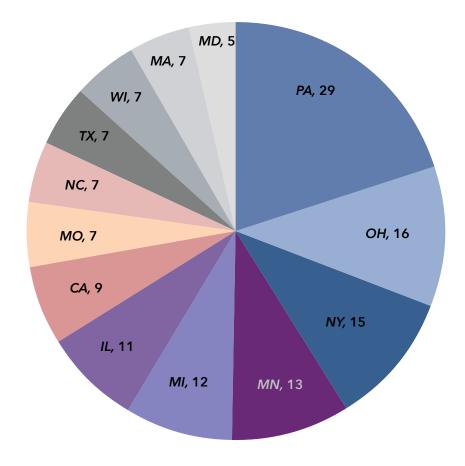

- homes or financially stressed communities. Recent years have also seen an uptick in the number of organizations growing through affiliation, acquisition or merger.
- Home and community-based services ... Growth is also taking place in the form of home-based services, such as home health, home care, adult-day care, continuing care at home (CCaH) programs or PACE (Program for All-Inclusive Care for the Elderly). Of the LZ 200, 51% offer some type of home and community-based services to non-residents. This year, the CCaH model, which had gained popularity in the past, is now offered by slightly more than 10% of the LZ 200 (1% more than last year).
- A glimpse of the geography ... The systems provide
  market-rate senior living in 48 states. Pennsylvania hosts
  the highest number of system headquarters in the LZ 200.
  Minnesota has the largest total number of communities,
  with 221.