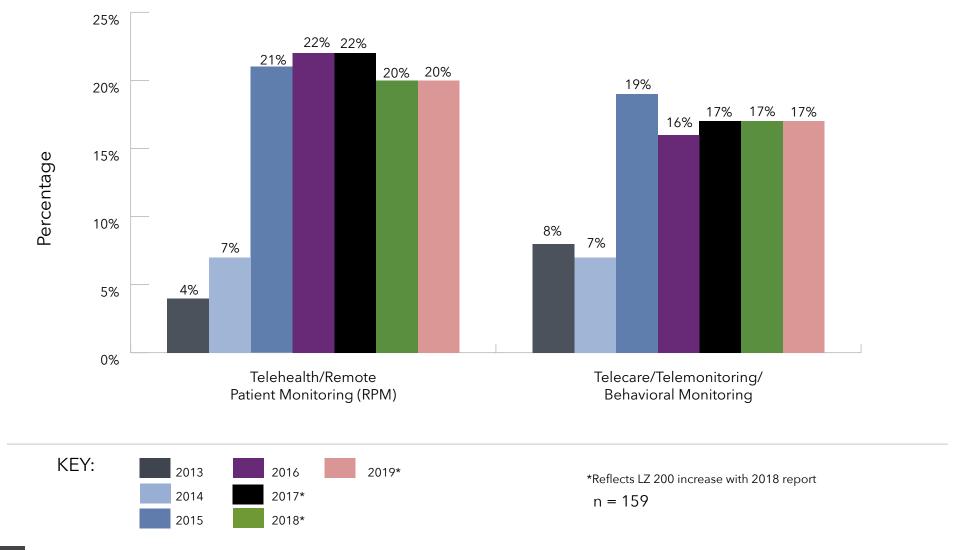

- Technology ... On average, 80% of the LZ 200 communities have adopted electronic point of care/point of service documentation systems, and more than 75% implement electronic health/medical records. Adoption is generally lower for health and wellness technologies, such as medication monitoring or telehealth remote monitoring; and care/case management and coordination reveals that 60% use this software. A category added in 2019, social connectedness/ resident engagement, reveals that 61% use this technology; and new this year, 31% system providers utilize more advanced analytical tools.
- Joint ventures and partnerships ... Nearly 34% of LZ 200 organizations are engaged in a formal joint venture, most commonly with another provider, a health system or a home health/home care agency. This is slightly more than the 33% reported in the 2019 report. Four out of 10 of the providers also indicated that they are engaged in a formal contract related to health care reform, whether it be an Accountable Care Organization (ACO) or a bundled payment agreement. This figure has grown steadily over the past few years from roughly 25% in 2013 to 48% in 2019.