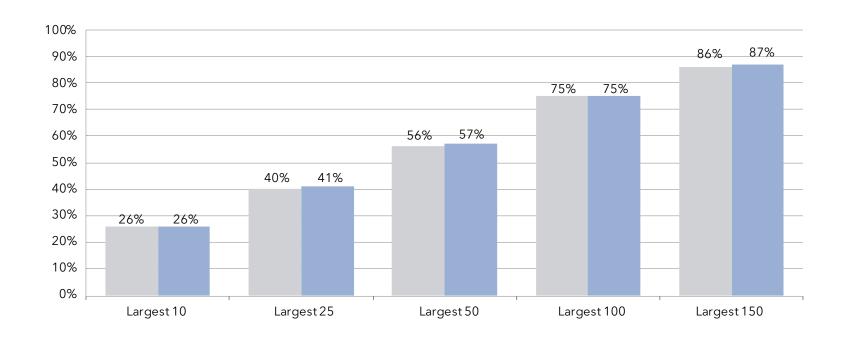

1,198                     | 1,193                     | 5                                 | 0.4%                                         |
| 150     | 1,374                     | 1,366                     | 8                                 | 0.6%                                         |
| 200     | 1,587                     | 1,575                     | 12                                | 0.8%                                         |

<sup>\*</sup>Largest 10 community reduction primarily attributed to ELGSS dispositions/closures

<sup>\*</sup>Note change from 100 to 150 occurred with the 2014 publication

<sup>\*\*</sup>Note change from 150 to 200 in the 2018 publication

## Organizational Characteristics: Communities Percentage of Communities Owned (by Largest 10, 25, 50, 100, & 150)



KEY:

2018

2019

### Organizational Characteristics: Communities Total Mix by Year, by Percent, 2000 Through 2019 for 2020 LZ 200



KEY: ■LPC ■IL ■AL ■NH

<sup>\*</sup>Note change from 100 to 150 with the 2014 publication

<sup>\*\*</sup>Note change from 150 to 200 with the 2018 publication

## Organizational Characteristics: Communities Community Type Comparison, by Community, 2000 Through 2019 for 2020 LZ 200



<sup>\*</sup>Reflects change from 100 to 150 with the 2014 publication

<sup>\*\*</sup>Reflects change from 150 to 200 with the 2018 publication

# Organizational Characteristics: Locations Top Five States by Community Type

|   | LPC |     |   | ILF |    |   | ALF |    |   | NH |    |
|---|-----|-----|---|-----|----|---|-----|----|---|----|----|
| 1 | PA  | 107 | 1 | MN  | 4