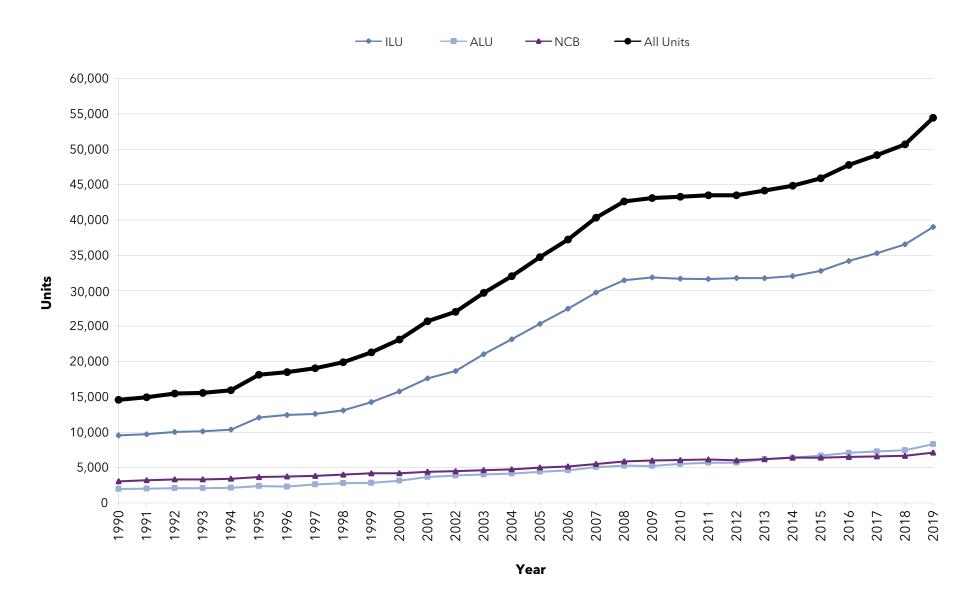

nged throughout their histories. The prior three year's Largest 10 providers included three new multi-sites: Benedictine Health, Ascension Living, and Trinity Senior Living Communities. Due to incomplete data for these organizations to the new list, the historical pace of growth charts were excluded from this year's publication.





### Growth: Growth of Largest 10 Systems



Growth: Growth of Largest 10 Systems, Combined Unit Mix From 1980 (Excludes Evangelical Lutheran Good Samaritan Society, Trinity Health Senior Communities, Ascension Senior Living, Benedictine Health System)



Growth: Growth of Largest 10 Systems, Combined Unit Mix From 1990 (Excludes Evangelical Lutheran Good Samaritan Society, Trinity Health Senior Communities, Ascension Senior Living, Benedictine Health System)



Growth: Growth of Largest 10 Systems, Combined Unit Mix From 2000 (Excludes Evangelical Lutheran Good Samaritan Society, Trinity Health Senior Communities, Ascension Senior Living, Benedictine Health System)



Growth: Growth of Largest 10 Systems, Combined Unit Mix From 2005 (Excludes Evangelical Lutheran Good Samaritan Society, Trinity Health Senior Communities, Ascension Senior Living, Benedictine Health System)



Growth: Growth of Largest 10 Systems, Combined Unit Mix From 2010 (Excludes Evangelical Lutheran Good Samaritan Society, Trinity Health Senior Communities, Ascension Senior Living, Benedictine Health System)



Growth: Growth of Largest 10 Systems, Combined Unit Mix From 1980 (Excludes Trinity Health Senior Communities, Ascension Senior Living, Benedictine Health System)