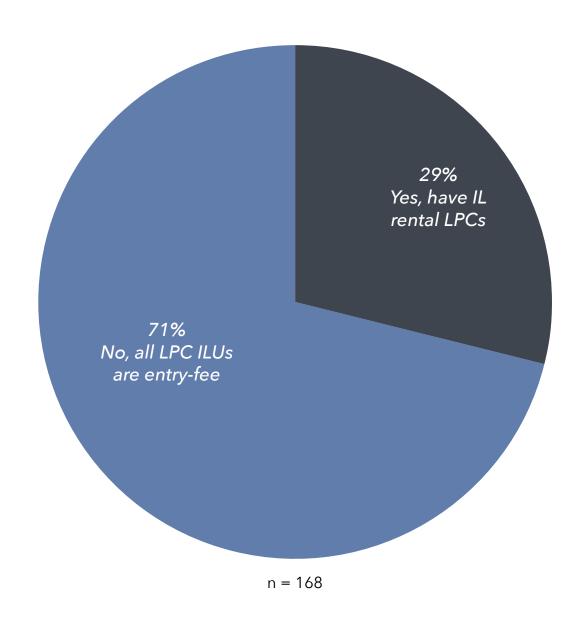

| 0.58                 |  |  |  |  |  |
| 2015* avg FTE/unit<br>n=123   | 1,265                            | 0.61                 |  |  |  |  |  |
| 2016* avg FTE/unit<br>n=129   | 1,063                            | 0.62                 |  |  |  |  |  |
| 2017** avg FTE/unit<br>n=162  | 1,112                            | 0.67                 |  |  |  |  |  |
| 2018** avg FTE/unit<br>n=161  | 1,103                            | 0.63                 |  |  |  |  |  |
| 2019** avg FTE/unit<br>n=160  | 1,095                            | 0.60                 |  |  |  |  |  |

<sup>\*</sup>Reflects change to LZ 150 with the 2014 report

<sup>\*\*</sup>Reflects change to LZ 200 with the 2018 report

# Organizational Characteristics: Rental LPCs Organizations with LPC Rental IL Option



## Analysis of the Data: Affiliations Affiliation by Total Number of Systems



#### Affiliation

Eighty-two percent (82%) of the LZ 200 organizations have an affiliation with a religious organization, predominantly Lutheran, Presbyterian, and Catholic, or a fraternal or military group (Chart 4-14a). Lutheran organizations represent the largest number, with nearly 50,000 units. Presbyterian affiliation follows with nearly 40,000 units.

# Analysis of the Data: Affiliations Affiliation by Total Number of Units



# Analysis of the Data: Affiliations Faith-Based Affiliations, by Total Number of Systems



Religions

B Baptist

C Christian

CA Catholic

СН

EC

Christian and Missionary Alliance

D Dutch Reformed

Ecumenical

DC Disciples of Christ Church

E Episcopal

EF Evangelical Free
EV