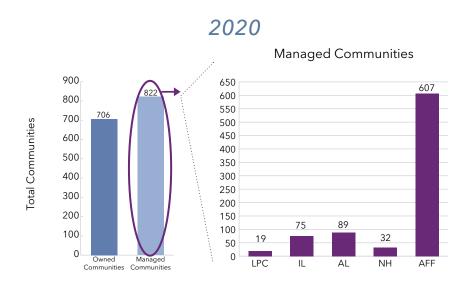

#### Methodology

Defining a Multi-site Organization

For the purposes of the LZ 200 listing and analyses, a multi-site organization, or system, has been defined as a **LeadingAge-member** 

not-for-profit organization that owns and operates senior living on more than one campus. While it is understood that systems may also manage units they do not own, these managed, non-owned units are subject to frequent change and are therefore not included in the total unit count compiled in the LZ 200 Primary Ranking. However, we offer an examination of the extent to which the LZ 200 organizations manage units they do not own. (Chapter 4: Organizational Characteristics)

Services provides senior living in multiple states. The state shown for this organization is Illinois (IL), the location of its headquarters.

Units (as of 12/31/19). The systems listed in the 2020 LZ 200 are ranked by totaling the units owned by the system in each of three primary types of senior living as of 12/31/19. Managed communities that are not owned are discussed later in the publication (Chapter 4) and are not included in the total community count compiled in the LZ 200 Primary Ranking.