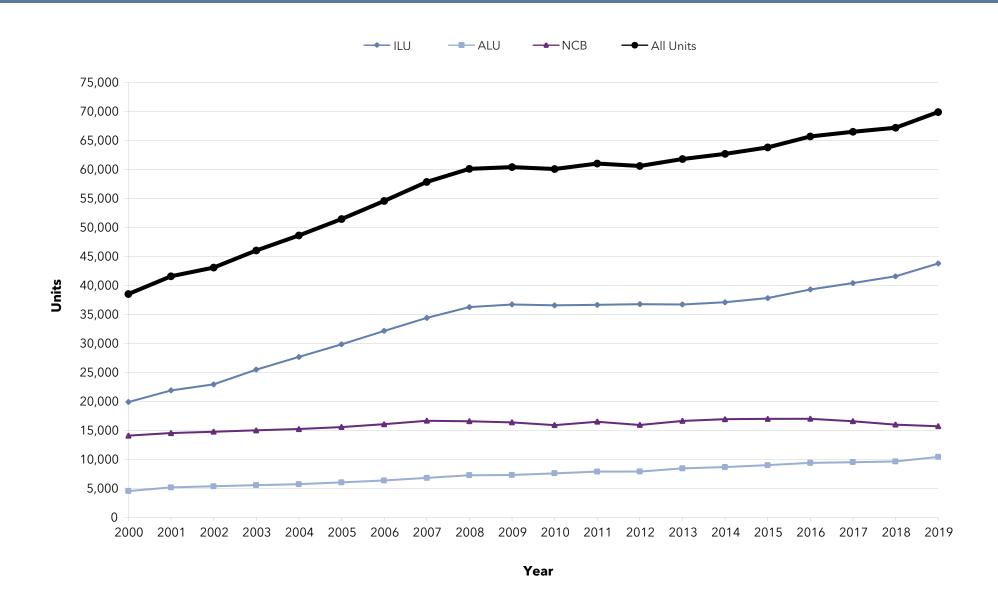

## Key Findings

- An understanding of size ... The systems range from 20,917 units to 378 units.
- Information on unit mix ... The 10 largest providers of senior living represent nearly 30% of the total number of units for all systems in LZ 200.
- An appreciation of the rate of growth ... In the last
   10 years, the average annual growth rate in total units is
   2.5%, with independent living and assisted living growth each year, but decline in the number of nursing care beds.
   Memory care units are becoming an increasingly important component of the annual unit counts, with 73% of the LZ
   200 offering specialized memory care units.
- Insights into type of growth ... The LZ 200 have grown primarily through expansion, with the number of units via new campus growth having slowed in the past few years since the economic recession. Most of the growth in recent years has been from within existing campuses. At the same time, organizations continue to dispose of dated nursing

Independent living units (ILU) units may be composed of apartments, duplexes, triplexes, quadplexes, or single-family homes. Typically, residents in independent living units pay a combination of a monthly fee and one-time entrance fee. (Note: some residents own these units, but this type of

Assisted living units (ALU) bridges the gap between independent living and nursing home care. Trained employees provide supportive care to residents who are unable to live independently and require assistance with activities of daily living (ADLs), including management of medications, bathing, dressing, toileting, ambulating, and eating. Personal Care or Residential Care Units (PCU/RCU) are included in the overall ALU total for LZ 200 organizations. These units share similarities with ALUs but are not licensed as such.

Nursing care beds (NCB) provide care for those who need rehabilitative care or can no longer live independently because of a chronic physical or mental condition that requires round-the-clock

nursing care. Meals, laundry, housekeeping, and medical services are provided. In most cases, these units are licensed for Medicaid and/or Medicare reimbursement.