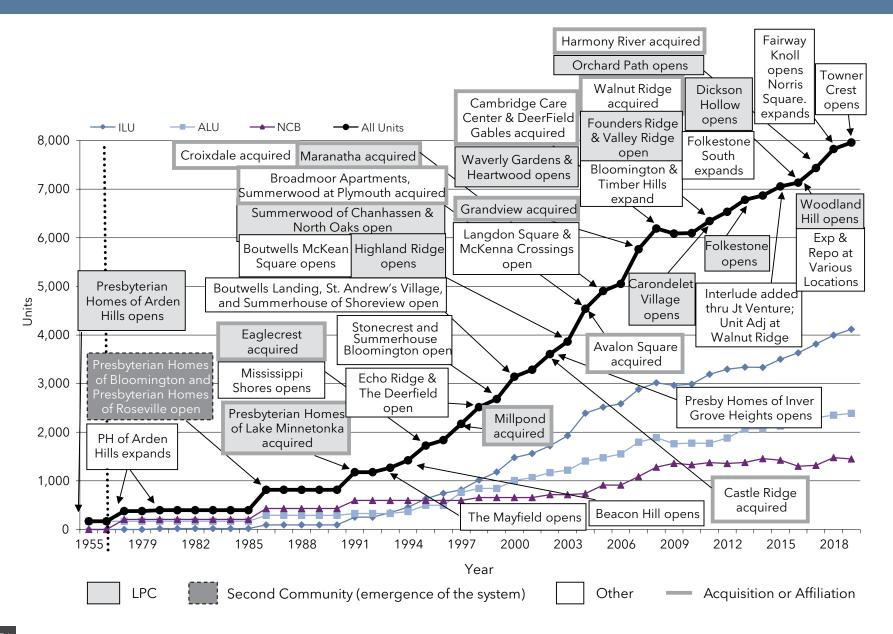

Benedictine Health (LZ 200 #10), and The Carmelite System (LZ 200 #19). The Pace of Growth charts show the different methods of change the systems are

employing. Significant new community construction and expansions are noted, with the addition of the second community highlighted in a dashed box. Mergers and acquisitions (gray-framed box) and dispositions (bold black box) are also highlighted.

We encourage readers to study each of the Pace of Growth charts, comparing not only the differing pace by which these organizations have grown and changed, but the methods by which these changes have occurred.



# Growth: Pace of Growth National Senior Campuses (MA)



# Growth: Pace of Growth ACTS Retirement-Life Communities (PA)



# Growth: Pace of Growth Presbyterian Homes and Services (MN)



### Growth: Pace of Growth HumanGood (CA)



# Growth: Pace of Growth Covenant Living Communities & Services (IL)



# Growth: Pace of Growth Lifespace Communities, Inc. (IA)



### Growth: Pace of Growth Westminster Communities of Florida (FL)



## Growth: Pace of Growth Retirement Housing Foundation (CA)



### Growth: Pace of Growth Cassia (MN)



### Growth: Pace of Growth The Kendal Corporation (PA)



### Growth: Pace of Growth Presbyterian Senior Living (PA)



#### Growth: Pace of Growth Asbury Communities (MD)



### Growth: Pace of Growth Lutheran Senior Services (MO)



#### Growth: Pace of Growth Ohio Living (OH)



### Growth: Pace of Growth Pacific Retirement Services (OR)



### Growth: Pace of Growth Front Porch Communities and Services (CA)



### Growth: Pace of Growth