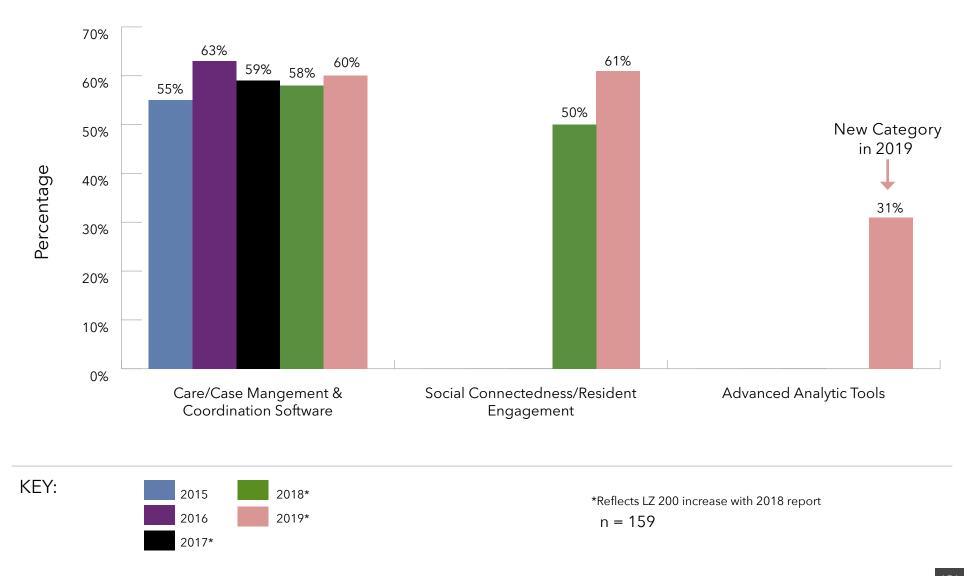

- Technology ... On average, 80% of the LZ 200 communities have adopted electronic point of care/point of service documentation systems, and more than 75% implement electronic health/medical records. Adoption is generally lower for health and wellness technologies, such as medication monitoring or telehealth remote monitoring; and care/case management and coordination reveals that 60% use this software. A category added in 2019, social connectedness/ resident engagement, reveals that 61% use this technology; and new this year, 31% system providers utilize more advanced analytical tools.
- Joint ventures and partnerships ... Nearly 34% of LZ 200 organizations are engaged in a formal joint venture, most commonly with another provider, a health system or a home health/home care agency. This is slightly more than the 33% reported in the 2019 report. Four out of 10 of the providers also indicated that they are engaged in a formal contract related to health care reform, whether it be an Accountable Care Organization (ACO) or a bundled payment agreement. This figure has grown steadily over the past few years from roughly 25% in 2013 to 48% in 2019.