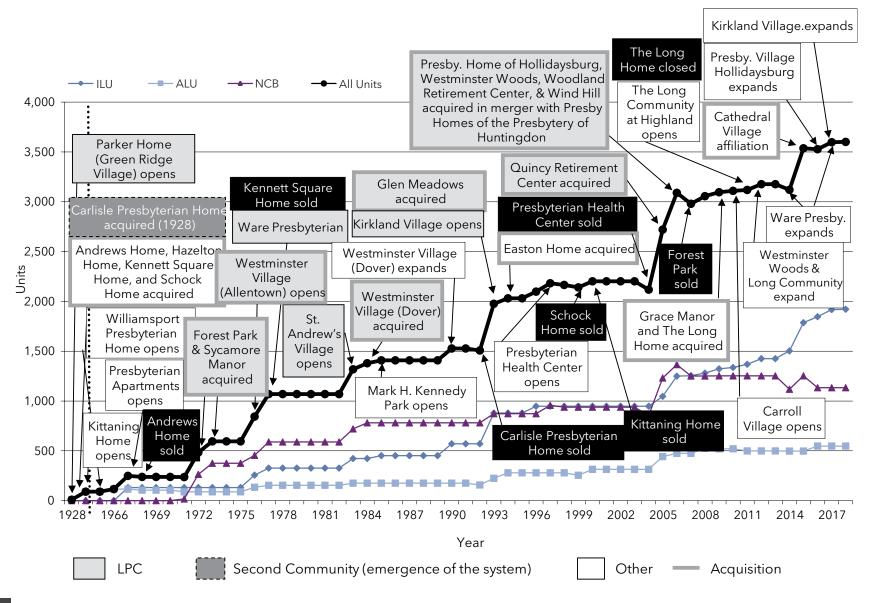

not only the differing pace by which these organizations have grown and changed, but the methods by which these changes have occurred.



# Growth: Pace of Growth National Senior Campuses (MA)



# Growth: Pace of Growth ACTS Retirement-Life Communities (PA)



# Growth: Pace of Growth Presbyterian Homes and Services (MN)



### Growth: Pace of Growth HumanGood (CA)



# Growth: Pace of Growth Covenant Living Communities & Services (IL)



# Growth: Pace of Growth Lifespace Communities, Inc. (IA)



### Growth: Pace of Growth Westminster Communities of Florida (FL)



## Growth: Pace of Growth Retirement Housing Foundation (CA)



### Growth: Pace of Growth Cassia (MN)



### Growth: Pace of Growth The Kendal Corporation (PA)



### Growth: Pace of Growth Presbyterian Senior Living (PA)



#### Growth: Pace of Growth Asbury Communities (MD)



### Growth: Pace of Growth Lutheran Senior Services (MO)



#### Growth: Pace of Growth Ohio Living (OH)



### Growth: Pace of Growth Pacific Retirement Services (OR)



### Growth: Pace of Growth Front Porch Communities and Services (CA)



### Growth: Pace of Growth Concordia Lutheran Ministries (PA)



### Growth: Pace of Growth Otterbein SeniorLife (OH)



### Growth: Pace of Growth Masonic Villages of the Grand Lodge (PA)



#### Growth: Pace of Growth Springpoint (NJ)



#### Growth: Aggregate Growth

#### Aggregate Growth

Section 5-3 of the report details the pace of growth among the LZ 200 organizations in terms of average annual growth and aggregate growth. These tables list the organizations within the LZ 200 that have in