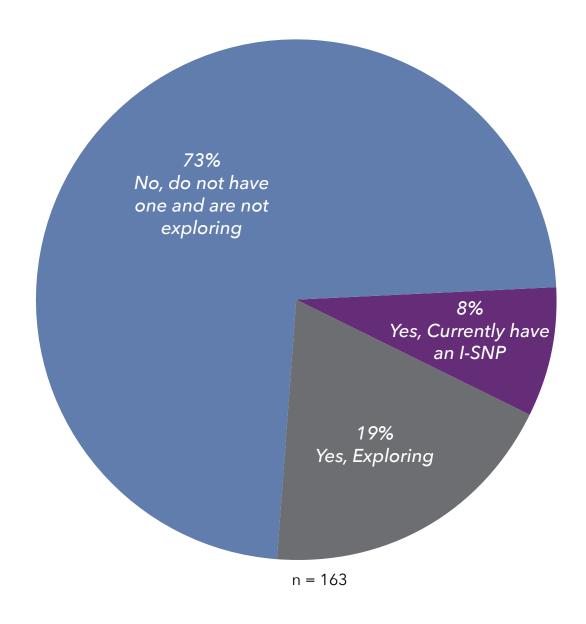

| Most Mentions                      | # of Mentions |  |
| Another NFP Senior Living Provider | 32            |  |
| Home Health/Home Care              | 28            |  |
| Hospital/Health System             | 20            |  |
| HUD/Affordable Housing             | 18            |  |
| Rehabilitation/Therapy             | 16            |  |
| Hospice                            | 15            |  |
| Physican's Group                   | 13            |  |
| PACE                               | 8             |  |
| Case Management                    | 4             |  |

n = 65

### Organizational Chracteristics: Joint Ventures Organizations in an ACO, Bundled Payment Contract



### Organizational Chracteristics: Medicare Advantage Plan Organizations Participating in a Medicare Plan



# Chapter 5

### Growth and Change

This section is focused on the ways the LZ 200 have grown and changed throughout their histories. The prior three year's Largest 10 providers included three new multi-sites: Benedictine Health, Ascension Living, and Trinity Senior Living Communities. Due to incomplete data for these organizations to the new list, the historical pace of growth charts were excluded from this year's publication.





### Growth: Growth of Largest 10 Systems



Growth: Growth of Largest 10 Systems, Combined Unit Mix From 1980 (Excludes Evangelical Lutheran Good Samaritan Society, Trinity Health Senior Communities, Ascension Senior Living, Benedictine Health System)



Growth: Growth of Largest 10 Systems, Combined Unit Mix From 1990 (Excludes Evangelical Lutheran Good Sama