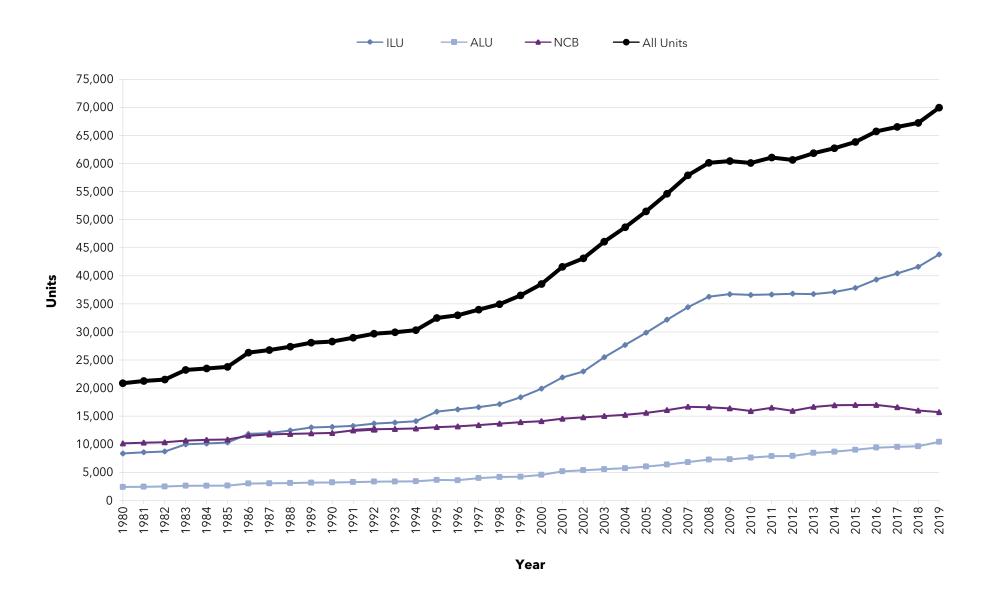

## Key Findings

- An understanding of size ... The systems range from 20,917 units to 378 units.
- Information on unit mix ... The 10 largest providers of senior living represent nearly 30% of the total number of units for all systems in LZ 200.
- An appreciation of the rate of growth ... In the last
   10 years, the average annual growth rate in total units is
   2.5%, with independent living and assisted living growth each year, but decline in the number of nursing care beds.
   Memory care units are becoming an increasingly important component of the annual unit counts, with 73% of the LZ
   200 offering specialized memory care units.
- Insights into type of growth ... The LZ 200 have grown primarily through expansion, with the number of units via new campus growth having slowed in the past few years since the economic recession. Most of the growth in recent years has been from within existing campuses. At the same time, organizations continue to dispose of dated nursing

Independent living units (ILU) units may be composed of apartments, duplexes, triplexes, quadplexes, or single-family homes. Typically, residents in independent living units pay a combination of a monthly fee and one-time entrance fee. (Note: some residents own these units, but this type of

Assisted living units (ALU) bridges the gap between independent living and nursing home care. Trained employees provide supportive care to residents who are unable to live independently and require assistance with activities of daily living (ADLs), including management of medications, bathing, dressing, toileting, ambulating, and eating. Personal Care or Residential Care Units (PCU/RCU) are included in the overall ALU total for LZ 200 organizations. These units share similarities with ALUs but are not licensed as such.

Nursing care beds (NCB) provide care for those who need rehabilitative care or can no longer live independently because of a chronic physical or mental condition that requires round-the-clock

nursing care. Meals, laundry, housekeeping, and medical services are provided. In most cases, these units are licensed for Medicaid and/or Medicare reimbursement.