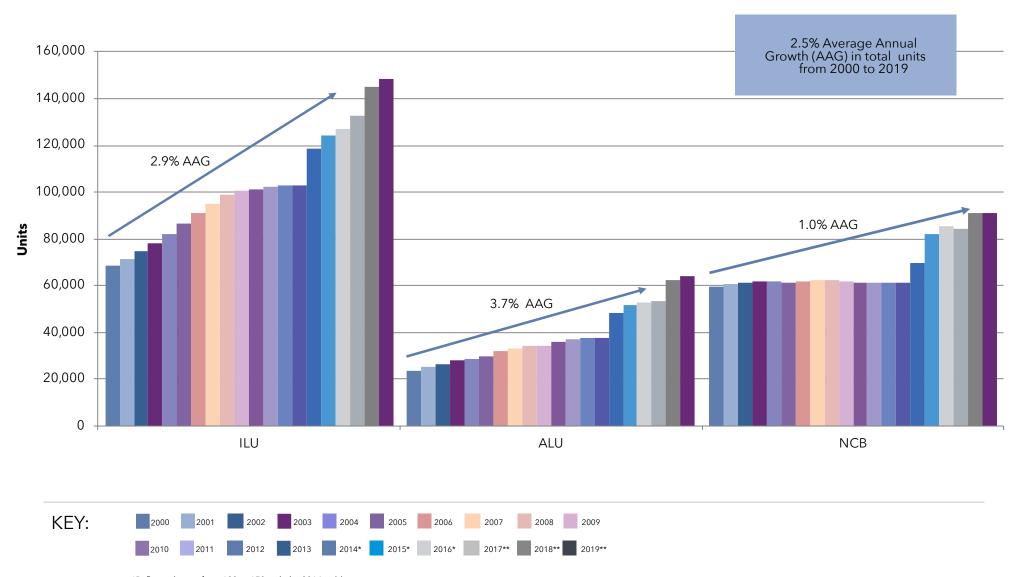

## Key Findings

- An understanding of size ... The systems range from 20,917 units to 378 units.
- Information on unit mix ... The 10 largest providers of senior living represent nearly 30% of the total number of units for all systems in LZ 200.
- An appreciation of the rate of growth ... In the last
   10 years, the average annual growth rate in total units is
   2.5%, with independent living and assisted living growth each year, but decline in the number of nursing care beds.
   Memory care units are becoming an increasingly important component of the annual unit counts, with 73% of the LZ
   200 offering specialized memory care units.
- Insights into type of growth ... The LZ 200 have grown primarily through expansion, with the number of units via new campus growth having slowed in the past few years since the economic recession. Most of the growth in recent years has been from within existing campuses. At the same time, organizations continue to dispose of dated nursing