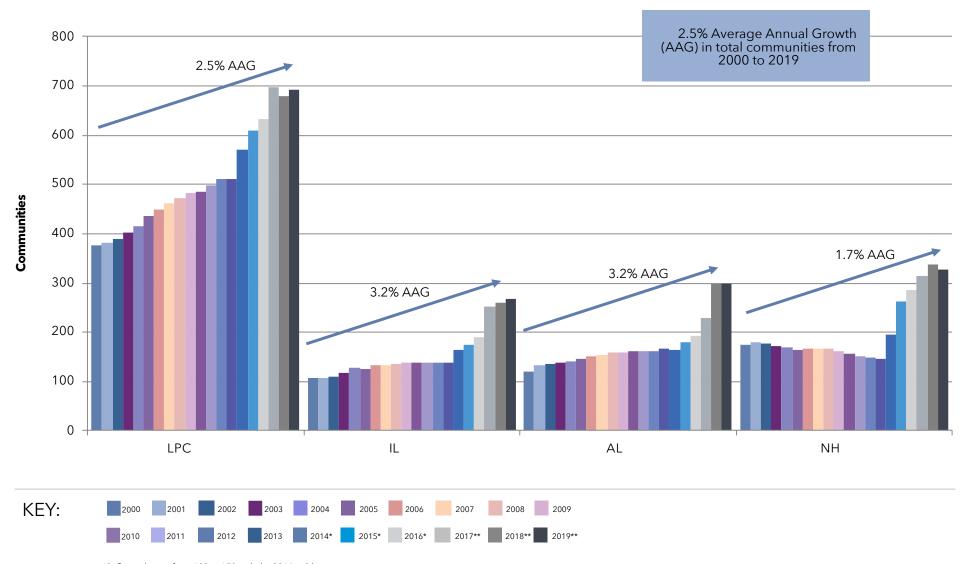

|

<sup>\*</sup>Largest 10 community reduction primarily attributed to ELGSS dispositions/closures

<sup>\*</sup>Note change from 100 to 150 occurred with the 2014 publication

<sup>\*\*</sup>Note change from 150 to 200 in the 2018 publication

## Organizational Characteristics: Communities Percentage of Communities Owned (by Largest 10, 25, 50, 100, & 150)



KEY:

2018

2019

### Organizational Characteristics: Communities Total Mix by Year, by Percent, 2000 Through 2019 for 2020 LZ 200



KEY: ■LPC ■IL ■AL ■NH

<sup>\*</sup>Note change from 100 to 150 with the 2014 publication

<sup>\*\*</sup>Note change from 150 to 200 with the 2018 publication

## Organizational Characteristics: Communities Community Type Comparison, by Community, 2000 Through 2019 for 2020 LZ 200



<sup>\*</sup>Reflects change from 100 to 150 with the 2014 publication

<sup>\*\*</sup>Reflects change from 150 to 200 with the 2018 publication

# Organizational Characteristics: Locations Top Five States by Community Type

|   | LPC |     |   | ILF |    |   | ALF |    |   | NH |    |
|---|-----|-----|---|-----|----|---|-----|----|---|----|----|
| 1 | PA  | 107 | 1 | MN  | 45 | 1 | MN  | 80 | 1 | MN | 50 |
| 2 | ОН  | 53  | 2 | MI  | 30 | 2 | MI  | 51 | 2 | MI | 30 |
| 3 | MN  | 46  | 3 | PA  | 21 | 3 | WI  | 21 | 3 | IL | 23 |
| 4 | CA  | 42  | 4 | WI  | 20 | 4 | PA  | 17 | 4 | NY | 22 |
| 5 | FL  | 35  | 5 | NY  | 18 | 5 | NY  | 14 | 5 | ОН | 22 |

### Organizational Characteristics: Locations *Community Locations*



### Organizational Characteristics: Locations Life Plan Community (