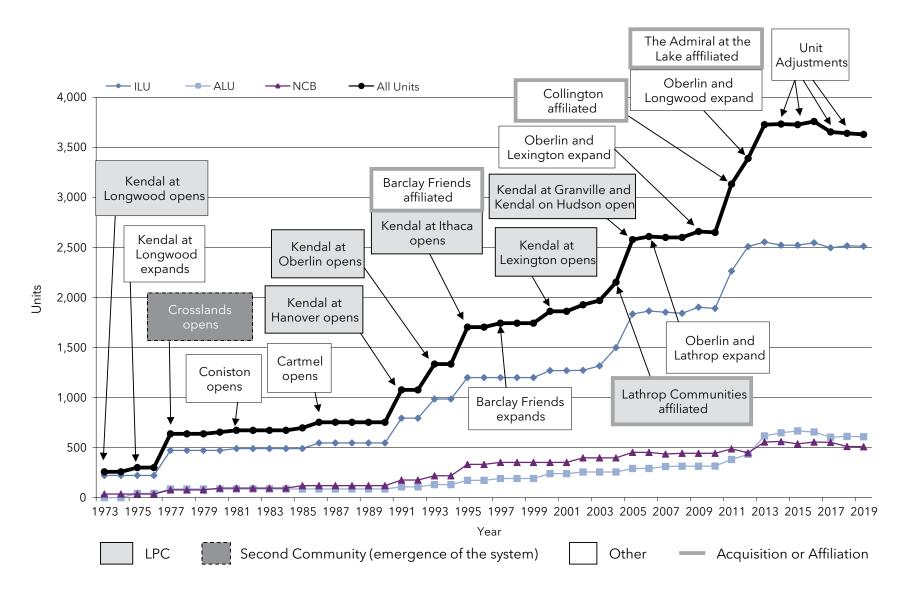

readers to study each of the Pace of Growth charts, comparing not only the differing pace by which these organizations have grown and changed, but the methods by which these changes have occurred.



# Growth: Pace of Growth National Senior Campuses (MA)



# Growth: Pace of Growth ACTS Retirement-Life Communities (PA)



# Growth: Pace of Growth Presbyterian Homes and Services (MN)



### Growth: Pace of Growth HumanGood (CA)



# Growth: Pace of Growth Covenant Living Communities & Services (IL)



# Growth: Pace of Growth Lifespace Communities, Inc. (IA)



### Growth: Pace of Growth Westminster Communities of Florida (FL)



## Growth: Pace of Growth Retirement Housing Foundation (CA)



### Growth: Pace of Growth Cassia (MN)



### Growth: Pace of Growth The Kendal Corporation (PA)



### Growth: Pace of Growth Presbyterian Senior Living (PA)



#### Growth: Pace of Growth Asbury Communities (MD)



### Growth: Pace of Growth Lutheran Senior Services (MO)



#### Growth: Pace of Growth Ohio Living (OH)



### Growth: Pace of Growth Pacific Retirement Services (OR)



### Growth: Pace of Growth Front Porch Communities and Services (CA)



### Growth: Pace of Growth Concordia Lutheran Ministries (PA)



### Growth: Pace of Growth Otterbein SeniorLife (OH)



### Growth: Pace of Growth Masonic Villages of the Grand Lodge (PA)



#### Growth: Pace of Growth Springpoint (NJ)



#### Growth: Aggregate Growth

#### Aggregate Growth

Section 5-3 of the report details the pace of growth among the LZ 200 organizations in terms of average annual growth and aggregate growth. Thes