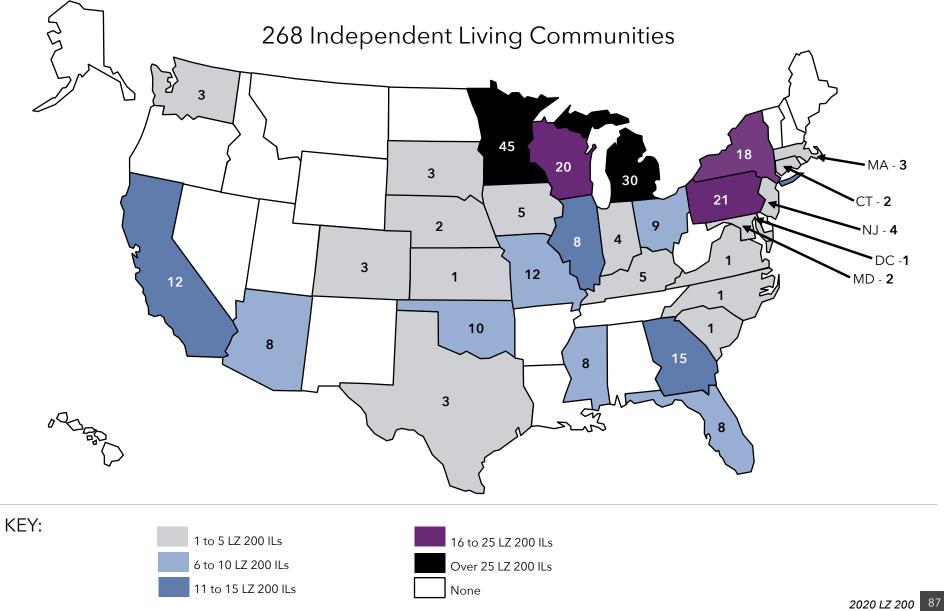

Communities (as of 12/31/19). Over the years, various terms have been used to describe a senior living property: site, location, facility, campus, and community. A high rise on a limited acreage parcel does not fit the term "campus." A scattering of buildings, offering various levels of care, across extended acreage does not fit the

term "facility." We believe the best all-encompassing word to use is "community." The communities examined are life plan communities (LPC), independent living communities (IL), assisted living communities (AL), and nursing homes (NH). It is important to note that a single Life Plan Community may include ILU (independent living units), and/or ALU (assisted living units), and/or NCB (nursing care beds), but will contain at least independent living and nursing care. The Life Plan Community's resident payment plans may include entrance fee, condo/co-op, and/or rental programs. Generally the majority of the Life Plan Community's units are not NCB. For communities listed as IL, AL or NH, these are communities whose primary unit mix is reflected by the name (e.g. IL community being predominantly Independent Living units.) In a

number of cases, these communities may also offer an additional level of care (e.g. Independent Living along with Assisted Living being listed as an "IL" community). In these instances, the predominant level of care determines the community label. The systems listed in the LZ 200 are ranked by totaling the communities owned by the system in these four key areas: LPCs, IL, AL, and NH.