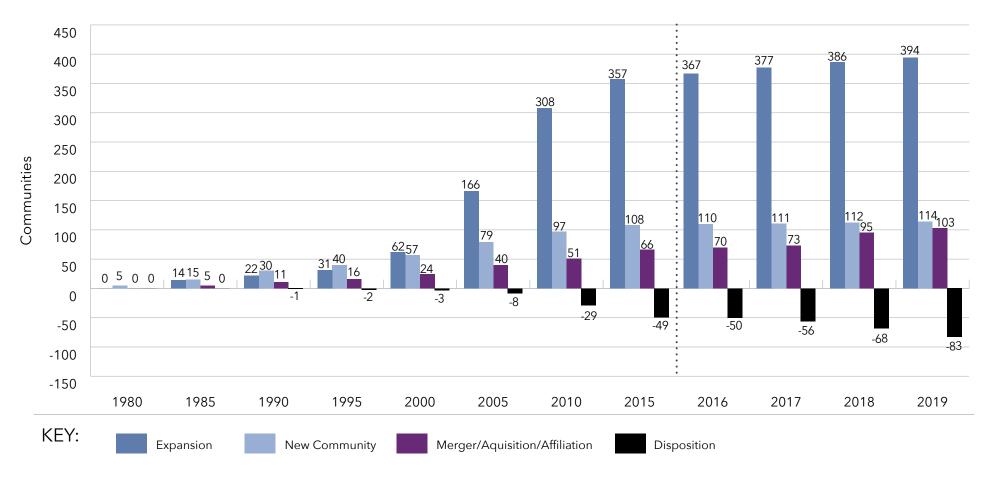

## Key Findings

- An understanding of size ... The systems range from 20,917 units to 378 units.
- Information on unit mix ... The 10 largest providers of senior living represent nearly 30% of the total number of units for all systems in LZ 200.
- An appreciation of the rate of growth ... In the last
   10 years, the average annual growth rate in total units is
   2.5%, with independent living and assisted living growth each year, but decline in the number of nursing care beds.
   Memory care units are becoming an increasingly important component of the annual unit counts, with 73% of the LZ
   200 offering specialized memory care units.
- Insights into type of growth ... The LZ 200 have grown primarily through expansion, with the number of units via new campus growth having slowed in the past few years since the economic recession. Most of the growth in recent years has been from within existing campuses. At the same time, organizations continue to dispose of dated nursing

- homes or financially stressed communities. Recent years have also seen an uptick in the number of organizations growing through affiliation, acquisition or merger.
- Home and community-based services ... Growth is also taking place in the form of home-based services, such as home health, home care, adult-day care, continuing care at home (CCaH) programs or PACE (Program for All-Inclusive Care for the Elderly). Of the LZ 200, 51% offer some type of home and community-based services to non-residents. This year, the CCaH model, which had gained popularity in the past, is now offered by slightly more than 10% of the LZ 200 (1% more than last year).
- A glimpse of the geography ... The systems provide
  market-rate senior living in 48 states. Pennsylvania hosts
  the highest number of system headquarters in the LZ 200.
  Minnesota has the largest total number of communities,
  with 221.