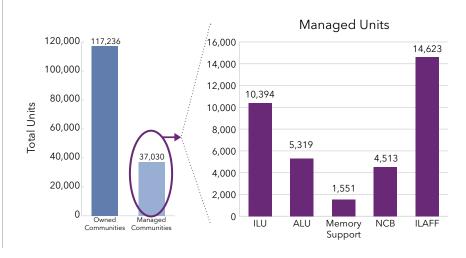

#### Methodology

Defining a Multi-site Organization

For the purposes of the LZ 200 listing and analyses, a multi-site organization, or system, has been defined as a **LeadingAge-member** 

not-for-profit organization that owns and operates senior living on more than one campus. While it is understood that systems may also manage units they do not own, these managed, non-owned units are subject to frequent change and are therefore not included in the total unit count compiled in the LZ 200 Primary Ranking. However, we offer an examination of the extent to which the LZ 200 organizations manage units they do not own. (Chapter 4: Organizational Characteristics)

Services provides senior living in multiple states. The state shown for this organization is Illinois (IL), the location of its headquarters.

Units (as of 12/31/19). The systems listed in the 2020 LZ 200 are ranked by totaling the units owned by the system in each of three primary types of senior living as of 12/31/19. Managed communities that are not owned are discussed later in the publication (Chapter 4) and are not included in the total community count compiled in the LZ 200 Primary Ranking.