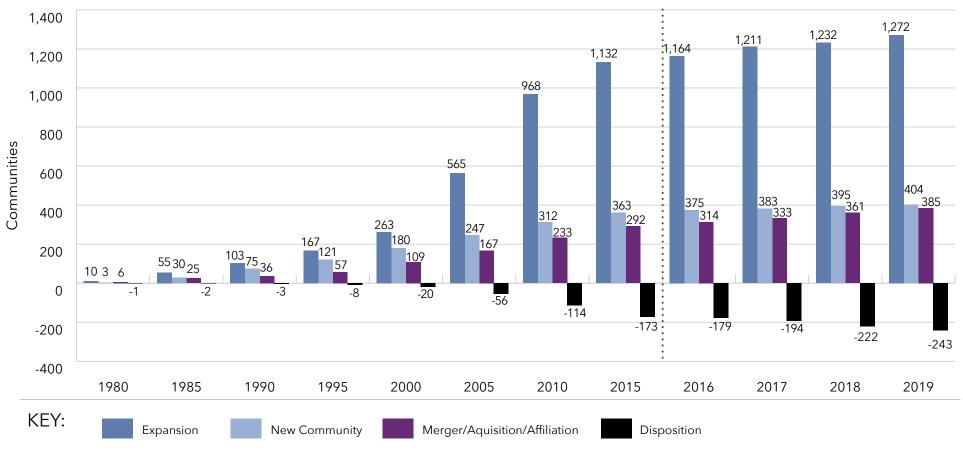

## Key Findings

- An understanding of size ... The systems range from 20,917 units to 378 units.
- Information on unit mix ... The 10 largest providers of senior living represent nearly 30% of the total number of units for all systems in LZ 200.
- An appreciation of the rate of growth ... In the last
   10 years, the average annual growth rate in total units is
   2.5%, with independent living and assisted living growth each year, but decline in the number of nursing care beds.
   Memory care units are becoming an increasingly important component of the annual unit counts, with 73% of the LZ
   200 offering specialized memory care units.
- Insights into type of growth ... The LZ 200 have grown primarily through expansion, with the number of units via new campus growth having slowed in the past few years since the economic recession. Most of the growth in recent years has been from within existing campuses. At the same time, organizations continue to dispose of dated nursing

- homes or financially stressed communities. Recent years have also seen an uptick in the number of organizations growing through affiliation, acquisition or merger.
- Home and community-based services ... Growth is also taking place in the form of home-based services, such as home health, home care, adult-day care, continuing care at home (CCaH) programs or PACE (Program for All-Inclusive Care for the Elderly). Of the LZ 200, 51% offer some type of home and community-based services to non-residents. This year, the CCaH model, which had gained popularity in the past, is now offered by slightly more than 10% of the LZ 200 (1% more than last year).
- A glimpse of the geography ... The systems provide
  market-rate senior living in 48 states. Pennsylvania hosts
  the highest number of system headquarters in the LZ 200.
  Minnesota has the largest total number of communities,
  with 221.