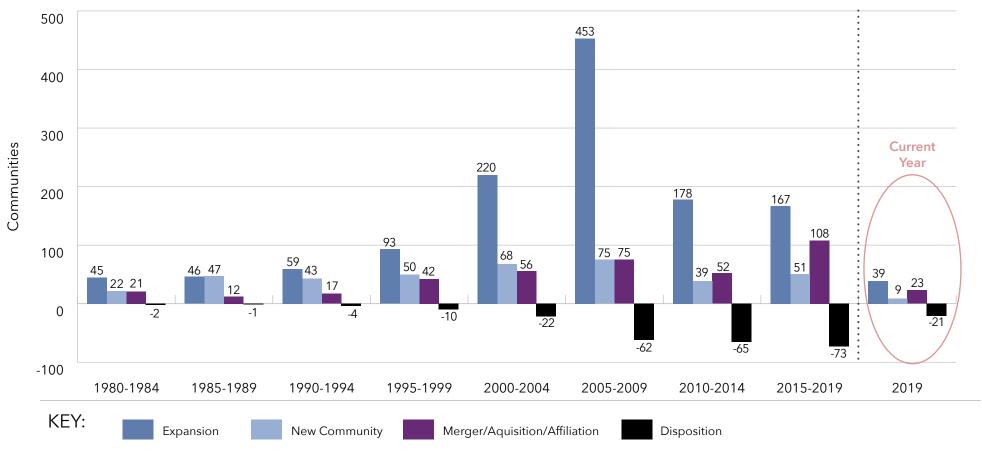

## Key Findings

- An understanding of size ... The systems range from 20,917 units to 378 units.
- Information on unit mix ... The 10 largest providers of senior living represent nearly 30% of the total number of units for all systems in LZ 200.
- An appreciation of the rate of growth ... In the last
   10 years, the average annual growth rate in total units is
   2.5%, with independent living and assisted living growth each year, but decline in the number of nursing care beds.
   Memory care units are becoming an increasingly important component of the annual unit counts, with 73% of the LZ
   200 offering specialized memory care units.
- Insights into type of growth ... The LZ 200 have grown primarily through expansion, with the number of units via new campus growth having slowed in the past few years since the economic recession. Most of the growth in recent years has been from within existing campuses. At the same time, organizations continue to dispose of dated nursing

- homes or financially stressed communities. Recent years have also seen an uptick in the number of organizations growing through affiliation, acquisition or merger.
- Home and community-based services ... Growth is also taking place in the form of home-based services, such as home health, home care, adult-day care, continuing care at home (CCaH) programs or PACE (Program for All-Inclusive Care for the Elderly). Of the LZ 200, 51% offer some type of home and community-based services to non-residents. This year, the CCaH model, which had gained popularity in the past, is now offered by slightly more than 10% of the LZ 200 (1% more than last year).
- A glimpse of the geography ... The systems provide
  market-rate senior living in 48 states. Pennsylvania hosts
  the highest number of system headquarters in the LZ 200.
  Minnesota has the largest total number of communities,
  with 221.