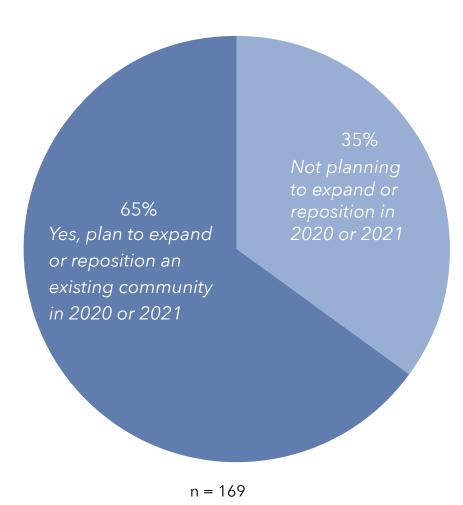

|
| 3             | Acts Retirement Services, Inc.              | PA    | 94.52%                  | 9.51%                        | 4,661          | 9,592                              |

<sup>\*</sup> Aggregate Growth was calculated by dividing the units added over the time period by the original number of units at the beginning of the time period for each organization. Average Annual Growth was calculated by finding the geometric mean over the period (1, 19, or 29 years).

<sup>\*\*</sup> Note that some systems were founded after the beginning of the time period so they had zero units at the start of the period. Aggregate and Annual Growth rates can not be calculated in these instances.

### Growth: Future Growth Plans Percentage Planning to Expand or Reposition in Next Two Years



#### Future Growth Plans

Arguably, much information can be gathered about potential future growth, whether it would be in the form of bricks-and-mortar or expanding home and community-based services.

For purposes of the LZ 200, feedback is gathered on the intent to grow through affiliation, new campus development, or expansion in the next two years. Roughly 65% of the LZ 200 reported intentions to expand or reposition an existing campus in 2020 or 2021. Roughly 26% reported that they intend to grow via the construction of new communities while 28% responded 'maybe' to this type of growth in 2020 or 2021. Another 10% reported that they intend to grow from affiliation while 33% may consider affiliation in 2020 or 2021.

# Growth: Future Growth Plans Percentage Planned Expansions or Repos