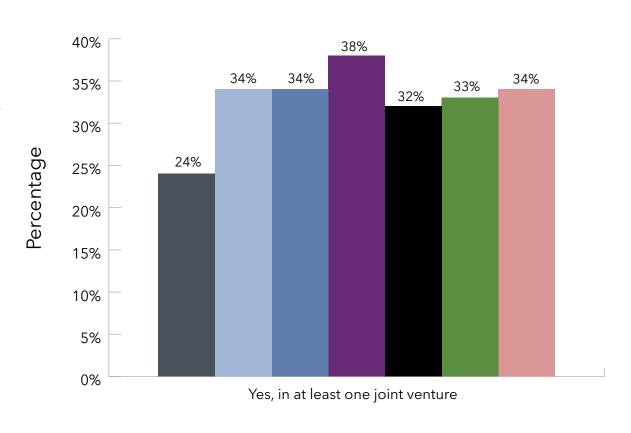

- Technology ... On average, 80% of the LZ 200 communities have adopted electronic point of care/point of service documentation systems, and more than 75% implement electronic health/medical records. Adoption is generally lower for health and wellness technologies, such as medication monitoring or telehealth remote monitoring; and care/case management and coordination reveals that 60% use this software. A category added in 2019, social connectedness/ resident engagement, reveals that 61% use this technology; and new this year, 31% system providers utilize more advanced analytical tools.
- Joint ventures and partnerships ... Nearly 34% of LZ 200 organizations are engaged in a formal joint venture, most commonly with another provider, a health system or a home health/home care agency. This is slightly more than the 33% reported in the 2019 report. Four out of 10 of the providers also indicated that they are engaged in a formal contract related to health care reform, whether it be an Accountable Care Organization (ACO) or a bundled payment agreement. This figure has grown steadily over the past few years from roughly 25% in 2013 to 48% in 2019.