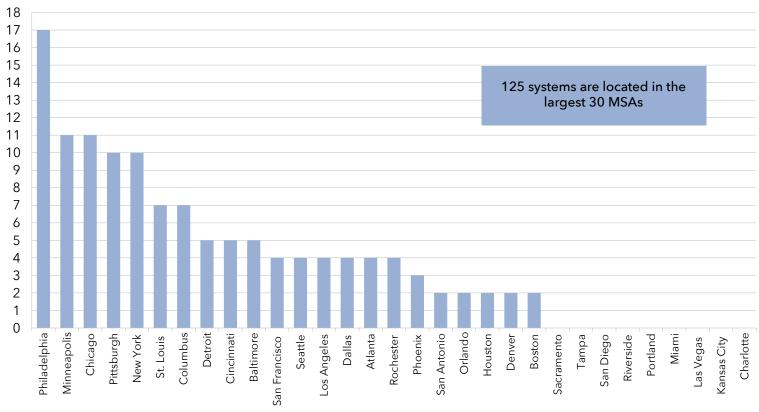

g Home (NH) Locations



### Organizational Characteristics: System Headquarters States with Largest Number of Headquarters' Locations

#### System Headquarters

The state shown for each of the LZ 200 indicates the location of their headquarters. Pennsylvania is home to more LZ 200 headquarters than any other state, more than twice as many as the next leading states of Ohio, New York, Minnesota, Michigan, and Illinois. Five of Pennsylvania's multi-site headquarters are among the largest 25.



### Organizational Characteristics: System Headquarters Headquarters' Locations



# Organizational Characteristics: System Headquarters Headquarters' Locations by Size



### Organizational Characteristics: Metropolitan Statistical Areas (MSAs) Number of Headquarters Located in the Largest 30 MSAs



#### Metropolitan Statistical Areas (MSAs)

Metropolitan Statistical Areas (MSAs) are defined by the Office of Management and Budget (OMB) for purposes of tabulating statistics on clearly defined metropolitan boundaries. These boundaries are based on 2019 data from the U.S. Census Bureau. Areas are identified by county, with several counties making up a MSA. The National Investment Center for the Seniors Housing & Care Industries (NIC) has developed a database that provides a comprehensive tool for understanding supply and demand for the top 125 MSAs called the Market Area Profiles, or MAP<sup>TM</sup>. The MAP<sup>TM</sup> data and analysis allow management staff of a multi-site access to data on operating performance in their MSAs as well as their defined local market. The locations of