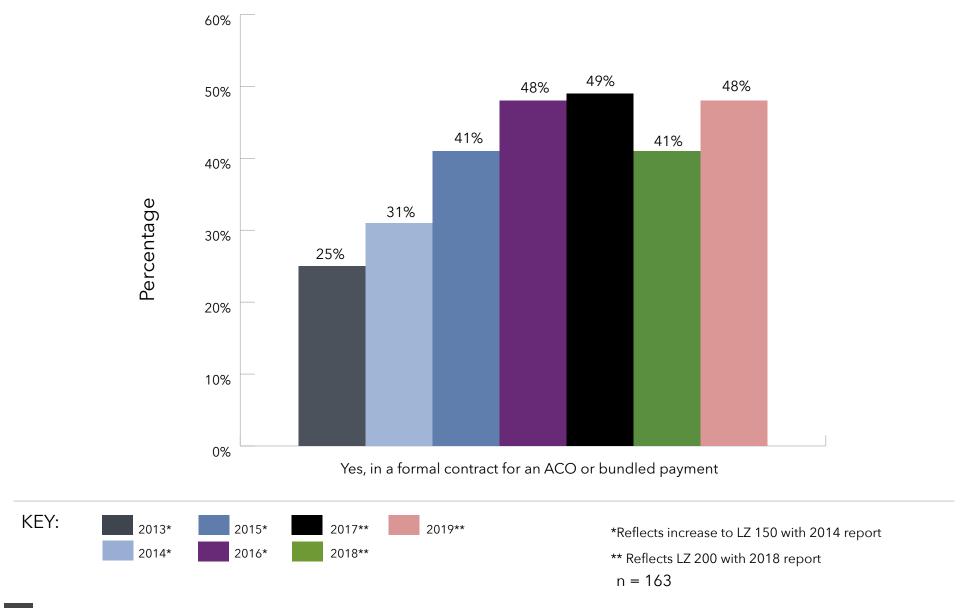

- Technology ... On average, 80% of the LZ 200 communities have adopted electronic point of care/point of service documentation systems, and more than 75% implement electronic health/medical records. Adoption is generally lower for health and wellness technologies, such as medication monitoring or telehealth remote monitoring; and care/case management and coordination reveals that 60% use this software. A category added in 2019, social connectedness/ resident engagement, reveals that 61% use this technology; and new this year, 31% system providers utilize more advanced analytical tools.
- Joint ventures and partnerships ... Nearly 34% of LZ 200 organizations are engaged in a formal joint venture, most commonly with another provider, a health system or a home health/home care agency. This is slightly more than the 33% reported in the 2019 report. Four out of 10 of the providers also indicated that they are engaged in a formal contract related to health care reform, whether it be an Accountable Care Organization (ACO) or a bundled payment agreement. This figure has grown steadily over the past few years from roughly 25% in 2013 to 48% in 2019.