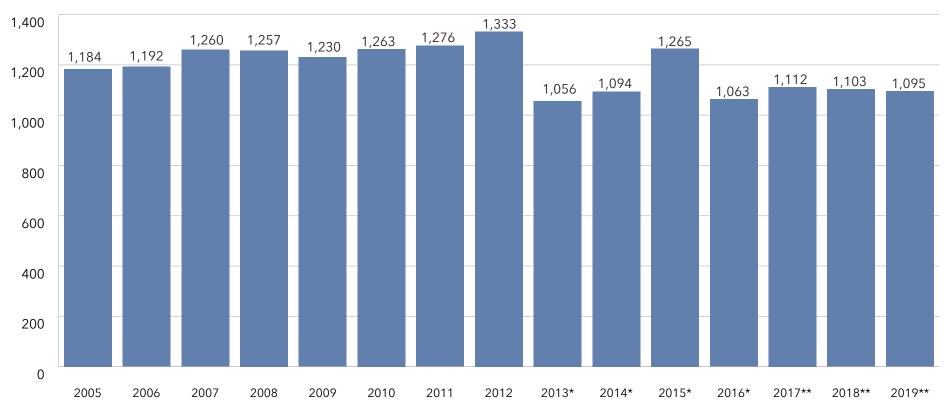

elician Services, Inc.                | IL    | 0    | 1     | 0     |  |
| 23        | Otterbein SeniorLife                   | ОН    | 0    | 0     | 14    |  |
| 101       | United Methodist Communities           | NJ    | 0    | 0     | 9     |  |
| 68        | UMRC and Porter Hills                  | MI    | 0    | 0     | 3     |  |
| 30        | Shell Point Reitrement Community       | FL    | 0    | 0     | 1     |  |

### Organizational Characteristics: Accreditation At Least One Accredited Community



2020 LZ 200

30 Accreditations through JCAHO

36 Accreditations through EAGLE

Note: Data is self-report from providers and is not independently verified

## Organizational Characteristics: Staffing *Average Number of Employees, 2005-2019*

#### 2019\*\* Average FTE/Resident: .60



Average Number of FTEs

n = 160

<sup>\*2013, 2014, 2015</sup> and 2016 reflect change to the largest 150 organizations

<sup>\*\*2017, 2018</sup> and 2019 reflect changes to the largest 200 organizations

### Analysis of the Data: Staffing Summary of Employees, 2010-2019

#### Staffing

The LZ 200 analyses include an examination of the number of full-time equivalents (FTEs) each organization employs. An average of 1,095 FTEs were employed per organization throughout 2019. Note that the number of FTEs decreased in the 2018 publication with the expansion to the largest 200 organizations as the size of the organizations get smaller the further above the 150 ranking.

|                               | Analysis for 2019 LZ 200 by Year |                      |  |  |  |  |  |
|----------------