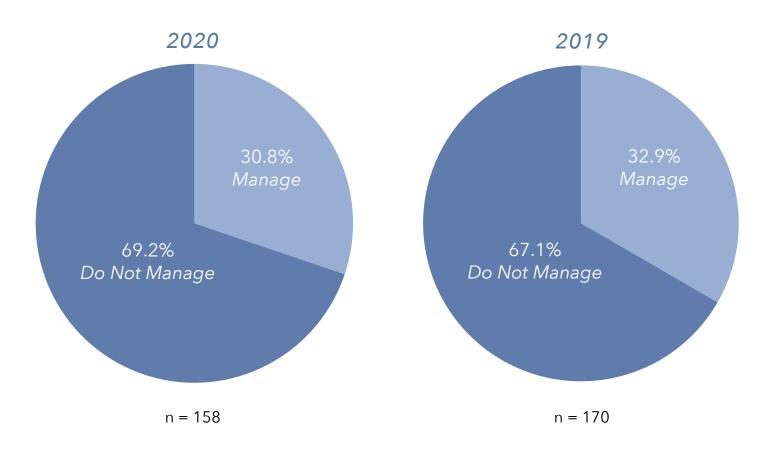

#### Methodology

Defining a Multi-site Organization

For the purposes of the LZ 200 listing and analyses, a multi-site organization, or system, has been defined as a **LeadingAge-member** 

not-for-profit organization that owns and operates senior living on more than one campus. While it is understood that systems may also manage units they do not own, these managed, non-owned units are subject to frequent change and are therefore not included in the total unit count compiled in the LZ 200 Primary Ranking. However, we offer an examination of the extent to which the LZ 200 organizations manage units they do not own. (Chapter 4: Organizational Characteristics)