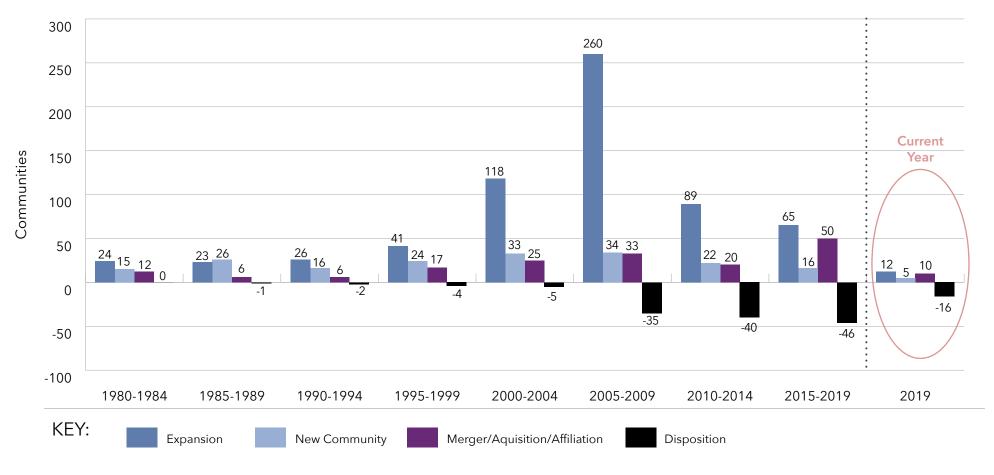

## Key Findings

- An understanding of size ... The systems range from 20,917 units to 378 units.
- Information on unit mix ... The 10 largest providers of senior living represent nearly 30% of the total number of units for all systems in LZ 200.
- An appreciation of the rate of growth ... In the last
   10 years, the average annual growth rate in total units is
   2.5%, with independent living and assisted living growth each year, but decline in the number of nursing care beds.
   Memory care units are becoming an increasingly important component of the annual unit counts, with 73% of the LZ
   200 offering specialized memory care units.
- Insights into type of growth ... The LZ 200 have grown primarily through expansion, with the number of units via new campus growth having slowed in the past few years since the economic recession. Most of the growth in recent years has been from within existing campuses. At the same time, organizations continue to dispose of dated nursing

- homes or financially stressed communities. Recent years have also seen an uptick in the number of organizations growing through affiliation, acquisition or merger.
- Home and community-based services ... Growth is also taking place in the form of home-based services, such as home health, home care, adult-day care, continuing care at home (CCaH) programs or PACE (Program for All-Inclusive Care for the Elderly). Of the LZ 200, 51% offer some type of home and community-based services to non-residents. This year, the CCaH model, which had gained popularity in the past, is now offered by slightly more than 10% of the LZ 200 (1% more than last year).
- A glimpse of the geography ... The systems provide
  market-rate senior living in 48 states. Pennsylvania hosts
  the highest number of system headquarters in the LZ 200.
  Minnesota has the largest total number of communities,
  with 221.