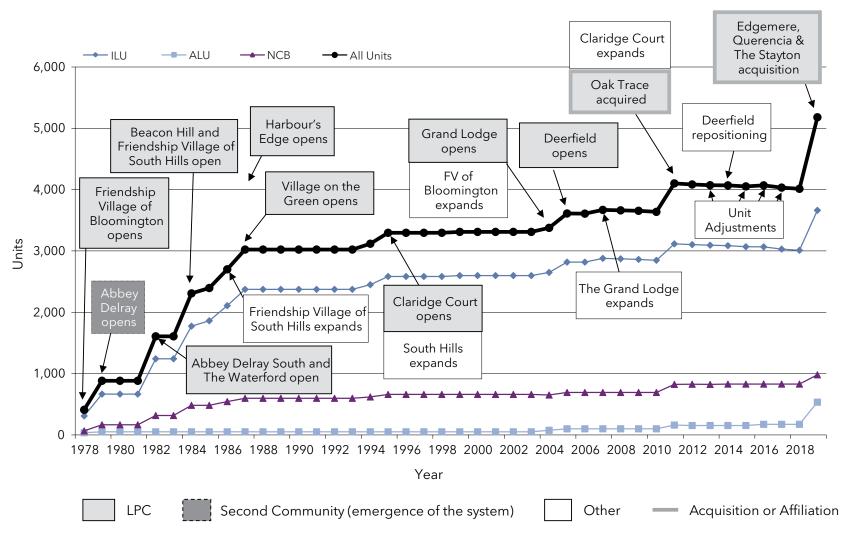

w community construction and expansions are noted, with the addition of the second community highlighted in a dashed box. Mergers and acquisitions (gray-framed box) and dispositions (bold black box) are also highlighted.

We encourage readers to study each of the Pace of Growth charts, comparing not only the differing pace by which these organizations have grown and changed, but the methods by which these changes have occurred.



# Growth: Pace of Growth National Senior Campuses (MA)



# Growth: Pace of Growth ACTS Retirement-Life Communities (PA)



# Growth: Pace of Growth Presbyterian Homes and Services (MN)



### Growth: Pace of Growth HumanGood (CA)



# Growth: Pace of Growth Covenant Living Communities & Services (IL)



# Growth: Pace of Growth Lifespace Communities, Inc. (IA)



### Growth: Pace of Growth Westminster Communities of Florida (FL)



## Growth: Pace of Growth Retirement Housing Foundation (CA)



### Growth: Pace of Growth Cassia (MN)



### Growth: Pace of Growth The Kendal Corporation (PA)



### Growth: Pace of Growth Presbyterian Senior Living (PA)



#### Growth: Pace of Growth Asbury Communities (MD)



### Growth: Pace of Growth Lutheran Senior Services (MO)



#### Growth: Pace of Growth Ohio Living (OH)



### Growth: Pace of Growth Pacific Retirement Services (OR)



### Growth: Pace of Growth Front Porch Communities and Services (CA)



### Growth: Pace of Growth Concordia Lutheran Ministries (PA)



### Growth: Pace of Growth Otterbein SeniorLife (OH)



### Growth: Pace of Growth Masonic Villages of the Grand Lodge (PA)



#### Growth: