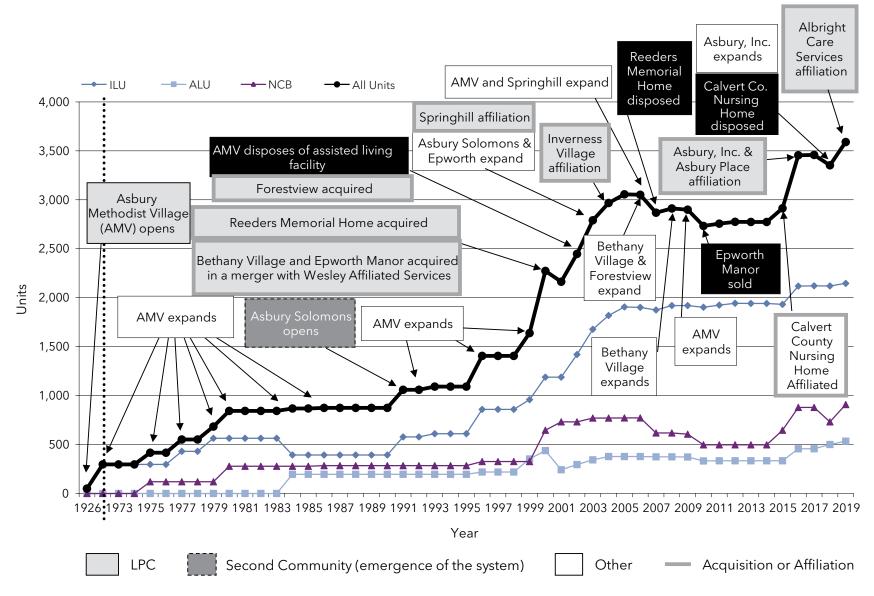

ns have grown and changed, but the methods by which these changes have occurred.



# Growth: Pace of Growth National Senior Campuses (MA)



# Growth: Pace of Growth ACTS Retirement-Life Communities (PA)



# Growth: Pace of Growth Presbyterian Homes and Services (MN)



### Growth: Pace of Growth HumanGood (CA)



# Growth: Pace of Growth Covenant Living Communities & Services (IL)



# Growth: Pace of Growth Lifespace Communities, Inc. (IA)



### Growth: Pace of Growth Westminster Communities of Florida (FL)



## Growth: Pace of Growth Retirement Housing Foundation (CA)



### Growth: Pace of Growth Cassia (MN)



### Growth: Pace of Growth The Kendal Corporation (PA)



### Growth: Pace of Growth Presbyterian Senior Living (PA)



#### Growth: Pace of Growth Asbury Communities (MD)



### Growth: Pace of Growth Lutheran Senior Services (MO)



#### Growth: Pace of Growth Ohio Living (OH)



### Growth: Pace of Growth Pacific Retirement Services (OR)



### Growth: Pace of Growth Front Porch Communities and Services (CA)



### Growth: Pace of Growth Concordia Lutheran Ministries (PA)



### Growth: Pace of Growth Otterbein SeniorLife (OH)



### Growth: Pace of Growth Masonic Villages of the Grand Lodge (PA)



#### Growth: Pace of Growth Springpoint (NJ)



#### Growth: Aggregate Growth

#### Aggregate Growth

Section 5-3 of the report details the pace of growth among the LZ 200 organizations in terms of average annual growth and aggregate growth. These tables list the organizations within the LZ 200 that have increased in size the fastest between 2018 and 2019, 2000