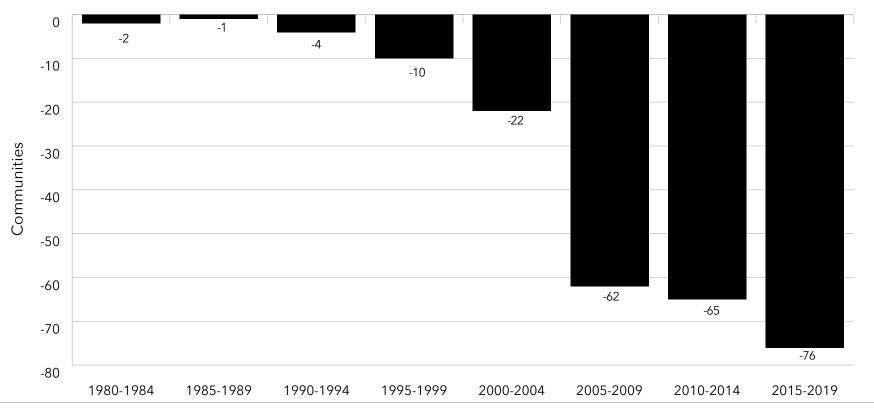

## Key Findings

- An understanding of size ... The systems range from 20,917 units to 378 units.
- Information on unit mix ... The 10 largest providers of senior living represent nearly 30% of the total number of units for all systems in LZ 200.
- An appreciation of the rate of growth ... In the last
   10 years, the average annual growth rate in total units is
   2.5%, with independent living and assisted living growth each year, but decline in the number of nursing care beds.
   Memory care units are becoming an increasingly important component of the annual unit counts, with 73% of the LZ
   200 offering specialized memory care units.
- Insights into type of growth ... The LZ 200 have grown primarily through expansion, with the number of units via new campus growth having slowed in the past few years since the economic recession. Most of the growth in recent years has been from within existing campuses. At the same time, organizations continue to dispose of dated nursing