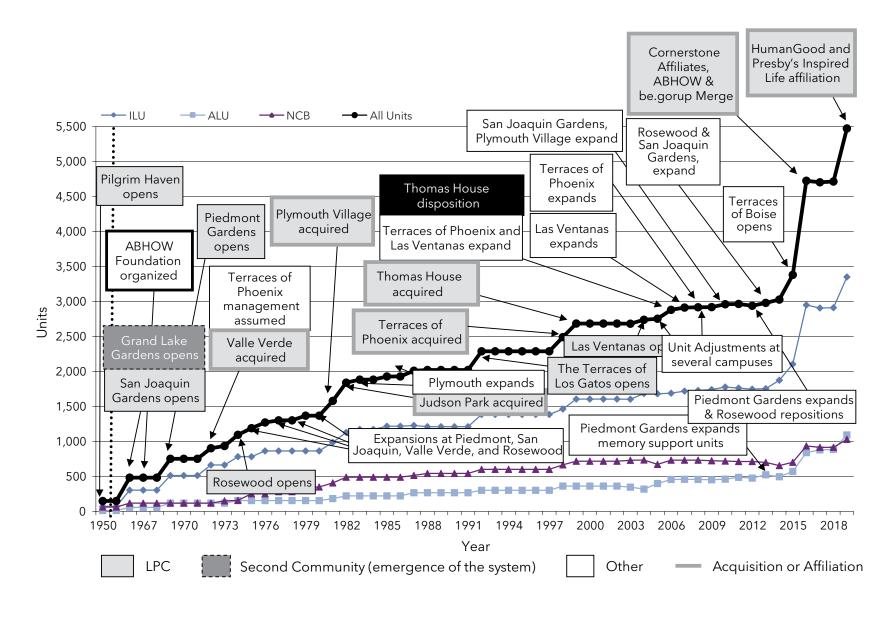

melite System (LZ 200 #19). The Pace of Growth charts show the different methods of change the systems are

employing. Significant new community construction and expansions are noted, with the addition of the second community highlighted in a dashed box. Mergers and acquisitions (gray-framed box) and dispositions (bold black box) are also highlighted.

We encourage readers to study each of the Pace of Growth charts, comparing not only the differing pace by which these organizations have grown and changed, but the methods by which these changes have occurred.



# Growth: Pace of Growth National Senior Campuses (MA)



# Growth: Pace of Growth ACTS Retirement-Life Communities (PA)



# Growth: Pace of Growth Presbyterian Homes and Services (MN)



### Growth: Pace of Growth HumanGood (CA)



# Growth: Pace of Growth Covenant Living Communities & Services (IL)



# Growth: Pace of Growth Lifespace Communities, Inc. (IA)



### Growth: Pace of Growth Westminster Communities of Florida (FL)



## Growth: Pace of Growth Retirement Housing Foundation (CA)



### Growth: Pace of Growth Cassia (MN)



### Growth: Pace of Growth The Kendal Corporation (PA)



### Growth: Pace of Growth Presbyterian Senior Living (PA)



#### Growth: Pace of Growth Asbury Communities (MD)



### Growth: Pace of Growth Lutheran Senior Services (MO)



#### Growth: Pace of Growth Ohio Living (OH)



### Growth: Pace of Growth Pacific Retirement Services (OR)



### Growth: Pace of Growth Front Porch Communities and Services (CA)



### Growth: Pace of Growth Concordia Lutheran Ministries (PA)



### Gr