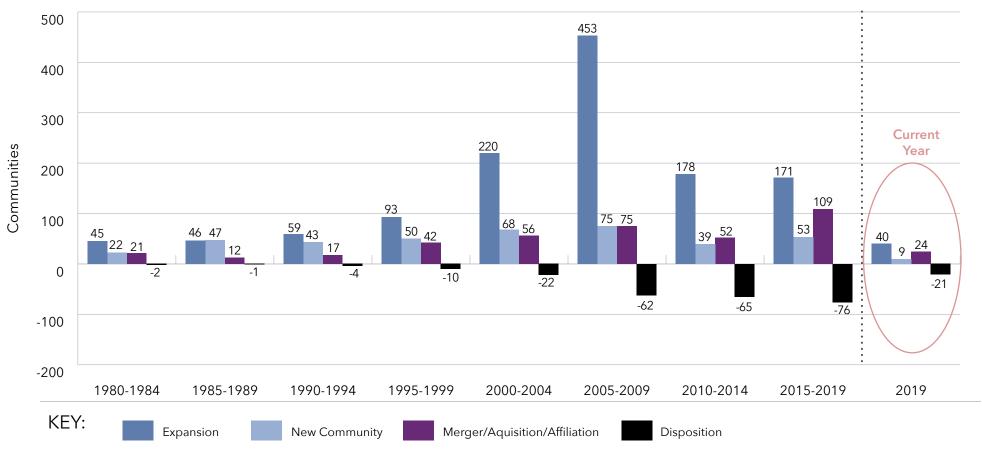

## Key Findings

- An understanding of size ... The systems range from 20,917 units to 378 units.
- Information on unit mix ... The 10 largest providers of senior living represent nearly 30% of the total number of units for all systems in LZ 200.
- An appreciation of the rate of growth ... In the last
   10 years, the average annual growth rate in total units is
   2.5%, with independent living and assisted living growth each year, but decline in the number of nursing care beds.
   Memory care units are becoming an increasingly important component of the annual unit counts, with 73% of the LZ
   200 offering specialized memory care units.
- Insights into type of growth ... The LZ 200 have grown primarily through expansion, with the number of units via new campus growth having slowed in the past few years since the economic recession. Most of the growth in recent years has been from within existing campuses. At the same time, organizations continue to dispose of dated nursing

- homes or financially stressed communities. Recent years have also seen an uptick in the number of organizations growing through affiliation, acquisition or merger.
- Home and community-based services ... Growth is also taking place in the form of home-based services, such as home health, home care, adult-day care, continuing care at home (CCaH) programs or PACE (Program for All-Inclusive Care for the Elderly). Of the LZ 200, 51% offer some type of home and community-based services to non-residents. This year, the CCaH model, which had gained popularity in the past, is now offered by slightly more than 10% of the LZ 200 (1% more than last year).
- A glimpse of the geography ... The systems provide
  market-rate senior living in 48 states. Pennsylvania hosts
  the highest number of system headquarters in the LZ 200.
  Minnesota has the largest total number of communities,
  with 221.