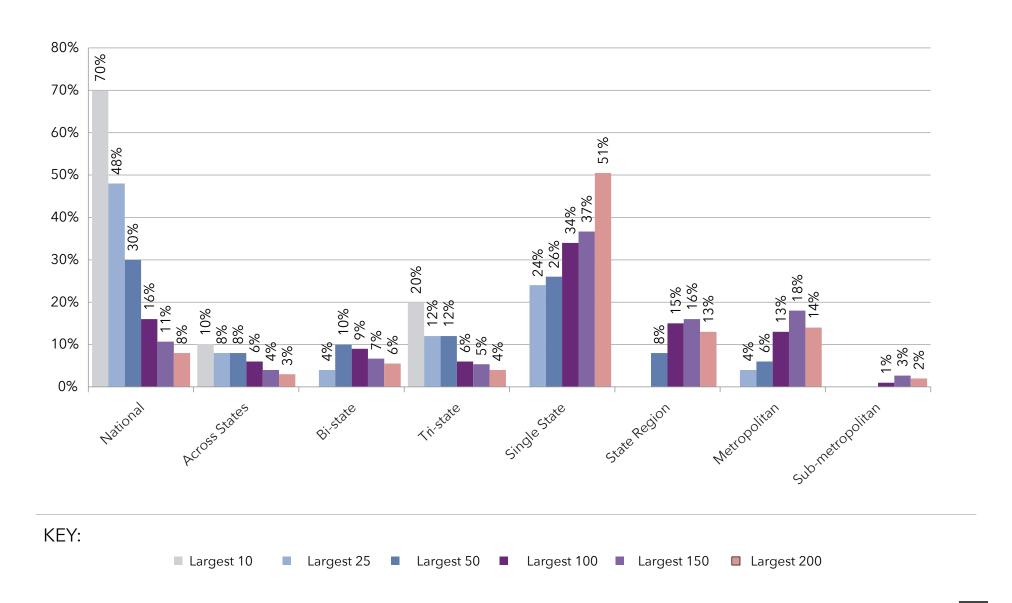

## Key Findings

- An understanding of size ... The systems range from 20,917 units to 378 units.
- Information on unit mix ... The 10 largest providers of senior living represent nearly 30% of the total number of units for all systems in LZ 200.
- An appreciation of the rate of growth ... In the last
   10 years, the average annual growth rate in total units is
   2.5%, with independent living and assisted living growth each year, but decline in the number of nursing care beds.
   Memory care units are becoming an increasingly important component of the annual unit counts, with 73% of the LZ
   200 offering specialized memory care units.
- Insights into type of growth ... The LZ 200 have grown primarily through expansion, with the number of units via new campus growth having slowed in the past few years since the economic recession. Most of the growth in recent years has been from within existing campuses. At the same time, organizations continue to dispose of dated nursing

- homes or financially stressed communities. Recent years have also seen an uptick in the number of organizations growing through affiliation, acquisition or merger.
- Home and community-based services ... Growth is also taking place in the form of home-based services, such as home health, home care, adult-day care, continuing care at home (CCaH) programs or PACE (Program for All-Inclusive Care for the Elderly). Of the LZ 200, 51% offer some type of home and community-based services to non-residents. This year, the CCaH model, which had gained popularity in the past, is now offered by slightly more than 10% of the LZ 200 (1% more than last year).
- A glimpse of the geography ... The systems provide
  market-rate senior living in 48 states. Pennsylvania hosts
  the highest number of system headquarters in the LZ 200.
  Minnesota has the largest total number of communities,
  with 221.