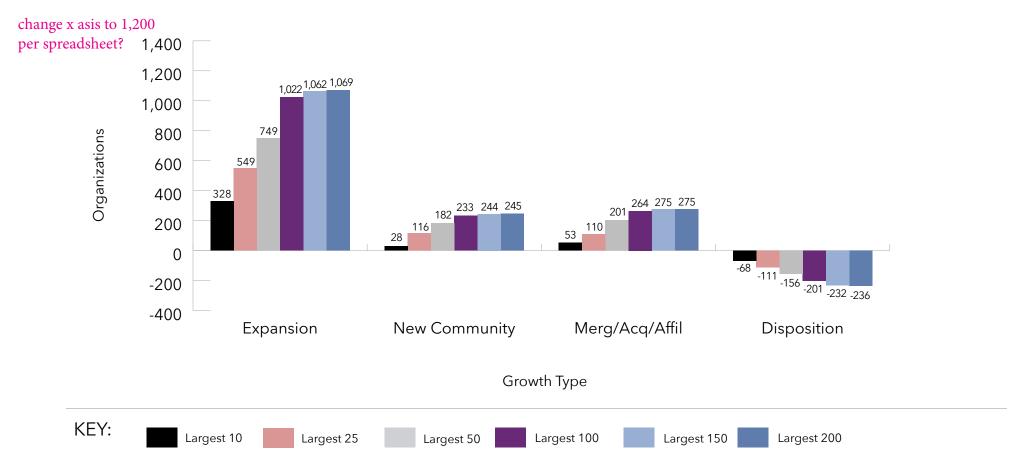

the addition of units through merger, aquisition or affiliation.

## Growth: Type of Growth by Organizations Number of Organizations Changing, by Growth Type, 1990 through 2019



Note: Expansion to LZ 150 begins with data in year 2013 and Expansion to LZ 200 begins with data in year 2017.

**Expansion:** The addition of new units to an existing community. Note: If a new community is added to an existing campus, this is also considered an expansion.

**New Community:** Growth by the addition of units through construction of a new location.

**Merger/Aquisition/Affiliation:** Growth of a multi-site organization by the addition of units through merger, aquisition or affiliation.

## Growth: Type of Growth by Organizations Number of Organizations Changing, by Growth Type, 2000 through 2019



Note: Expansion to LZ 150 begins with data in year 2013 and Expansion to LZ 200 begins with data in year 2017.

**Expansion:** The addition of new units to an existing community. Note: If a new community is added to an existing campus, this is also considered an expansion.

**New Community:** Growth by the addition of units through construction of a new location.

**Merger/Aquisition/Affiliation:** Growth of a multi-site organization by the addition of units through merger, aquisition or affiliation.

#### Growth: Type of Growth by Communities Cumulative Growth of Largest 10 Systems



Note: Expansion to LZ 150 begins with data in year 2013 and Expansion to LZ 200 begins with data in year 2017.

**Expansion:** The addition of new units to an existing community. Note: If a new community i