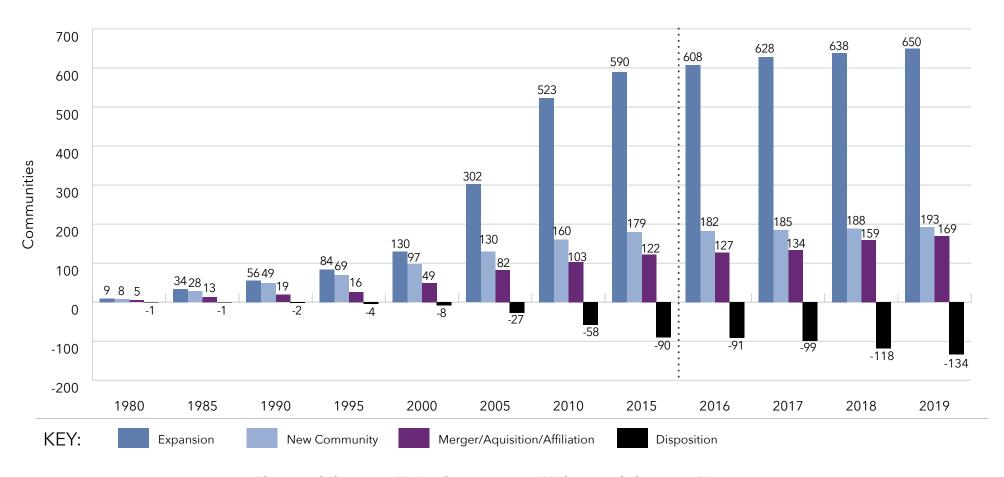

## Key Findings

- An understanding of size ... The systems range from 20,917 units to 378 units.
- Information on unit mix ... The 10 largest providers of senior living represent nearly 30% of the total number of units for all systems in LZ 200.
- An appreciation of the rate of growth ... In the last
   10 years, the average annual growth rate in total units is
   2.5%, with independent living and assisted living growth each year, but decline in the number of nursing care beds.
   Memory care units are becoming an increasingly important component of the annual unit counts, with 73% of the LZ
   200 offering specialized memory care units.
- Insights into type of growth ... The LZ 200 have grown primarily through expansion, with the number of units via new campus growth having slowed in the past few years since the economic recession. Most of the growth in recent years has been from within existing campuses. At the same time, organizations continue to dispose of dated nursing

- homes or financially stressed communities. Recent years have also seen an uptick in the number of organizations growing through affiliation, acquisition or merger.
- Home and community-based services ... Growth is also taking place in the form of home-based services, such as home health, home care, adult-day care, continuing care at home (CCaH) programs or PACE (Program for All-Inclusive Care for the Elderly). Of the LZ 200, 51% offer some type of home and community-based services to non-residents. This year, the CCaH model, which had gained popularity in the past, is now offered by slightly more than 10% of the LZ 200 (1% more than last year).
- A glimpse of the geography ... The systems provide
  market-rate senior living in 48 states. Pennsylvania hosts
  the highest number of system headquarters in the LZ 200.
  Minnesota has the largest total number of communities,
  with 221.