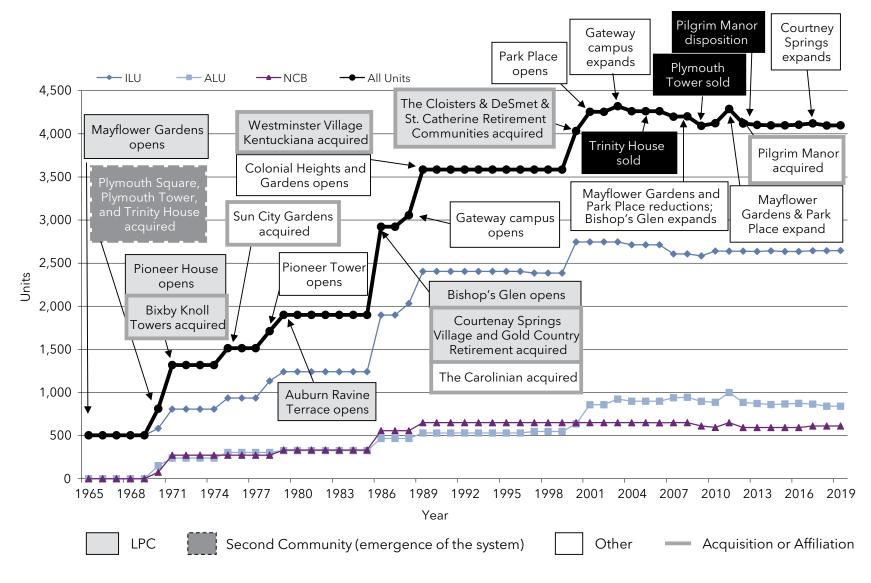

acquisitions (gray-framed box) and dispositions (bold black box) are also highlighted.

We encourage readers to study each of the Pace of Growth charts, comparing not only the differing pace by which these organizations have grown and changed, but the methods by which these changes have occurred.



# Growth: Pace of Growth National Senior Campuses (MA)



# Growth: Pace of Growth ACTS Retirement-Life Communities (PA)



# Growth: Pace of Growth Presbyterian Homes and Services (MN)



### Growth: Pace of Growth HumanGood (CA)



# Growth: Pace of Growth Covenant Living Communities & Services (IL)



# Growth: Pace of Growth Lifespace Communities, Inc. (IA)



### Growth: Pace of Growth Westminster Communities of Florida (FL)



## Growth: Pace of Growth Retirement Housing Foundation (CA)



### Growth: Pace of Growth Cassia (MN)



### Growth: Pace of Growth The Kendal Corporation (PA)



### Growth: Pace of Growth Presbyterian Senior Living (PA)



#### Growth: Pace of Growth Asbury Communities (MD)



### Growth: Pace of Growth Lutheran Senior Services (MO)



#### Growth: Pace of Growth Ohio Living (OH)



### Growth: Pace of Growth Pacific Retirement Services (OR)



### Growth: Pace of Growth Front Porch Communities and Services (CA)



### Growth: Pace of Growth Concordia Lutheran Ministries (PA)



### Growth: Pace of Growth Otterbein SeniorLife (OH)



### Growth: Pace of Growth Masonic Villages of the Grand Lodge (PA)



#### Growth: Pace of Growth Springpoint (NJ)



#### Growth: Aggregate Growth

#### Aggregate Growth

Section 5-3 of the report details the pace o