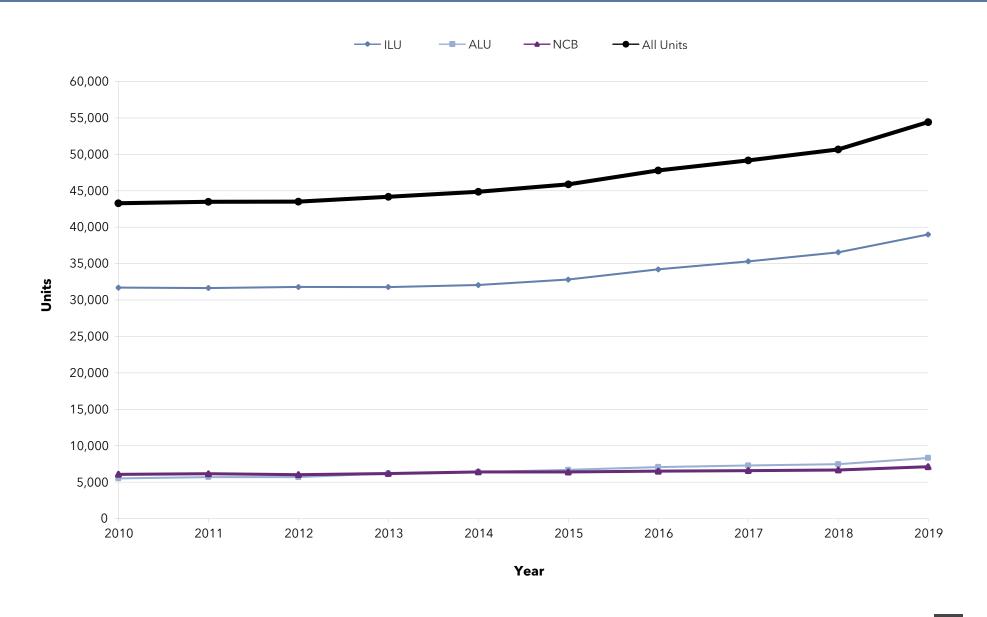

## Key Findings

- An understanding of size ... The systems range from 20,917 units to 378 units.
- Information on unit mix ... The 10 largest providers of senior living represent nearly 30% of the total number of units for all systems in LZ 200.
- An appreciation of the rate of growth ... In the last
   10 years, the average annual growth rate in total units is
   2.5%, with independent living and assisted living growth each year, but decline in the number of nursing care beds.
   Memory care units are becoming an increasingly important component of the annual unit counts, with 73% of the LZ
   200 offering specialized memory care units.
- Insights into type of growth ... The LZ 200 have grown primarily through expansion, with the number of units via new campus growth having slowed in the past few years since the economic recession. Most of the growth in recent years has been from within existing campuses. At the same time, organizations continue to dispose of dated nursing

Independent living units (ILU) units may be composed of apartments, duplexes, triplexes, quadplexes, or single-family homes. Typically, residents in independent living units pay a combination of a monthly fee and one-time entrance fee. (Note: some residents own these units, but this type of

Assisted living units (ALU) bridges the gap between independent living and nursing home care. Trained employees provide supportive care to residents who are unable to live independently and require assistance with activities of daily living (ADLs), including management of medications, bathing, dressing, toileting, ambulating, and eating. Personal Care or Residential Care Units (PCU/RCU) are included in the overall ALU total for LZ 200 organizations. These units share similarities with ALUs but are not licensed as such.

Nursing care beds (NCB) provide care for those who need rehabilitative care or can no longer live independently because of a chronic physical or mental condition that requires round-the-clock

nursing care. Meals, laundry, housekeeping, and medical services are provided. In most cases, these units are licensed for Medicaid and/or Medicare reimbursement.