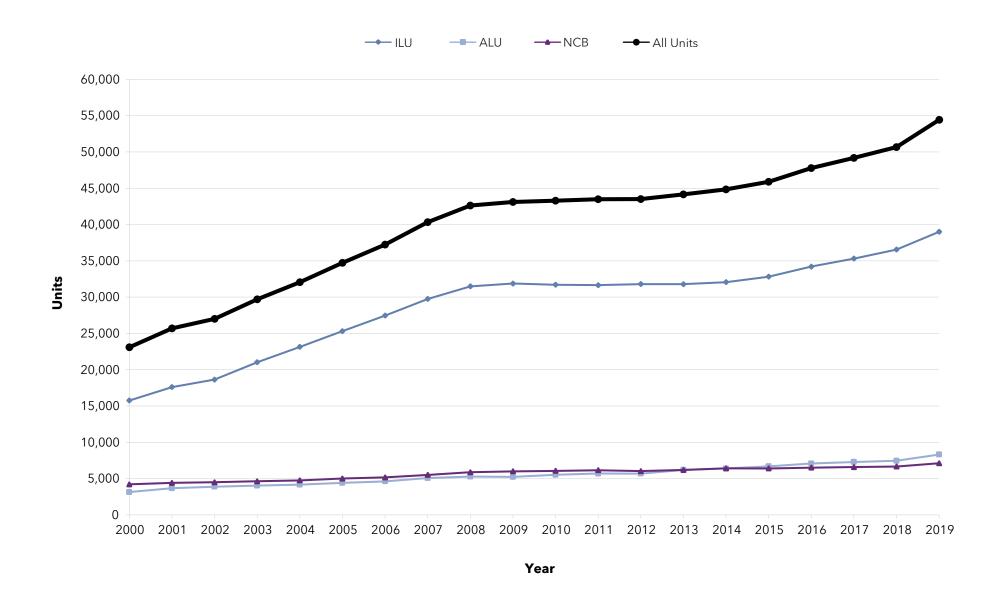

r these organizations to the new list, the historical pace of growth charts were excluded from this year's publication.





### Growth: Growth of Largest 10 Systems



Growth: Growth of Largest 10 Systems, Combined Unit Mix From 1980 (Excludes Evangelical Lutheran Good Samaritan Society, Trinity Health Senior Communities, Ascension Senior Living, Benedictine Health System)



Growth: Growth of Largest 10 Systems, Combined Unit Mix From 1990 (Excludes Evangelical Lutheran Good Samaritan Society, Trinity Health Senior Communities, Ascension Senior Living, Benedictine Health System)



Growth: Growth of Largest 10 Systems, Combined Unit Mix From 2000 (Excludes Evangelical Lutheran Good Samaritan Society, Trinity Health Senior Communities, Ascension Senior Living, Benedictine Health System)



Growth: Growth of Largest 10 Systems, Combined Unit Mix From 2005 (Excludes Evangelical Lutheran Good Samaritan Society, Trinity Health Senior Communities, Ascension Senior Living, Benedictine Health System)



Growth: Growth of Largest 10 Systems, Combined Unit Mix From 2010 (Excludes Evangelical Lutheran Good Samaritan Society, Trinity Health Senior Communities, Ascension Senior Living, Benedictine Health System)



Growth: Growth of Largest 10 Systems, Combined Unit Mix From 1980 (Excludes Trinity Health Senior Communities, Ascension Senior Living, Benedictine Health System)



Growth: Growth of Largest 10 Systems, Combined Unit Mix From 1990 (Excludes Trinity Health Senior Communities, Ascension Senior Living, Benedictine Health System)



Growth: Growth of Largest 10 Systems, Combin