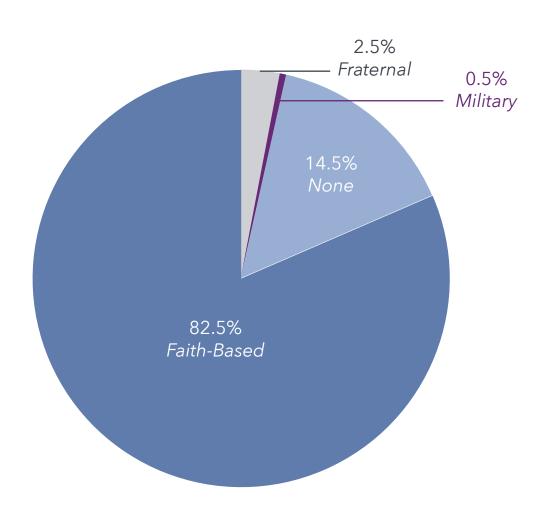

23   | 1,265                            | 0.61                 |  |  |  |  |  |
| 2016* avg FTE/unit<br>n=129   | 1,063                            | 0.62                 |  |  |  |  |  |
| 2017** avg FTE/unit<br>n=162  | 1,112                            | 0.67                 |  |  |  |  |  |
| 2018** avg FTE/unit<br>n=161  | 1,103                            | 0.63                 |  |  |  |  |  |
| 2019** avg FTE/unit<br>n=160  | 1,095                            | 0.60                 |  |  |  |  |  |

<sup>\*</sup>Reflects change to LZ 150 with the 2014 report

<sup>\*\*</sup>Reflects change to LZ 200 with the 2018 report

# Organizational Characteristics: Rental LPCs Organizations with LPC Rental IL Option



## Analysis of the Data: Affiliations Affiliation by Total Number of Systems



#### Affiliation

Eighty-two percent (82%) of the LZ 200 organizations have an affiliation with a religious organization, predominantly Lutheran, Presbyterian, and Catholic, or a fraternal or military group (Chart 4-14a). Lutheran organizations represent the largest number, with nearly 50,000 units. Presbyterian affiliation follows with nearly 40,000 units.

# Analysis of the Data: Affiliations Affiliation by Total Number of Units



# Analysis of the Data: Affiliations Faith-Based Affiliations, by Total Number of Systems



Religions

B Baptist

C Christian

CA Catholic

СН

EC

Christian and Missionary Alliance

D Dutch Reformed

Ecumenical

DC Disciples of Christ Church

E Episcopal

EF Evangelical Free
EVC Evangelical Covenant

J Jewish

L LutheranM Methodist

MN Mennonite

P Presbyt