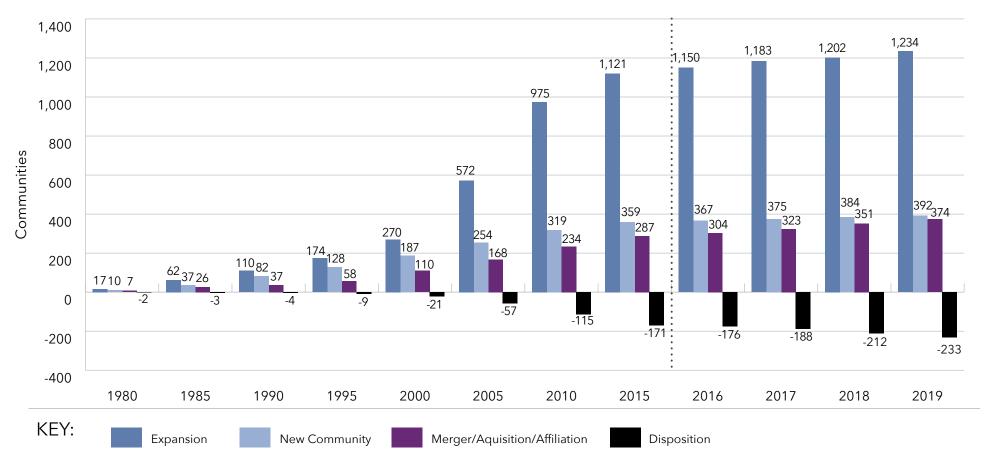

## Key Findings

- An understanding of size ... The systems range from 20,917 units to 378 units.
- Information on unit mix ... The 10 largest providers of senior living represent nearly 30% of the total number of units for all systems in LZ 200.
- An appreciation of the rate of growth ... In the last
   10 years, the average annual growth rate in total units is
   2.5%, with independent living and assisted living growth each year, but decline in the number of nursing care beds.
   Memory care units are becoming an increasingly important component of the annual unit counts, with 73% of the LZ
   200 offering specialized memory care units.
- Insights into type of growth ... The LZ 200 have grown primarily through expansion, with the number of units via new campus growth having slowed in the past few years since the economic recession. Most of the growth in recent years has been from within existing campuses. At the same time, organizations continue to dispose of dated nursing

- homes or financially stressed communities. Recent years have also seen an uptick in the number of organizations growing through affiliation, acquisition or merger.
- Home and community-based services ... Growth is also taking place in the form of home-based services, such as home health, home care, adult-day care, continuing care at home (CCaH) programs or PACE (Program for All-Inclusive Care for the Elderly). Of the LZ 200, 51% offer some type of home and community-based services to non-residents. This year, the CCaH model, which had gained popularity in the past, is now offered by slightly more than 10% of the LZ 200 (1% more than last year).
- A glimpse of the geography ... The systems provide
  market-rate senior living in 48 states. Pennsylvania hosts
  the highest number of system headquarters in the LZ 200.
  Minnesota has the largest total number of communities,
  with 221.