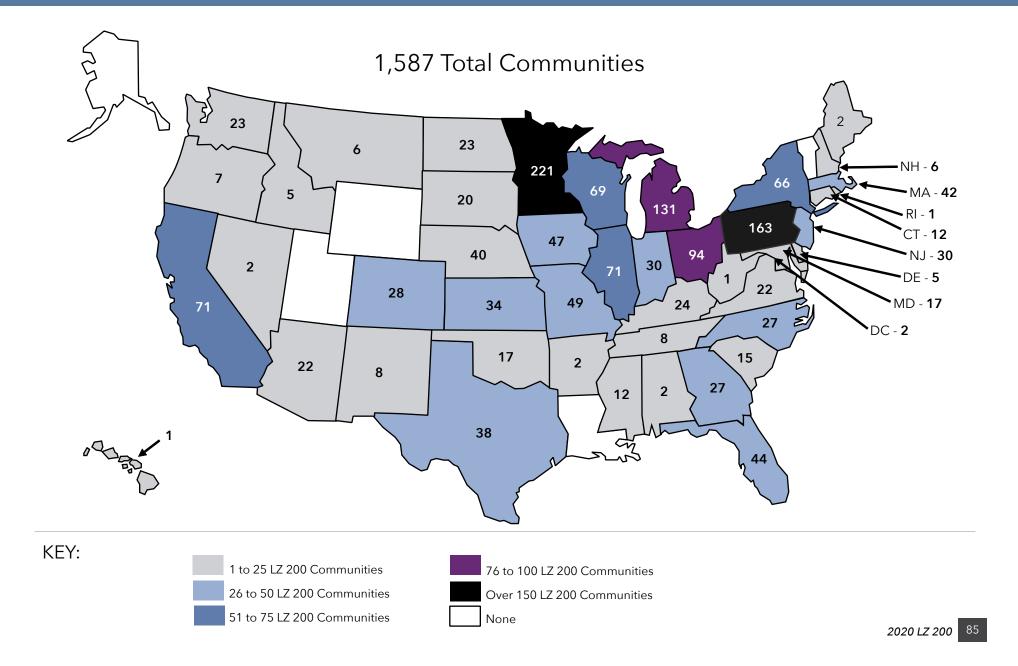

## Key Findings

- An understanding of size ... The systems range from 20,917 units to 378 units.
- Information on unit mix ... The 10 largest providers of senior living represent nearly 30% of the total number of units for all systems in LZ 200.
- An appreciation of the rate of growth ... In the last
   10 years, the average annual growth rate in total units is
   2.5%, with independent living and assisted living growth each year, but decline in the number of nursing care beds.
   Memory care units are becoming an increasingly important component of the annual unit counts, with 73% of the LZ
   200 offering specialized memory care units.
- Insights into type of growth ... The LZ 200 have grown primarily through expansion, with the number of units via new campus growth having slowed in the past few years since the economic recession. Most of the growth in recent years has been from within existing campuses. At the same time, organizations continue to dispose of dated nursing

- homes or financially stressed communities. Recent years have also seen an uptick in the number of organizations growing through affiliation, acquisition or merger.
- Home and community-based services ... Growth is also taking place in the form of home-based services, such as home health, home care, adult-day care, continuing care at home (CCaH) programs or PACE (Program for All-Inclusive Care for the Elderly). Of the LZ 200, 51% offer some type of home and community-based services to non-residents. This year, the CCaH model, which had gained popularity in the past, is now offered by slightly more than 10% of the LZ 200 (1% more than last year).
- A glimpse of the geography ... The systems provide
  market-rate senior living in 48 states. Pennsylvania hosts
  the highest number of system headquarters in the LZ 200.
  Minnesota has the largest total number of communities,
  with 221.