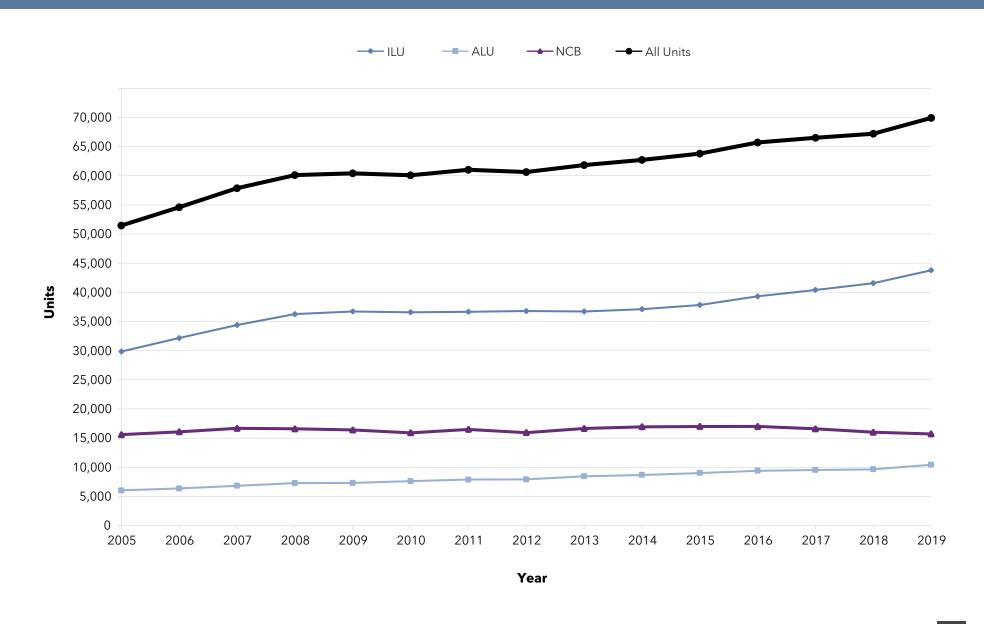

## Key Findings

- An understanding of size ... The systems range from 20,917 units to 378 units.
- Information on unit mix ... The 10 largest providers of senior living represent nearly 30% of the total number of units for all systems in LZ 200.
- An appreciation of the rate of growth ... In the last
   10 years, the average annual growth rate in total units is
   2.5%, with independent living and assisted living growth each year, but decline in the number of nursing care beds.
   Memory care units are becoming an increasingly important component of the annual unit counts, with 73% of the LZ
   200 offering specialized memory care units.
- Insights into type of growth ... The LZ 200 have grown primarily through expansion, with the number of units via new campus growth having slowed in the past few years since the economic recession. Most of the growth in recent years has been from within existing campuses. At the same time, organizations continue to dispose of dated nursing

Independent living units (ILU) units may be composed of apartments, duplexes, triplexes, quadplexes, or single-family homes. Typically, residents in independent living units pay a combination of a monthly fee and one-time entrance fee. (Note: some residents own these units, but this type of

Assisted living units (ALU) bridges the gap between independent living and nursing home care. Trained employees provide supportive care to residents who are unable to live independently and require assistance with activities of daily living (ADLs), including management of medications, bathing, dressing, toileting, ambulating, and eating. Personal Care or Residential Care Units (PCU/RCU) are included in the overall ALU total for LZ 200 organizations. These units share similarities with ALUs but are not licensed as such.

Nursing care beds (NCB) provide care for those who need rehabilitative care or can no longer live independently because of a chronic physical or mental condition that requires round-the-clock

nursing care. Meals, laundry, housekeeping, and medical services are provided. In most cases, these units are licensed for Medicaid and/or Medicare reimbursement.