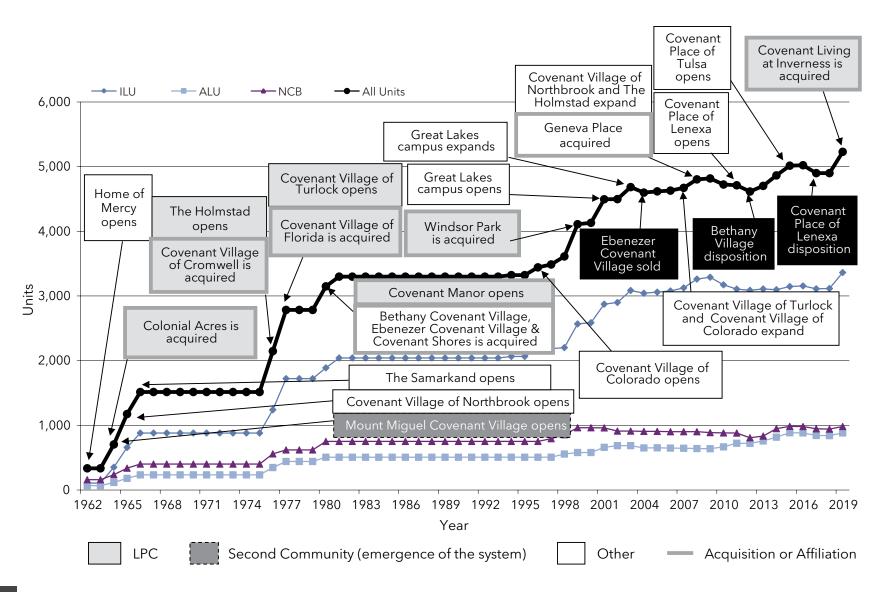

methods of change the systems are

employing. Significant new community construction and expansions are noted, with the addition of the second community highlighted in a dashed box. Mergers and acquisitions (gray-framed box) and dispositions (bold black box) are also highlighted.

We encourage readers to study each of the Pace of Growth charts, comparing not only the differing pace by which these organizations have grown and changed, but the methods by which these changes have occurred.



# Growth: Pace of Growth National Senior Campuses (MA)



# Growth: Pace of Growth ACTS Retirement-Life Communities (PA)



# Growth: Pace of Growth Presbyterian Homes and Services (MN)



### Growth: Pace of Growth HumanGood (CA)



# Growth: Pace of Growth Covenant Living Communities & Services (IL)



# Growth: Pace of Growth Lifespace Communities, Inc. (IA)



### Growth: Pace of Growth Westminster Communities of Florida (FL)



## Growth: Pace of Growth Retirement Housing Foundation (CA)



### Growth: Pace of Growth Cassia (MN)



### Growth: Pace of Growth The Kendal Corporation (PA)



### Growth: Pace of Growth Presbyterian Senior Living (PA)



#### Growth: Pace of Growth Asbury Communities (MD)



### Growth: Pace of Growth Lutheran Senior Services (MO)



#### Growth: Pace of Growth Ohio Living (OH)



### Growth: Pace of Growth Pacific Retirement Services (OR)



### Growth: Pace of Growth Front Porch Communities and Services (CA)



### Growth: Pace of Growth Concordia Lutheran Ministries (PA)



### Growth: Pace of Growth Otterbein SeniorLife (OH)



### Growth: Pace of Gr