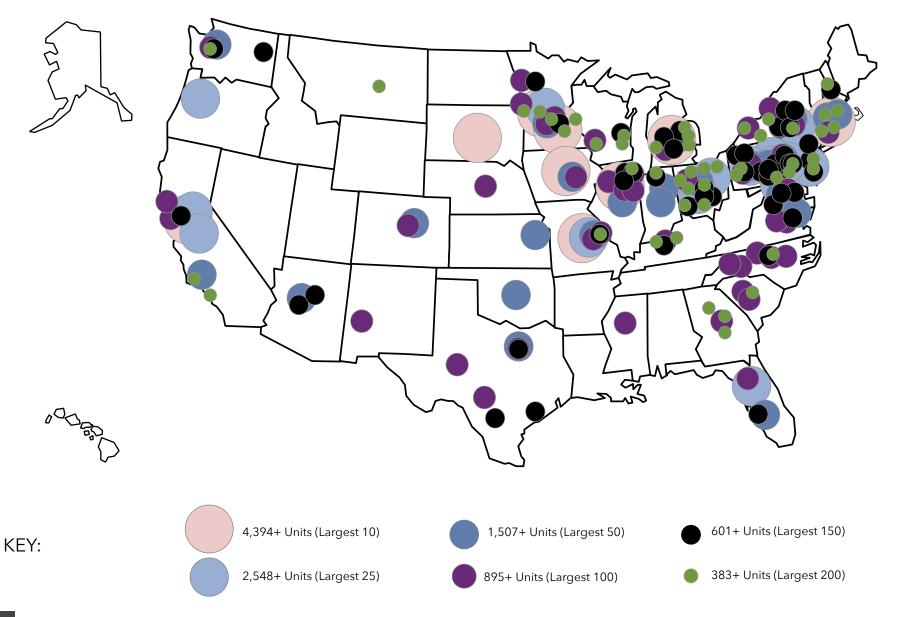

ational Characteristics: Locations Assisted Living (AL) Community Locations



### Organizational Characteristics: Locations Nursing Home (NH) Locations



### Organizational Characteristics: System Headquarters States with Largest Number of Headquarters' Locations

#### System Headquarters

The state shown for each of the LZ 200 indicates the location of their headquarters. Pennsylvania is home to more LZ 200 headquarters than any other state, more than twice as many as the next leading states of Ohio, New York, Minnesota, Michigan, and Illinois. Five of Pennsylvania's multi-site headquarters are among the largest 25.



### Organizational Characteristics: System Headquarters Headquarters' Locations



# Organizational Characteristics: System Headquarters Headquarters' Locations by Size



### Organizational Characteristics: Metropolitan Statistical Areas (MSAs) Number of Headquarters Located in the Largest 30 MSAs



#### Metropolitan Statistical Areas (MSAs)

Metropolitan Statistical Areas (MSAs) are defined by the Office of Management and Budget (OMB) for purposes of tabulating statistics on clearly defined metropolitan boundaries. These boundaries are based on 2019 data from the U.S. Census Bureau. Areas are identified by county, with several counties making up a MSA. The National Investment Center for the Seniors Housing & Care Industries (NIC) has developed a database that provides a comprehensive tool for understanding supply and demand for the top 125 MSAs called the Market Area Profiles, or MAP<sup>TM</sup>. The MAP<sup>TM</sup> data and analysis allow management