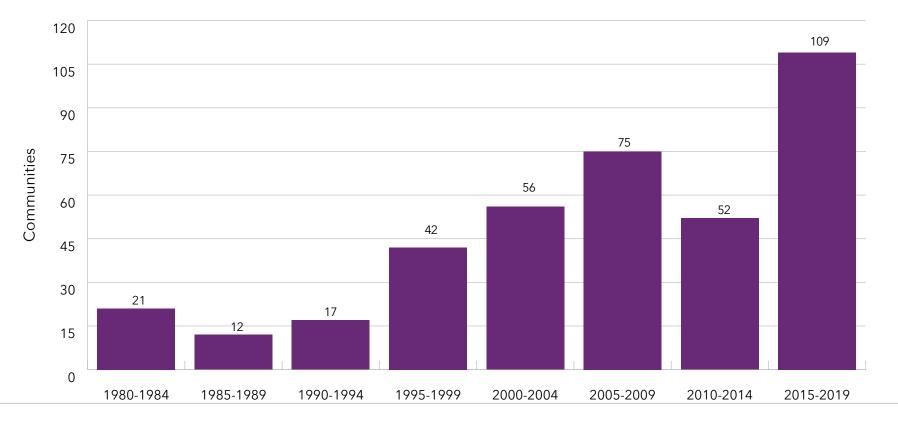

## Key Findings

- An understanding of size ... The systems range from 20,917 units to 378 units.
- Information on unit mix ... The 10 largest providers of senior living represent nearly 30% of the total number of units for all systems in LZ 200.
- An appreciation of the rate of growth ... In the last
   10 years, the average annual growth rate in total units is
   2.5%, with independent living and assisted living growth each year, but decline in the number of nursing care beds.
   Memory care units are becoming an increasingly important component of the annual unit counts, with 73% of the LZ
   200 offering specialized memory care units.
- Insights into type of growth ... The LZ 200 have grown primarily through expansion, with the number of units via new campus growth having slowed in the past few years since the economic recession. Most of the growth in recent years has been from within existing campuses. At the same time, organizations continue to dispose of dated nursing

- homes or financially stressed communities. Recent years have also seen an uptick in the number of organizations growing through affiliation, acquisition or merger.
- Home and community-based services ... Growth is also taking place in the form of home-based services, such as home health, home care, adult-day care, continuing care at home (CCaH) programs or PACE (Program for All-Inclusive Care for the Elderly). Of the LZ 200, 51% offer some type of home and community-based services to non-residents. This year, the CCaH model, which had gained popularity in the past, is now offered by slightly more than 10% of the LZ 200 (1% more than last year).
- A glimpse of the geography ... The systems provide
  market-rate senior living in 48 states. Pennsylvania hosts
  the highest number of system headquarters in the LZ 200.
  Minnesota has the largest total number of communities,
  with 221.