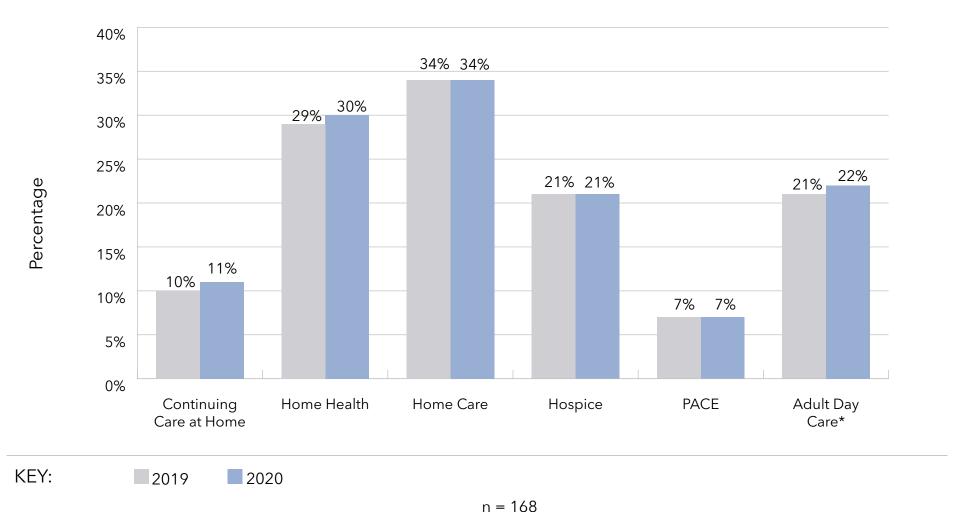

- homes or financially stressed communities. Recent years have also seen an uptick in the number of organizations growing through affiliation, acquisition or merger.
- Home and community-based services ... Growth is also taking place in the form of home-based services, such as home health, home care, adult-day care, continuing care at home (CCaH) programs or PACE (Program for All-Inclusive Care for the Elderly). Of the LZ 200, 51% offer some type of home and community-based services to non-residents. This year, the CCaH model, which had gained popularity in the past, is now offered by slightly more than 10% of the LZ 200 (1% more than last year).
- A glimpse of the geography ... The systems provide
  market-rate senior living in 48 states. Pennsylvania hosts
  the highest number of system headquarters in the LZ 200.
  Minnesota has the largest total number of communities,
  with 221.