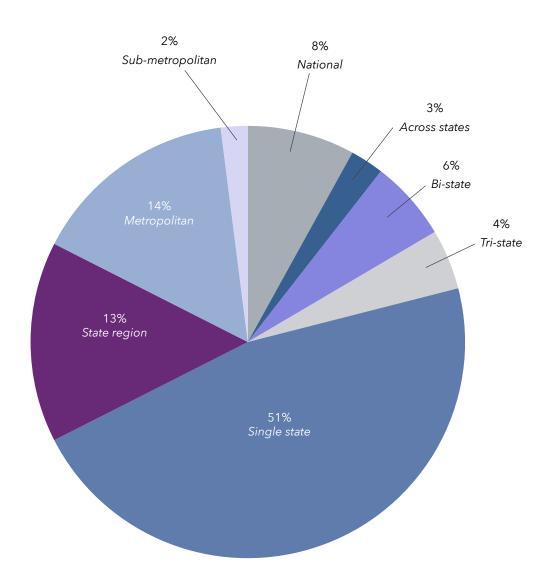

## Key Findings

- An understanding of size ... The systems range from 20,917 units to 378 units.
- Information on unit mix ... The 10 largest providers of senior living represent nearly 30% of the total number of units for all systems in LZ 200.
- An appreciation of the rate of growth ... In the last
   10 years, the average annual growth rate in total units is
   2.5%, with independent living and assisted living growth each year, but decline in the number of nursing care beds.
   Memory care units are becoming an increasingly important component of the annual unit counts, with 73% of the LZ
   200 offering specialized memory care units.
- Insights into type of growth ... The LZ 200 have grown primarily through expansion, with the number of units via new campus growth having slowed in the past few years since the economic recession. Most of the growth in recent years has been from within existing campuses. At the same time, organizations continue to dispose of dated nursing

- homes or financially stressed communities. Recent years have also seen an uptick in the number of organizations growing through affiliation, acquisition or merger.
- Home and community-based services ... Growth is also taking place in the form of home-based services, such as home health, home care, adult-day care, continuing care at home (CCaH) programs or PACE (Program for All-Inclusive Care for the Elderly). Of the LZ 200, 51% offer some type of home and community-based services to non-residents. This year, the CCaH model, which had gained popularity in the past, is now offered by slightly more than 10% of the LZ 200 (1% more than last year).
- A glimpse of the geography ... The systems provide
  market-rate senior living in 48 states. Pennsylvania hosts
  the highest number of system headquarters in the LZ 200.
  Minnesota has the largest total number of communities,
  with 221.