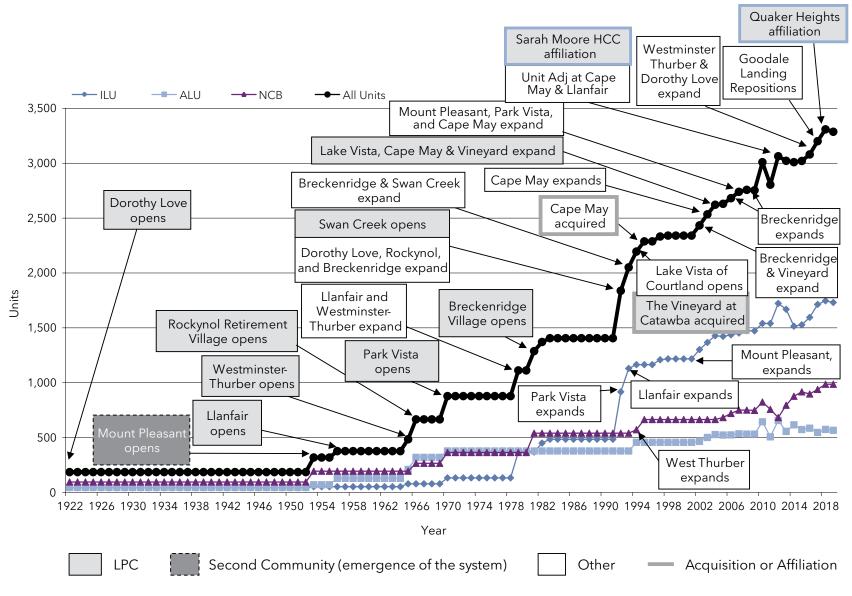

We would sincerely like to thank the teams at LeadingAge and Ziegler who make this publication possible. We would also like to give a special thanks to all the providers who take the time to share their information and who embrace this publication year after year.