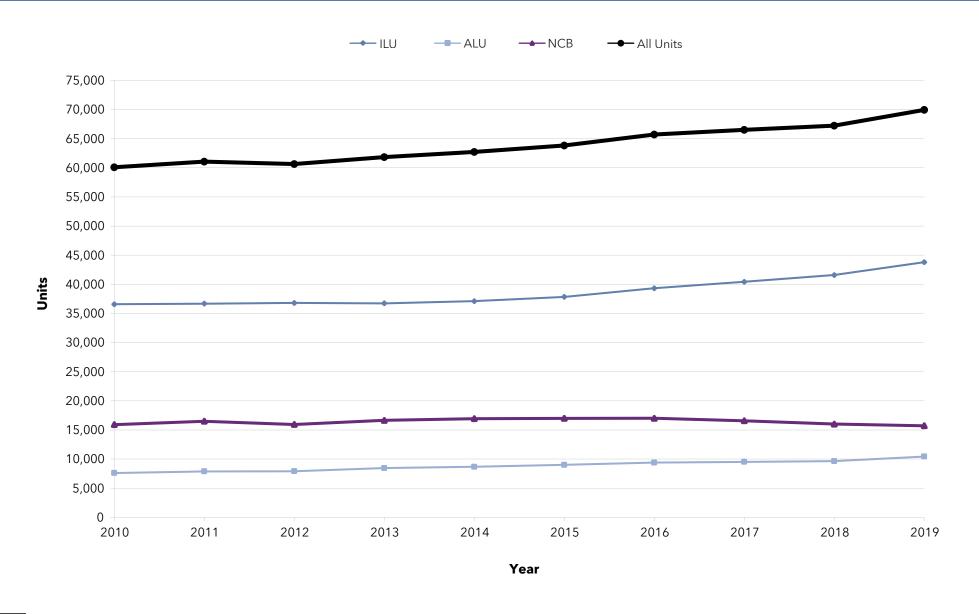

## Key Findings

- An understanding of size ... The systems range from 20,917 units to 378 units.
- Information on unit mix ... The 10 largest providers of senior living represent nearly 30% of the total number of units for all systems in LZ 200.
- An appreciation of the rate of growth ... In the last
   10 years, the average annual growth rate in total units is
   2.5%, with independent living and assisted living growth each year, but decline in the number of nursing care beds.
   Memory care units are becoming an increasingly important component of the annual unit counts, with 73% of the LZ
   200 offering specialized memory care units.
- Insights into type of growth ... The LZ 200 have grown primarily through expansion, with the number of units via new campus growth having slowed in the past few years since the economic recession. Most of the growth in recent years has been from within existing campuses. At the same time, organizations continue to dispose of dated nursing

Independent living units (ILU) units may be composed of apartments, duplexes, triplexes, quadplexes, or single-family homes. Typically, residents in independent living units pay a combination of a monthly fee and one-time entrance fee. (Note: some residents own these units, but this type of

Assisted living units (ALU) bridges the gap between independent living and nursing home care. Trained employees provide supportive care to residents who are unable to live independently and require assistance with activities of daily living (ADLs), including management of medications, bathing, dressing, toileting, ambulating, and eating. Personal Care or Residential Care Units (PCU/RCU) are included in the overall ALU total for LZ 200 organizations. These units share similarities with ALUs but are not licensed as such.

Nursing care beds (NCB) provide care for those who need rehabilitative care or can no longer live independently because of a chronic physical or mental condition that requires round-the-clock

nursing care. Meals, laundry, housekeeping, and medical services are provided. In most cases, these units are licensed for Medicaid and/or Medicare reimbursement.