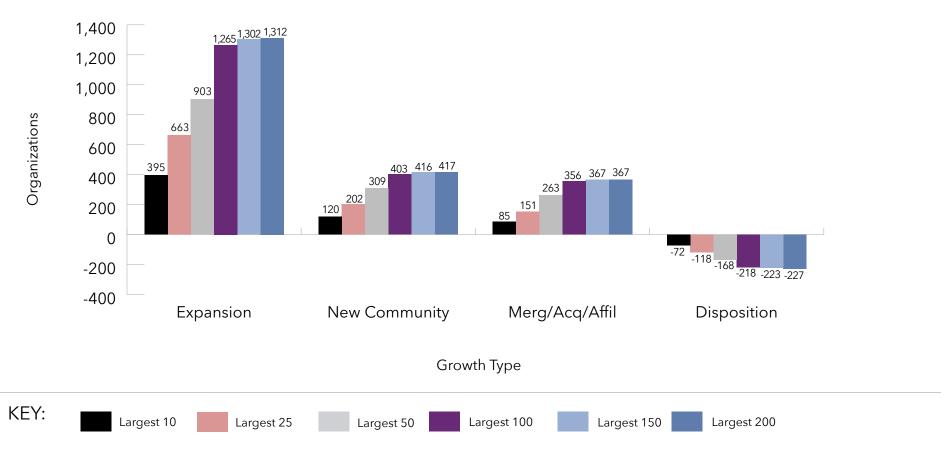

the largest 100, the largest 150, and the largest 200). The second of each pair of charts shows the incremental change of the multi-sites, that is, how many existing

#### Growth: Type of Growth by Organizations

properties have experienced expansion; how many properties have been added through new community construction or through merger, acquisition and/or affiliation; and how many properties have been lost through disposition each year. For the incremental growth charts, the final five-year period is provided with the current year shown alone. The cumulative growth charts provide the number of properties added or lost through each of these methods through the period shown.



# Growth: Type of Growth by Organizations Number of Organizations Changing, by Growth Type, 1980 through 2019



Note: Expansion to LZ 150 begins with data in year 2013 and Expansion to LZ 200 begins with data in year 2017.

**Expansion:** The addition of new units to an existing community. Note: If a new community is added to an existing campus, this is also considered an expansion.

**New Community:** Growth by the addition of units through construction of a new location.

**Merger/Aquisition/Affiliation:** Growth of a multi-site organization by the addition of units through merger, aquisition or affiliation.

## Growth: Type of Growth by Organizations Number of Organizations Changing, by Growth Type, 1990 through 2019



Note: Expansion to LZ 150 begins with data in year 2013 and Expansion to LZ 200 begins with data in year 2017.

**Expansion:** The addition of new units to an existing community