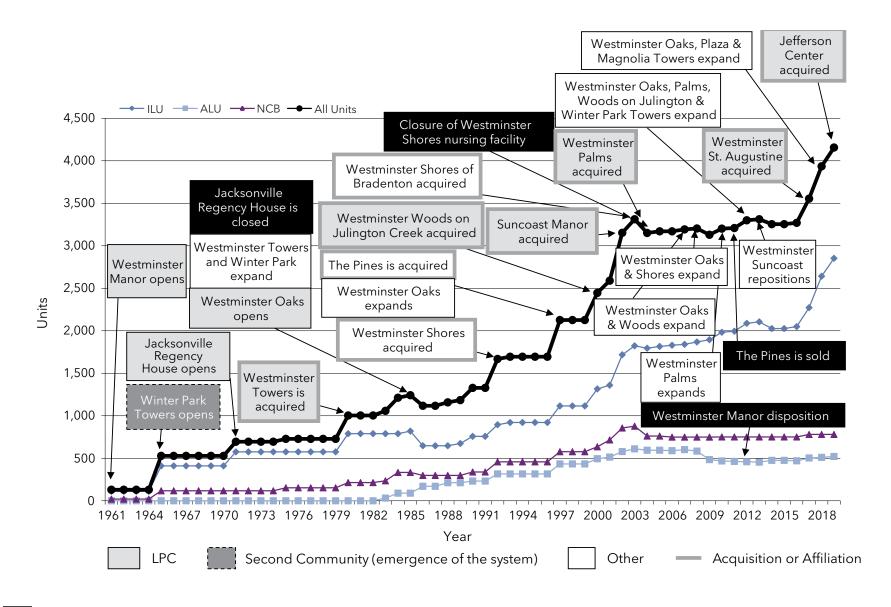

f the second community highlighted in a dashed box. Mergers and acquisitions (gray-framed box) and dispositions (bold black box) are also highlighted.

We encourage readers to study each of the Pace of Growth charts, comparing not only the differing pace by which these organizations have grown and changed, but the methods by which these changes have occurred.



# Growth: Pace of Growth National Senior Campuses (MA)



# Growth: Pace of Growth ACTS Retirement-Life Communities (PA)



# Growth: Pace of Growth Presbyterian Homes and Services (MN)



### Growth: Pace of Growth HumanGood (CA)



# Growth: Pace of Growth Covenant Living Communities & Services (IL)



# Growth: Pace of Growth Lifespace Communities, Inc. (IA)



### Growth: Pace of Growth Westminster Communities of Florida (FL)



## Growth: Pace of Growth Retirement Housing Foundation (CA)



### Growth: Pace of Growth Cassia (MN)



### Growth: Pace of Growth The Kendal Corporation (PA)



### Growth: Pace of Growth Presbyterian Senior Living (PA)



#### Growth: Pace of Growth Asbury Communities (MD)



### Growth: Pace of Growth Lutheran Senior Services (MO)



#### Growth: Pace of Growth Ohio Living (OH)



### Growth: Pace of Growth Pacific Retirement Services (OR)



### Growth: Pace of Growth Front Porch Communities and Services (CA)



### Growth: Pace of Growth Concordia Lutheran Ministries (PA)



### Growth: Pace of Growth Otterbein SeniorLife (OH)



### Growth: Pace of Growth Masonic Villages of the Grand Lodge (PA)



#### Growth: Pace of Growth Springpoint (NJ)



#### Growth: Aggregate Growth

###