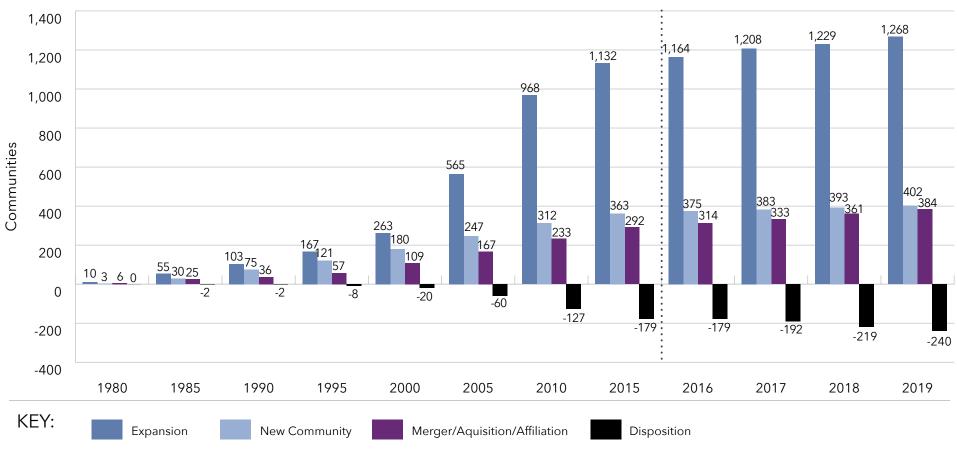

## Key Findings

- An understanding of size ... The systems range from 20,917 units to 378 units.
- Information on unit mix ... The 10 largest providers of senior living represent nearly 30% of the total number of units for all systems in LZ 200.
- An appreciation of the rate of growth ... In the last
   10 years, the average annual growth rate in total units is
   2.5%, with independent living and assisted living growth each year, but decline in the number of nursing care beds.
   Memory care units are becoming an increasingly important component of the annual unit counts, with 73% of the LZ
   200 offering specialized memory care units.
- Insights into type of growth ... The LZ 200 have grown primarily through expansion, with the number of units via new campus growth having slowed in the past few years since the economic recession. Most of the growth in recent years has been from within existing campuses. At the same time, organizations continue to dispose of dated nursing

- homes or financially stressed communities. Recent years have also seen an uptick in the number of organizations growing through affiliation, acquisition or merger.
- Home and community-based services ... Growth is also taking place in the form of home-based services, such as home health, home care, adult-day care, continuing care at home (CCaH) programs or PACE (Program for All-Inclusive Care for the Elderly). Of the LZ 200, 51% offer some type of home and community-based services to non-residents. This year, the CCaH model, which had gained popularity in the past, is now offered by slightly more than 10% of the LZ 200 (1% more than last year).
- A glimpse of the geography ... The systems provide
  market-rate senior living in 48 states. Pennsylvania hosts
  the highest number of system headquarters in the LZ 200.
  Minnesota has the largest total number of communities,
  with 221.