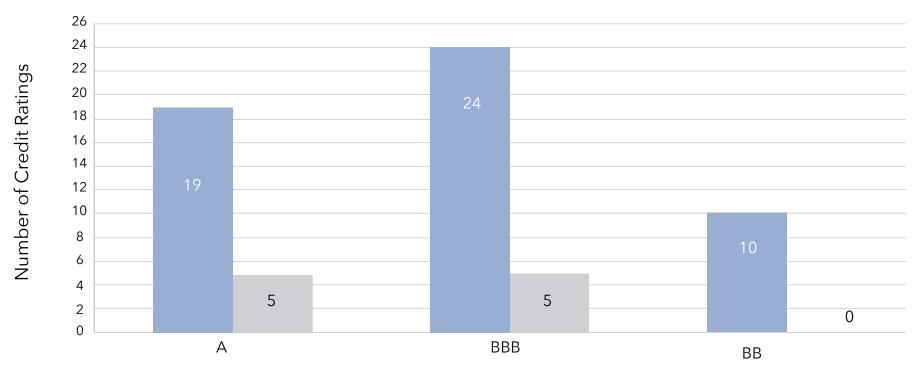

| Blue Skies of Texas                         | TX    | BB+   | UNR |
| 62        | Presbyterian Villages of Michigan           | MI    | BB+   | UNR |
| 86        | Friendship Village St. Louis                | MO    | BB+   | UNR |
| 133       | Morningside Ministries                      | TX    | BB+   | UNR |
| 168       | EHM Senior Solutions                        | MI    | BB+   | UNR |
| Over 200  | Morningstar Senior Living                   | PA    | BB+   | UNR |
| 35        | Transforming Age                            | WA    | ВВ    | UNR |
| 67        | Wesley Enhanced Living                      | PA    | ВВ    | UNR |
| 126       | Christian Care Centers                      | TX    | BB-   | UNR |

## Organizational Characteristics: Debt Ratings Ratings by Category



Rating Category

53 ratings in "A" & "BBB" Category 10 in "BB" Category 63 total ratings of debt for 60 organizations

KEY: Fitch S&P

### Analysis of the Data: Revenue Annual Revenue by Organization

#### Revenues

Several years ago, the LZ 200 publication began capturing the type of revenue generated by each respective organization. As an additional means of evaluating the size of each organization, in addition to the total number of units and communities, overall revenue was also surveyed. Most of the organizations provided this information. To avoid detailing each organization's total revenue for fiscal year 2019, organizations were grouped into tiers based on their overall revenue. The largest LZ 200 organizations have revenues beyond \$200 million (26 organizations). The largest nu