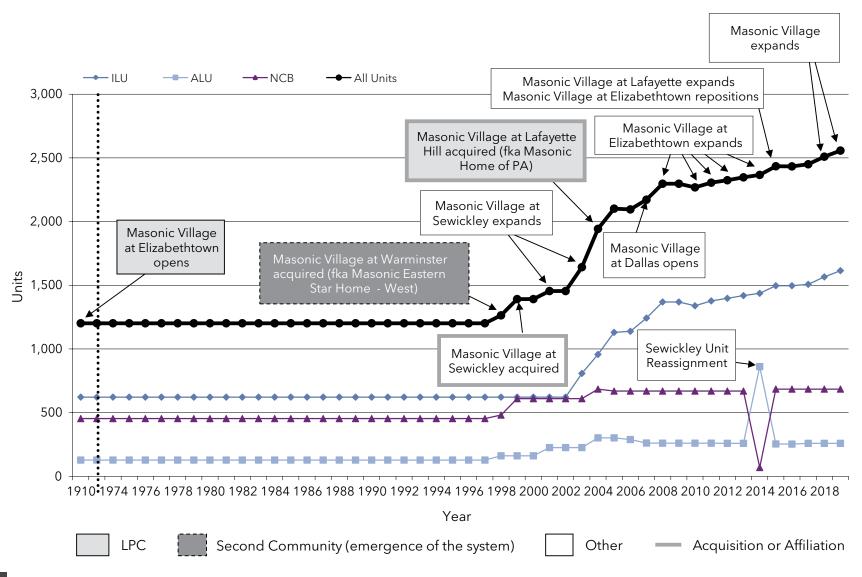

By sharing this current data, our goal is to illustrate the size of the not-for-profit segment of the senior living sector, in order to better raise awareness of the characteristics and overall trends of growing systems. Through this data, we also hope to further the understanding and delivery of successful senior living.