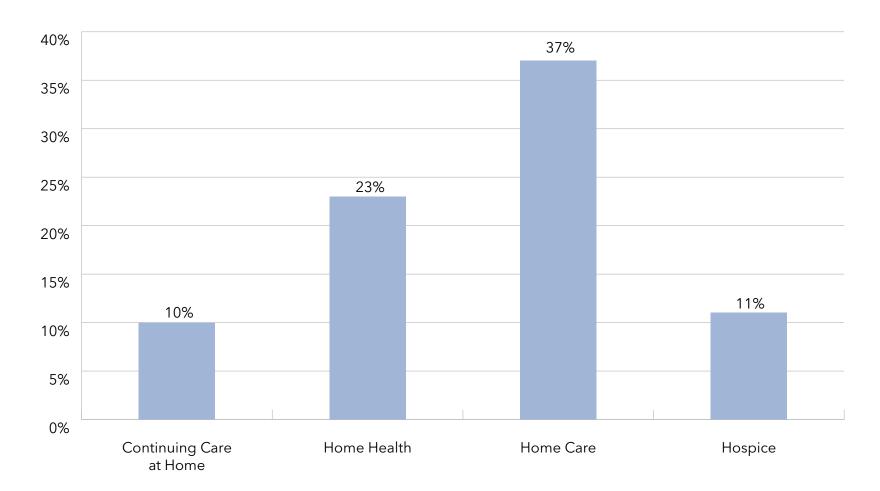

- homes or financially stressed communities. Recent years have also seen an uptick in the number of organizations growing through affiliation, acquisition or merger.
- Home and community-based services ... Growth is also taking place in the form of home-based services, such as home health, home care, adult-day care, continuing care at home (CCaH) programs or PACE (Program for All-Inclusive Care for the Elderly). Of the LZ 200, 51% offer some type of home and community-based services to non-residents. This year, the CCaH model, which had gained popularity in the past, is now offered by slightly more than 10% of the LZ 200 (1% more than last year).
- A glimpse of the geography ... The systems provide
  market-rate senior living in 48 states. Pennsylvania hosts
  the highest number of system headquarters in the LZ 200.
  Minnesota has the largest total number of communities,
  with 221.