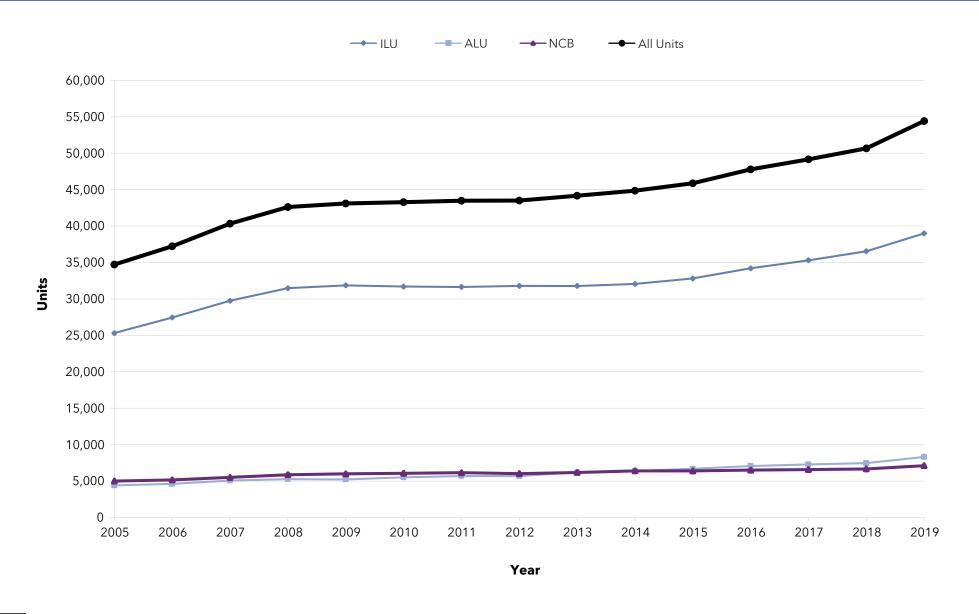

## Key Findings

- An understanding of size ... The systems range from 20,917 units to 378 units.
- Information on unit mix ... The 10 largest providers of senior living represent nearly 30% of the total number of units for all systems in LZ 200.
- An appreciation of the rate of growth ... In the last
   10 years, the average annual growth rate in total units is
   2.5%, with independent living and assisted living growth each year, but decline in the number of nursing care beds.
   Memory care units are becoming an increasingly important component of the annual unit counts, with 73% of the LZ
   200 offering specialized memory care units.
- Insights into type of growth ... The LZ 200 have grown primarily through expansion, with the number of units via new campus growth having slowed in the past few years since the economic recession. Most of the growth in recent years has been from within existing campuses. At the same time, organizations continue to dispose of dated nursing

Independent living units (ILU) units may be composed of apartments, duplexes, triplexes, quadplexes, or single-family homes. Typically, residents in independent living units pay a combination of a monthly fee and one-time entrance fee. (Note: some residents own these units, but this type of

Assisted living units (ALU) bridges the gap between independent living and nursing home care. Trained employees provide supportive care to residents who are unable to live independently and require assistance with activities of daily living (ADLs), including management of medications, bathing, dressing, toileting, ambulating, and eating. Personal Care or Residential Care Units (PCU/RCU) are included in the overall ALU total for LZ 200 organizations. These units share similarities with ALUs but are not licensed as such.

Nursing care beds (NCB) provide care for those who need rehabilitative care or can no longer live independently because of a chronic physical or mental condition that requires round-the-clock

nursing care. Meals, laundry, housekeeping, and medical services are provided. In most cases, these units are licensed for Medicaid and/or Medicare reimbursement.