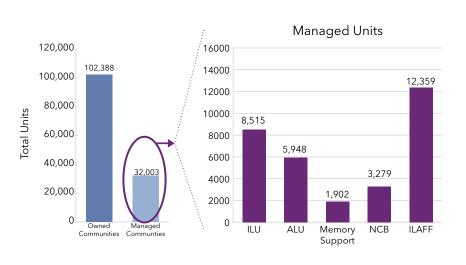

#### Methodology

Defining a Multi-site Organization

For the purposes of the LZ 200 listing and analyses, a multi-site organization, or system, has been defined as a **LeadingAge-member** 

not-for-profit organization that owns and operates senior living on more than one campus. While it is understood that systems may also manage units they do not own, these managed, non-owned units are subject to frequent change and are therefore not included in the total unit count compiled in the LZ 200 Primary Ranking. However, we offer an examination of the extent to which the LZ 200 organizations manage units they do not own. (Chapter 4: Organizational Characteristics)

Services provides senior living in multiple states. The state shown for this organization is Illinois (IL), the location of its headquarters.

Units (as of 12/31/19). The systems listed in the 2020 LZ 200 are ranked by totaling the units owned by the system in each of three primary types of senior living as of 12/31/19. Managed communities that are not owned are discussed later in the publication (Chapter 4) and are not included in the total community count compiled in the LZ 200 Primary Ranking.