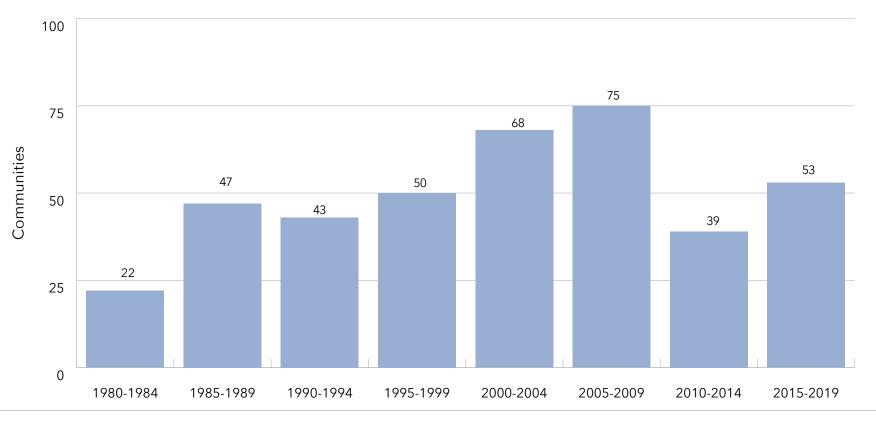

## Key Findings

- An understanding of size ... The systems range from 20,917 units to 378 units.
- Information on unit mix ... The 10 largest providers of senior living represent nearly 30% of the total number of units for all systems in LZ 200.
- An appreciation of the rate of growth ... In the last
   10 years, the average annual growth rate in total units is
   2.5%, with independent living and assisted living growth each year, but decline in the number of nursing care beds.
   Memory care units are becoming an increasingly important component of the annual unit counts, with 73% of the LZ
   200 offering specialized memory care units.
- Insights into type of growth ... The LZ 200 have grown primarily through expansion, with the number of units via new campus growth having slowed in the past few years since the economic recession. Most of the growth in recent years has been from within existing campuses. At the same time, organizations continue to dispose of dated nursing

- homes or financially stressed communities. Recent years have also seen an uptick in the number of organizations growing through affiliation, acquisition or merger.
- Home and community-based services ... Growth is also taking place in the form of home-based services, such as home health, home care, adult-day care, continuing care at home (CCaH) programs or PACE (Program for All-Inclusive Care for the Elderly). Of the LZ 200, 51% offer some type of home and community-based services to non-residents. This year, the CCaH model, which had gained popularity in the past, is now offered by slightly more than 10% of the LZ 200 (1% more than last year).
- A glimpse of the geography ... The systems provide
  market-rate senior living in 48 states. Pennsylvania hosts
  the highest number of system headquarters in the LZ 200.
  Minnesota has the largest total number of communities,
  with 221.