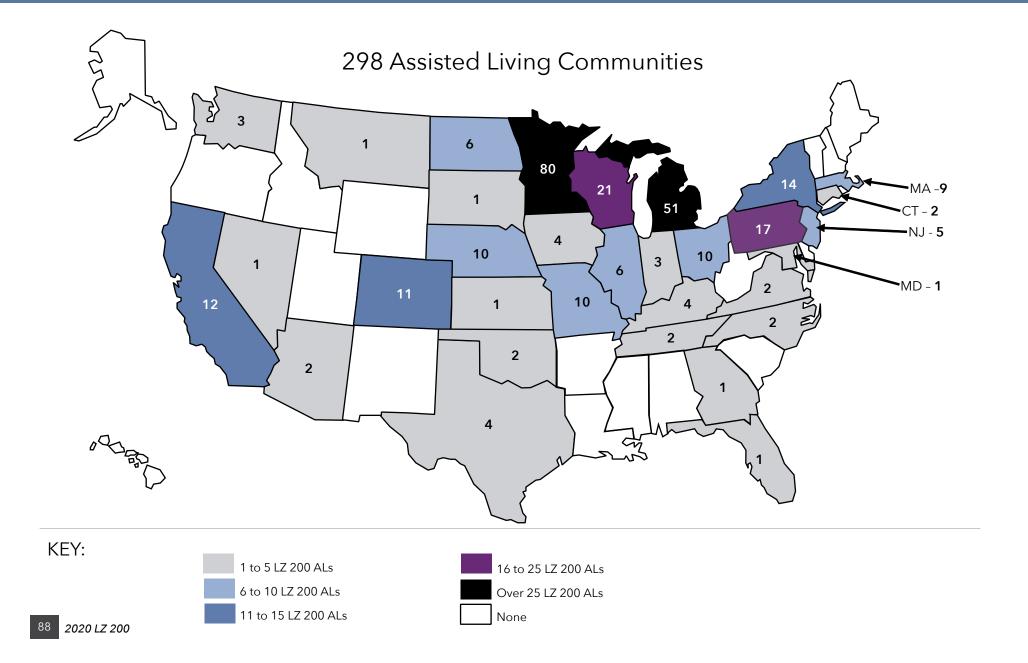

Communities (as of 12/31/19). Over the years, various terms have been used to describe a senior living property: site, location, facility, campus, and community. A high rise on a limited acreage parcel does not fit the term "campus." A scattering of buildings, offering various levels of care, across extended acreage does not fit the

term "facility." We believe the best all-encompassing word to use is "community." The communities examined are life plan communities (LPC), independent living communities (IL), assisted living communities (AL), and nursing homes (NH). It is important to note that a single Life Plan Community may include ILU (independent living units), and/or ALU (assisted living units), and/or NCB (nursing care beds), but will contain at least independent living and nursing care. The Life Plan Community's resident payment plans may include entrance fee, condo/co-op, and/or rental programs. Generally the majority of the Life Plan Community's units are not NCB. For communities listed as IL, AL or NH, these are communities whose primary unit mix is reflected by the name (e.g. IL community being predominantly Independent Living units.) In a

number of cases, these communities may also offer an additional level of care (e.g. Independent Living along with Assisted Living being listed as an "IL" community). In these instances, the predominant level of care determines the community label. The systems listed in the LZ 200 are ranked by totaling the communities owned by the system in these four key areas: LPCs, IL, AL, and NH.