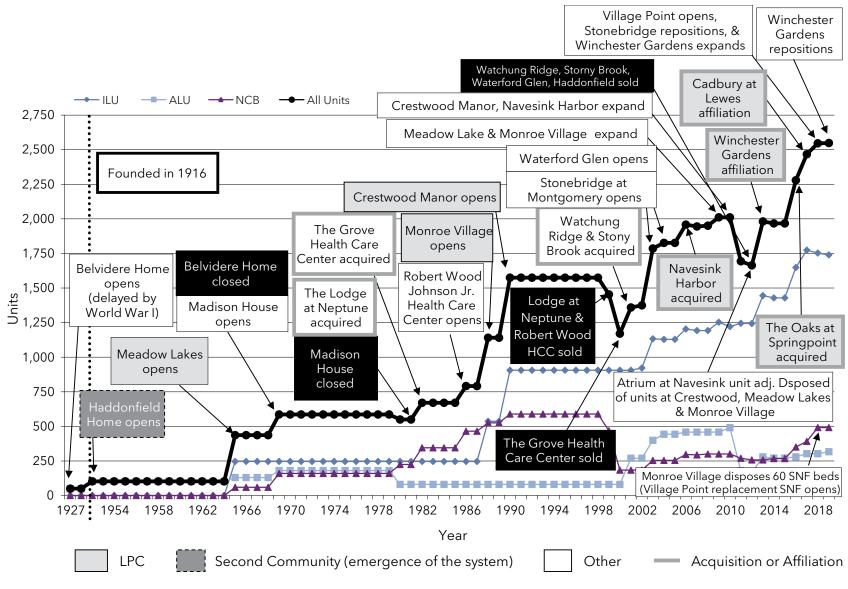

By sharing this current data, our goal is to illustrate the size of the not-for-profit segment of the senior living sector, in order to better raise awareness of the characteristics and overall trends of growing systems. Through this data, we also hope to further the understanding and delivery of successful senior living.