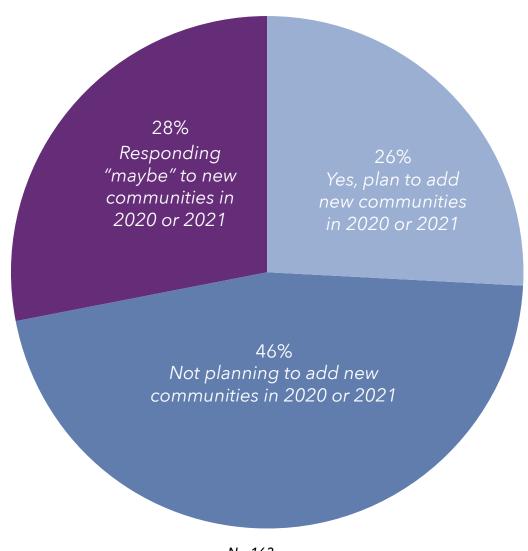

on the intent to grow through affiliation, new campus development, or expansion in the next two years. Roughly 65% of the LZ 200 reported intentions to expand or reposition an existing campus in 2020 or 2021. Roughly 26% reported that they intend to grow via the construction of new communities while 28% responded 'maybe' to this type of growth in 2020 or 2021. Another 10% reported that they intend to grow from affiliation while 33% may consider affiliation in 2020 or 2021.

# Growth: Future Growth Plans Percentage Planned Expansions or Repositions Since 2015



KEY: Yes, plan to expand or reposition an existing community

Not planning to expand or reposition

n = 169

#### **Growth: Future Growth Plans**

#### Percentage Planning to Add A New Community Through Development or Affiliation



#### **Growth: Future Growth Plans** Percentage Planning to Grow Through Affiliation



#### Growth: Type of Growth by Organizations

### Type of Growth: Expansion, New Communities, Merger/Acquisition/Affiliation, Disposition

Charts 5-6a-c and 5-7a-l describe how the largest 10, 25, 50, 100, 150 and all 200 multi-site organizations have grown through expanding existing campuses, construction of new communities or merger/acquisition/affiliation and/or disposition.

Properties have been classified according to the following definitions:

**Expansion:** The addition of new units to an existing community. Note: if a new community is added to an existing campus, this is also considered an expansion.

**New Community:** Growth by the addition of units through construction at a new location.