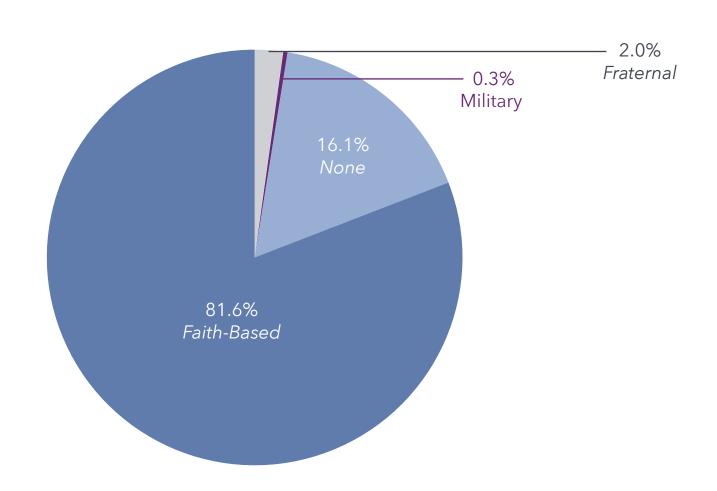

95                            | 0.60                 |  |  |  |  |  |

<sup>\*</sup>Reflects change to LZ 150 with the 2014 report

<sup>\*\*</sup>Reflects change to LZ 200 with the 2018 report

# Organizational Characteristics: Rental LPCs Organizations with LPC Rental IL Option



## Analysis of the Data: Affiliations Affiliation by Total Number of Systems



#### Affiliation

Eighty-two percent (82%) of the LZ 200 organizations have an affiliation with a religious organization, predominantly Lutheran, Presbyterian, and Catholic, or a fraternal or military group (Chart 4-14a). Lutheran organizations represent the largest number, with nearly 50,000 units. Presbyterian affiliation follows with nearly 40,000 units.

# Analysis of the Data: Affiliations Affiliation by Total Number of Units



# Analysis of the Data: Affiliations Faith-Based Affiliations, by Total Number of Systems



Religions

B Baptist

C Christian

CA Catholic

СН

EC

Christian and Missionary Alliance

D Dutch Reformed

Ecumenical

DC Disciples of Christ Church

E Episcopal

EF Evangelical Free
EVC Evangelical Covenant

J Jewish

L LutheranM Methodist

MN Mennonite

P Presbyterian

PI Presbyterian Influenced

Quaker

Q

UC United Church of Christ

## Analysis of the Data: Affiliations Faith-Based Affiliations, by Total Units



### Organizational Characteristics: Affordable Housing Percentage Providing Affordable Housing

#### Affordable Housing

The ranking of the LZ 200 organizations by the number of affordable (non-market-rate) units is included with this research to show that several the LZ 200 have a