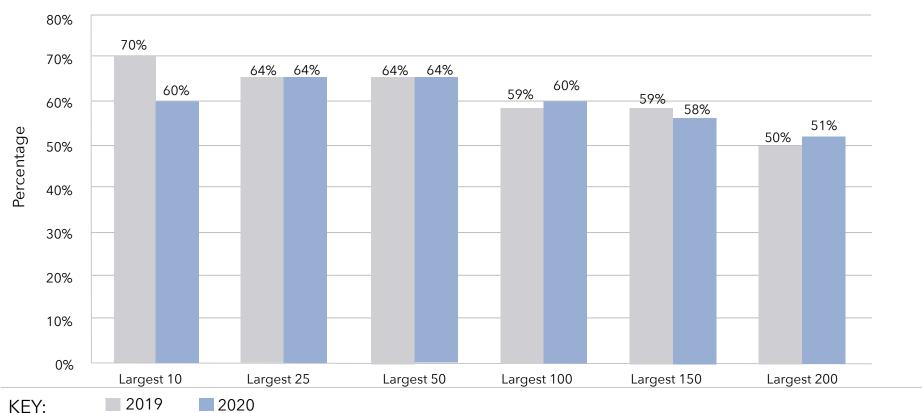

## Key Findings

- An understanding of size ... The systems range from 20,917 units to 378 units.
- Information on unit mix ... The 10 largest providers of senior living represent nearly 30% of the total number of units for all systems in LZ 200.
- An appreciation of the rate of growth ... In the last
   10 years, the average annual growth rate in total units is
   2.5%, with independent living and assisted living growth each year, but decline in the number of nursing care beds.
   Memory care units are becoming an increasingly important component of the annual unit counts, with 73% of the LZ
   200 offering specialized memory care units.
- Insights into type of growth ... The LZ 200 have grown primarily through expansion, with the number of units via new campus growth having slowed in the past few years since the economic recession. Most of the growth in recent years has been from within existing campuses. At the same time, organizations continue to dispose of dated nursing