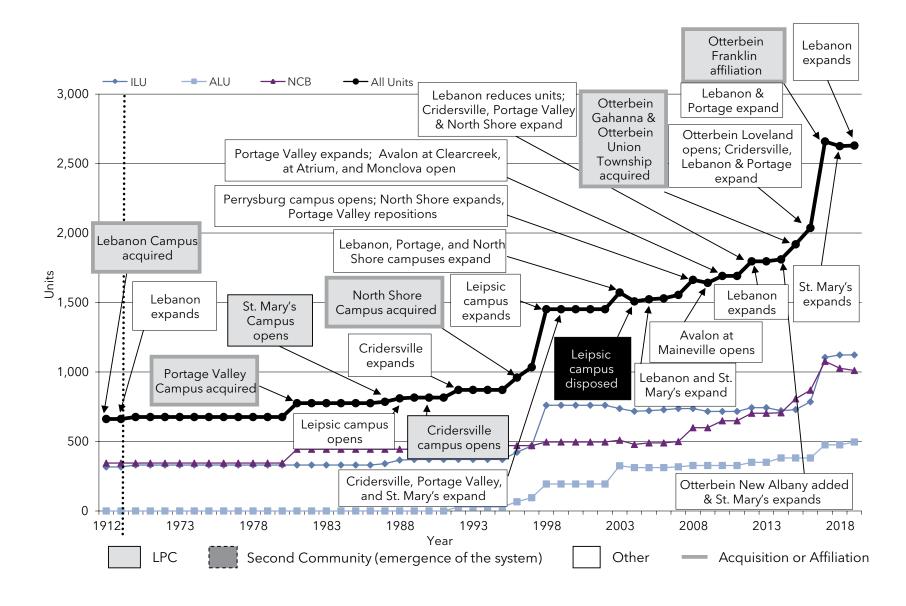

By sharing this current data, our goal is to illustrate the size of the not-for-profit segment of the senior living sector, in order to better raise awareness of the characteristics and overall trends of growing systems. Through this data, we also hope to further the understanding and delivery of successful senior living.