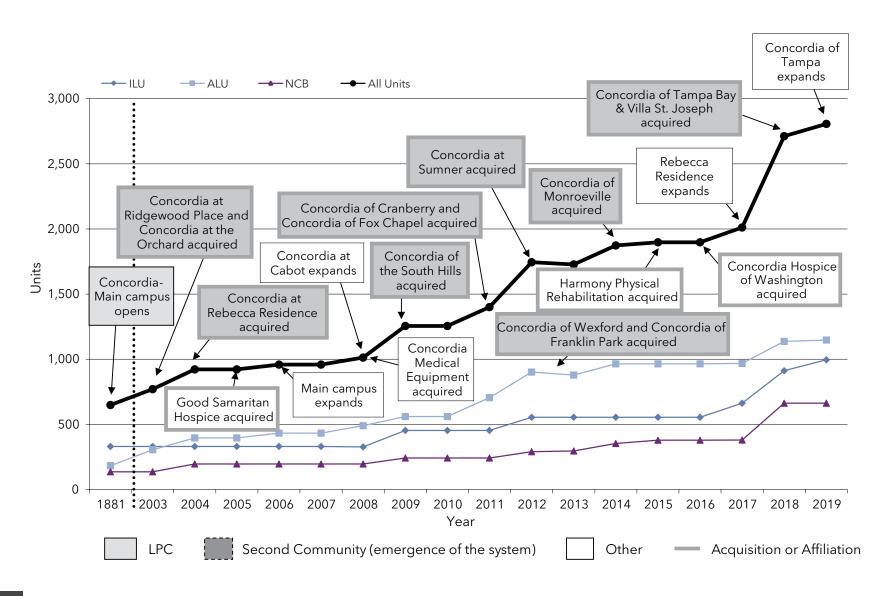

By sharing this current data, our goal is to illustrate the size of the not-for-profit segment of the senior living sector, in order to better raise awareness of the characteristics and overall trends of growing systems. Through this data, we also hope to further the understanding and delivery of successful senior living.