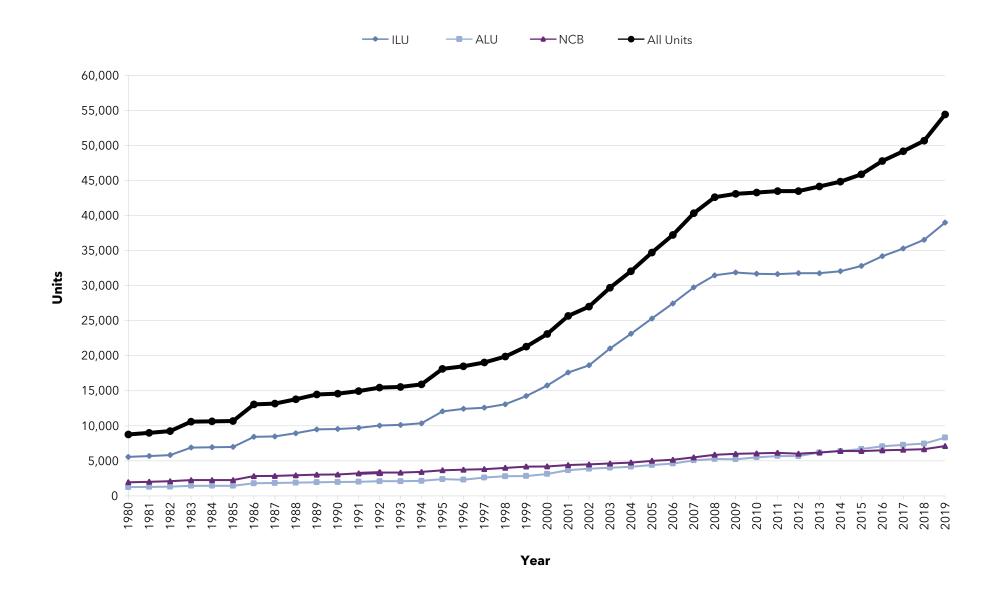

### Organizational Chracteristics: Medicare Advantage Plan Organizations Participating in a Medicare Plan



# Chapter 5

### Growth and Change

This section is focused on the ways the LZ 200 have grown and changed throughout their histories. The prior three year's Largest 10 providers included three new multi-sites: Benedictine Health, Ascension Living, and Trinity Senior Living Communities. Due to incomplete data for these organizations to the new list, the historical pace of growth charts were excluded from this year's publication.





### Growth: Growth of Largest 10 Systems



Growth: Growth of Largest 10 Systems, Combined Unit Mix From 1980 (Excludes Evangelical Lutheran Good Samaritan Society, Trinity Health Senior Communities, Ascension Senior Living, Benedictine Health System)



Growth: Growth of Largest 10 Systems, Combined Unit Mix From 1990 (Excludes Evangelical Lutheran Good Samaritan Society, Trinity Health Senior Communities, Ascension Senior Living, Benedictine Health System)



Growth: Growth of Largest 10 Systems, Combined Unit Mix From 2000 (Excludes Evangelical Lutheran Good Samaritan Society, Trinity Health Senior Communities, Ascension Senior Living, Benedictine Health System)



Growth: Growth of Largest 10 Systems, Combined Unit Mix From 2005 (Excludes Evangelical Lutheran Good Samaritan Society, Trinity Health Senior Communities, Ascension Senior Living, Benedictine Health System)



Growth: Growth of Largest 10 Systems, Combined Unit Mix From 2010 (Excludes Evangelical Lutheran Good Samaritan Society, Trinity Health Senior Communities, Ascension