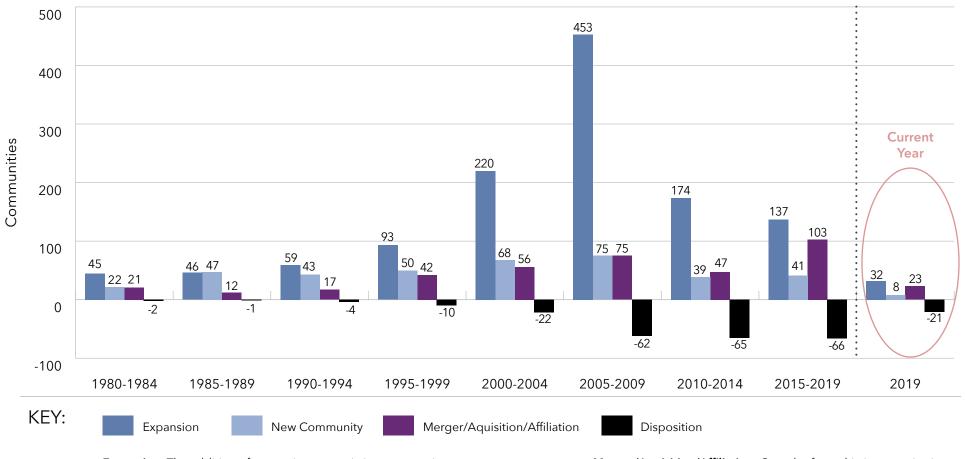

## Key Findings

- An understanding of size ... The systems range from 20,917 units to 378 units.
- Information on unit mix ... The 10 largest providers of senior living represent nearly 30% of the total number of units for all systems in LZ 200.
- An appreciation of the rate of growth ... In the last
   10 years, the average annual growth rate in total units is
   2.5%, with independent living and assisted living growth each year, but decline in the number of nursing care beds.
   Memory care units are becoming an increasingly important component of the annual unit counts, with 73% of the LZ
   200 offering specialized memory care units.
- Insights into type of growth ... The LZ 200 have grown primarily through expansion, with the number of units via new campus growth having slowed in the past few years since the economic recession. Most of the growth in recent years has been from within existing campuses. At the same time, organizations continue to dispose of dated nursing

- homes or financially stressed communities. Recent years have also seen an uptick in the number of organizations growing through affiliation, acquisition or merger.
- Home and community-based services ... Growth is also taking place in the form of home-based services, such as home health, home care, adult-day care, continuing care at home (CCaH) programs or PACE (Program for All-Inclusive Care for the Elderly). Of the LZ 200, 51% offer some type of home and community-based services to non-residents. This year, the CCaH model, which had gained popularity in the past, is now offered by slightly more than 10% of the LZ 200 (1% more than last year).
- A glimpse of the geography ... The systems provide
  market-rate senior living in 48 states. Pennsylvania hosts
  the highest number of system headquarters in the LZ 200.
  Minnesota has the largest total number of communities,
  with 221.