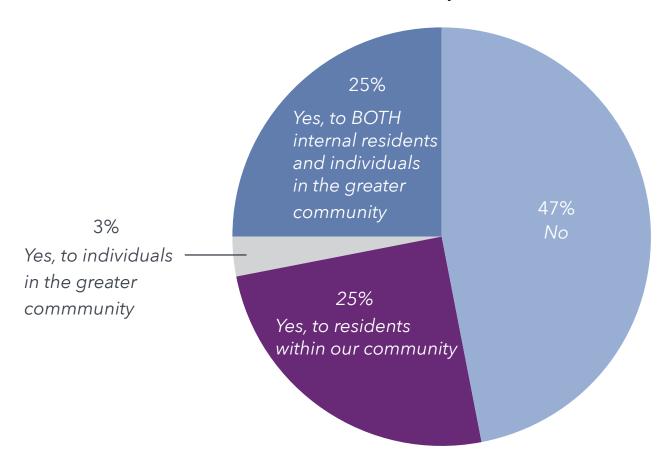

- homes or financially stressed communities. Recent years have also seen an uptick in the number of organizations growing through affiliation, acquisition or merger.
- Home and community-based services ... Growth is also taking place in the form of home-based services, such as home health, home care, adult-day care, continuing care at home (CCaH) programs or PACE (Program for All-Inclusive Care for the Elderly). Of the LZ 200, 51% offer some type of home and community-based services to non-residents. This year, the CCaH model, which had gained popularity in the past, is now offered by slightly more than 10% of the LZ 200 (1% more than last year).
- A glimpse of the geography ... The systems provide
  market-rate senior living in 48 states. Pennsylvania hosts
  the highest number of system headquarters in the LZ 200.
  Minnesota has the largest total number of communities,
  with 221.