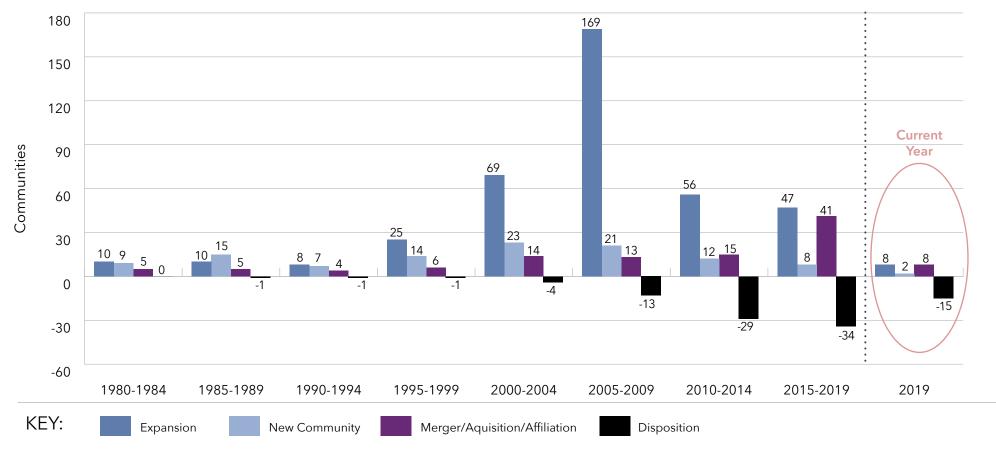

## Key Findings

- An understanding of size ... The systems range from 20,917 units to 378 units.
- Information on unit mix ... The 10 largest providers of senior living represent nearly 30% of the total number of units for all systems in LZ 200.
- An appreciation of the rate of growth ... In the last
   10 years, the average annual growth rate in total units is
   2.5%, with independent living and assisted living growth each year, but decline in the number of nursing care beds.
   Memory care units are becoming an increasingly important component of the annual unit counts, with 73% of the LZ
   200 offering specialized memory care units.
- Insights into type of growth ... The LZ 200 have grown primarily through expansion, with the number of units via new campus growth having slowed in the past few years since the economic recession. Most of the growth in recent years has been from within existing campuses. At the same time, organizations continue to dispose of dated nursing

- homes or financially stressed communities. Recent years have also seen an uptick in the number of organizations growing through affiliation, acquisition or merger.
- Home and community-based services ... Growth is also taking place in the form of home-based services, such as home health, home care, adult-day care, continuing care at home (CCaH) programs or PACE (Program for All-Inclusive Care for the Elderly). Of the LZ 200, 51% offer some type of home and community-based services to non-residents. This year, the CCaH model, which had gained popularity in the past, is now offered by slightly more than 10% of the LZ 200 (1% more than last year).
- A glimpse of the geography ... The systems provide
  market-rate senior living in 48 states. Pennsylvania hosts
  the highest number of system headquarters in the LZ 200.
  Minnesota has the largest total number of communities,
  with 221.