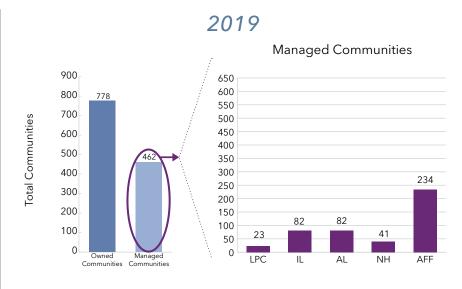

#### Methodology

Defining a Multi-site Organization

For the purposes of the LZ 200 listing and analyses, a multi-site organization, or system, has been defined as a **LeadingAge-member** 

not-for-profit organization that owns and operates senior living on more than one campus. While it is understood that systems may also manage units they do not own, these managed, non-owned units are subject to frequent change and are therefore not included in the total unit count compiled in the LZ 200 Primary Ranking. However, we offer an examination of the extent to which the LZ 200 organizations manage units they do not own. (Chapter 4: Organizational Characteristics)

Services provides senior living in multiple states. The state shown for this organization is Illinois (IL), the location of its headquarters.

Units (as of 12/31/19). The systems listed in the 2020 LZ 200 are ranked by totaling the units owned by the system in each of three primary types of senior living as of 12/31/19. Managed communities that are not owned are discussed later in the publication (Chapter 4) and are not included in the total community count compiled in the LZ 200 Primary Ranking.