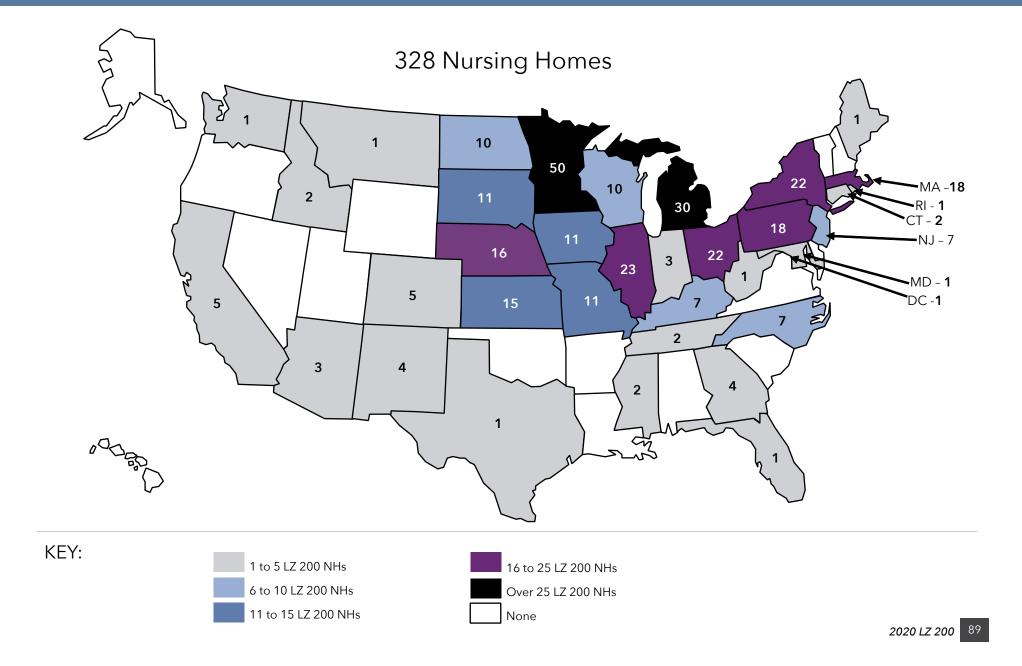

Communities (as of 12/31/19). Over the years, various terms have been used to describe a senior living property: site, location, facility, campus, and community. A high rise on a limited acreage parcel does not fit the term "campus." A scattering of buildings, offering various levels of care, across extended acreage does not fit the

term "facility." We believe the best all-encompassing word to use is "community." The communities examined are life plan communities (LPC), independent living communities (IL), assisted living communities (AL), and nursing homes (NH). It is important to note that a single Life Plan Community may include ILU (independent living units), and/or ALU (assisted living units), and/or NCB (nursing care beds), but will contain at least independent living and nursing care. The Life Plan Community's resident payment plans may include entrance fee, condo/co-op, and/or rental programs. Generally the majority of the Life Plan Community's units are not NCB. For communities listed as IL, AL or NH, these are communities whose primary unit mix is reflected by the name (e.g. IL community being predominantly Independent Living units.) In a

number of cases, these communities may also offer an additional level of care (e.g. Independent Living along with Assisted Living being listed as an "IL" community). In these instances, the predominant level of care determines the community label. The systems listed in the LZ 200 are ranked by totaling the communities owned by the system in these four key areas: LPCs, IL, AL, and NH.