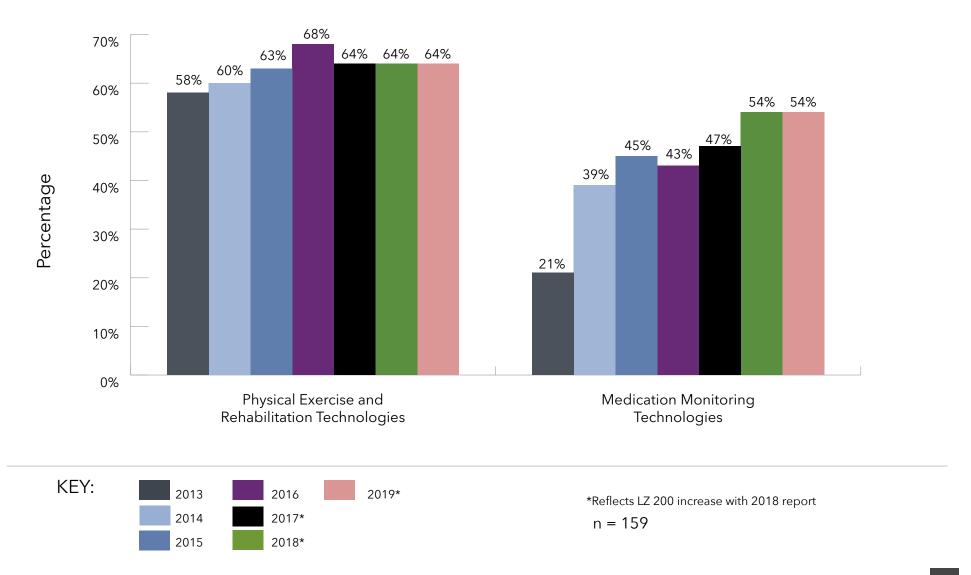

- Technology ... On average, 80% of the LZ 200 communities have adopted electronic point of care/point of service documentation systems, and more than 75% implement electronic health/medical records. Adoption is generally lower for health and wellness technologies, such as medication monitoring or telehealth remote monitoring; and care/case management and coordination reveals that 60% use this software. A category added in 2019, social connectedness/ resident engagement, reveals that 61% use this technology; and new this year, 31% system providers utilize more advanced analytical tools.
- Joint ventures and partnerships ... Nearly 34% of LZ 200 organizations are engaged in a formal joint venture, most commonly with another provider, a health system or a home health/home care agency. This is slightly more than the 33% reported in the 2019 report. Four out of 10 of the providers also indicated that they are engaged in a formal contract related to health care reform, whether it be an Accountable Care Organization (ACO) or a bundled payment agreement. This figure has grown steadily over the past few years from roughly 25% in 2013 to 48% in 2019.