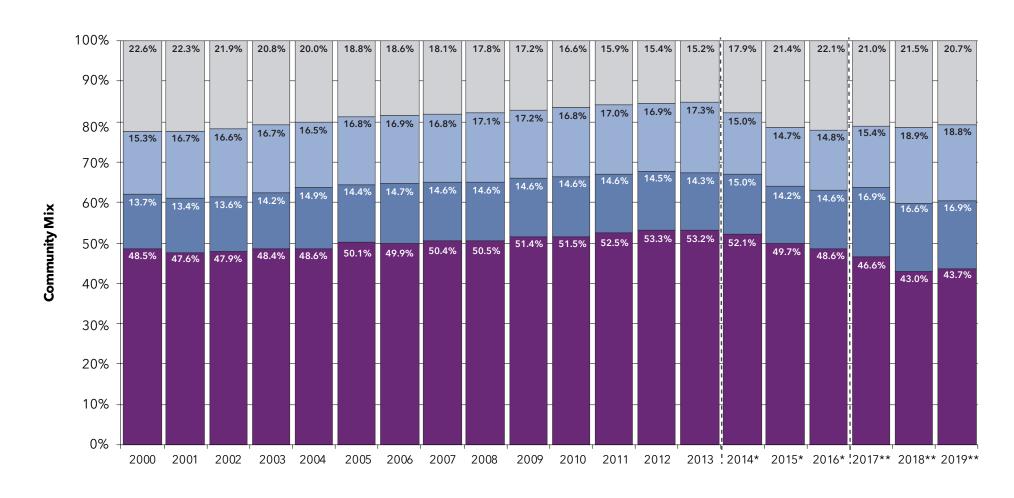

|
| 150     | 1,374                     | 1,366                     | 8                                 | 0.6%                                         |
| 200     | 1,587                     | 1,575                     | 12                                | 0.8%                                         |

<sup>\*</sup>Largest 10 community reduction primarily attributed to ELGSS dispositions/closures

<sup>\*</sup>Note change from 100 to 150 occurred with the 2014 publication

<sup>\*\*</sup>Note change from 150 to 200 in the 2018 publication

## Organizational Characteristics: Communities Percentage of Communities Owned (by Largest 10, 25, 50, 100, & 150)



KEY:

2018

2019

### Organizational Characteristics: Communities Total Mix by Year, by Percent, 2000 Through 2019 for 2020 LZ 200



KEY: ■LPC ■IL ■AL ■NH

<sup>\*</sup>Note change from 100 to 150 with the 2014 publication

<sup>\*\*</sup>Note change from 150 to 200 with the 2018 publication

## Organizational Characteristics: Communities Community Type Comparison, by Community, 2000 Through 2019 for 2020 LZ 200



<sup>\*</sup>Reflects change from 100 to 150 with the 2014 publication

<sup>\*\*</sup>Reflects change from 150 to 200 with the 2018 publication

# Organizational Characteristics: Locations Top Five States by Community Type

|   | LPC |     |   | ILF |    |   | ALF |    |   | NH |    |
|---|-----|-----|---|-----|----|---|-----|----|---|----|----|
| 1 | PA  | 107 | 1 | MN  | 45 | 1 | MN  | 80 | 1 | MN | 50 |
| 2 | ОН  | 53  | 2 | MI  | 30 | 2 | MI  | 51 | 2 | MI | 30 |
| 3 | MN  | 46  | 3 | PA  | 21 | 3 | WI