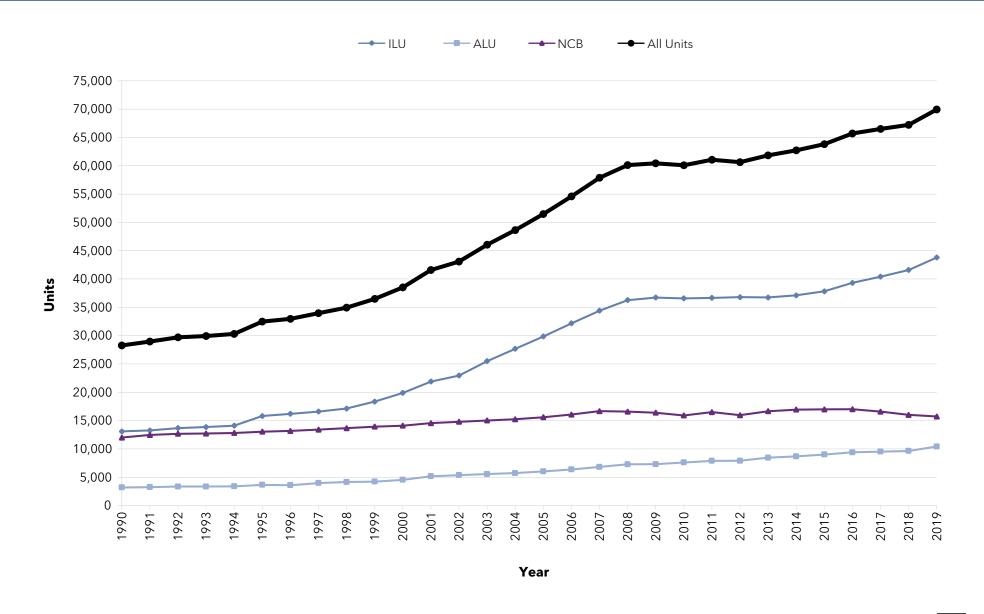

## Key Findings

- An understanding of size ... The systems range from 20,917 units to 378 units.
- Information on unit mix ... The 10 largest providers of senior living represent nearly 30% of the total number of units for all systems in LZ 200.
- An appreciation of the rate of growth ... In the last
   10 years, the average annual growth rate in total units is
   2.5%, with independent living and assisted living growth each year, but decline in the number of nursing care beds.
   Memory care units are becoming an increasingly important component of the annual unit counts, with 73% of the LZ
   200 offering specialized memory care units.
- Insights into type of growth ... The LZ 200 have grown primarily through expansion, with the number of units via new campus growth having slowed in the past few years since the economic recession. Most of the growth in recent years has been from within existing campuses. At the same time, organizations continue to dispose of dated nursing

Independent living units (ILU) units may be composed of apartments, duplexes, triplexes, quadplexes, or single-family homes. Typically, residents in independent living units pay a combination of a monthly fee and one-time entrance fee. (Note: some residents own these units, but this type of

Assisted living units (ALU) bridges the gap between independent living and nursing home care. Trained employees provide supportive care to residents who are unable to live independently and require assistance with activities of daily living (ADLs), including management of medications, bathing, dressing, toileting, ambulating, and eating. Personal Care or Residential Care Units (PCU/RCU) are included in the overall ALU total for LZ 200 organizations. These units share similarities with ALUs but are not licensed as such.

Nursing care beds (NCB) provide care for those who need rehabilitative care or can no longer live independently because of a chronic physical or mental condition that requires round-the-clock

nursing care. Meals, laundry, housekeeping, and medical services are provided. In most cases, these units are licensed for Medicaid and/or Medicare reimbursement.