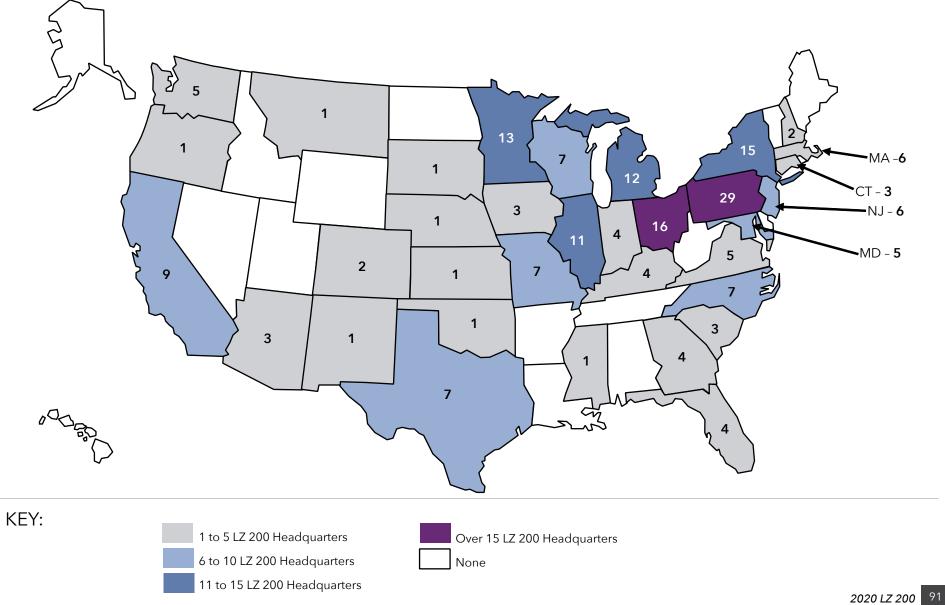

- homes or financially stressed communities. Recent years have also seen an uptick in the number of organizations growing through affiliation, acquisition or merger.
- Home and community-based services ... Growth is also taking place in the form of home-based services, such as home health, home care, adult-day care, continuing care at home (CCaH) programs or PACE (Program for All-Inclusive Care for the Elderly). Of the LZ 200, 51% offer some type of home and community-based services to non-residents. This year, the CCaH model, which had gained popularity in the past, is now offered by slightly more than 10% of the LZ 200 (1% more than last year).
- A glimpse of the geography ... The systems provide
  market-rate senior living in 48 states. Pennsylvania hosts
  the highest number of system headquarters in the LZ 200.
  Minnesota has the largest total number of communities,
  with 221.