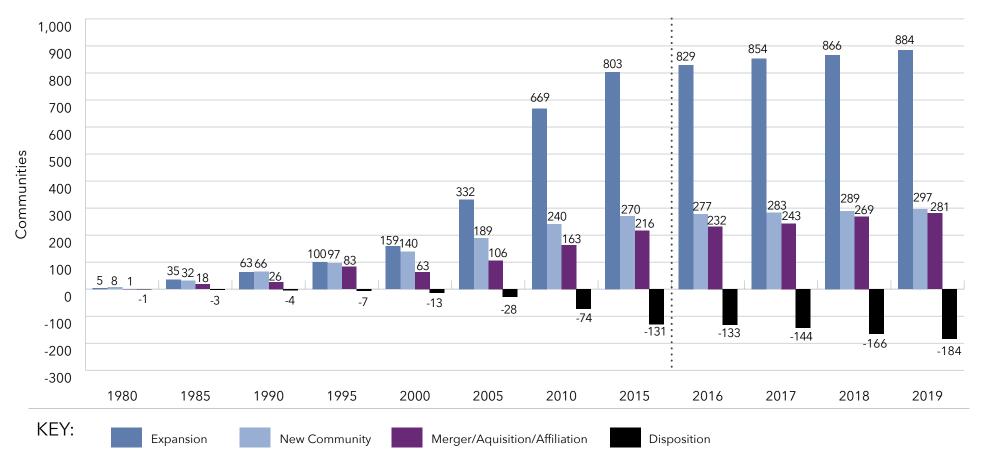

## Key Findings

- An understanding of size ... The systems range from 20,917 units to 378 units.
- Information on unit mix ... The 10 largest providers of senior living represent nearly 30% of the total number of units for all systems in LZ 200.
- An appreciation of the rate of growth ... In the last
   10 years, the average annual growth rate in total units is
   2.5%, with independent living and assisted living growth each year, but decline in the number of nursing care beds.
   Memory care units are becoming an increasingly important component of the annual unit counts, with 73% of the LZ
   200 offering specialized memory care units.
- Insights into type of growth ... The LZ 200 have grown primarily through expansion, with the number of units via new campus growth having slowed in the past few years since the economic recession. Most of the growth in recent years has been from within existing campuses. At the same time, organizations continue to dispose of dated nursing

- homes or financially stressed communities. Recent years have also seen an uptick in the number of organizations growing through affiliation, acquisition or merger.
- Home and community-based services ... Growth is also taking place in the form of home-based services, such as home health, home care, adult-day care, continuing care at home (CCaH) programs or PACE (Program for All-Inclusive Care for the Elderly). Of the LZ 200, 51% offer some type of home and community-based services to non-residents. This year, the CCaH model, which had gained popularity in the past, is now offered by slightly more than 10% of the LZ 200 (1% more than last year).
- A glimpse of the geography ... The systems provide
  market-rate senior living in 48 states. Pennsylvania hosts
  the highest number of system headquarters in the LZ 200.
  Minnesota has the largest total number of communities,
  with 221.