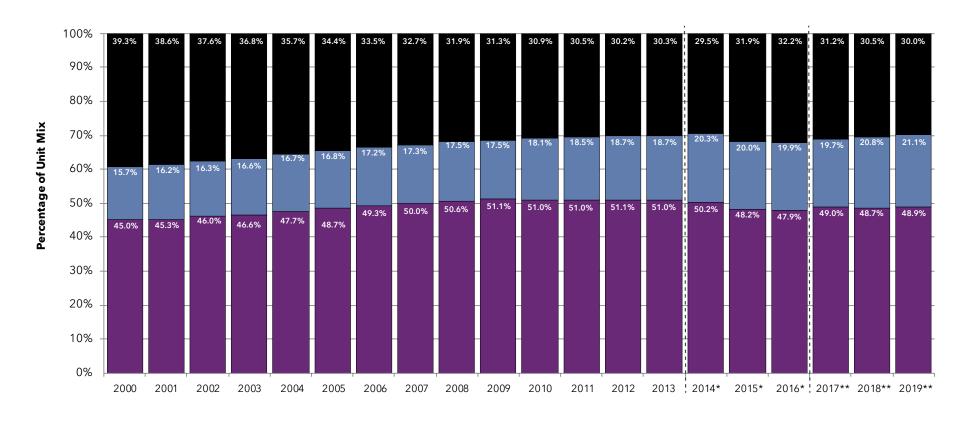

Each year, we strive to stay on top of the latest trends impacting not-for-profit senior living & care providers. This year's publication continues to include the core sections with the number of units and communities, but also reveals insight into additional trends in home and-community-based services, third-party management, rental Life Plan Communities (LPCs), technology adoption, joint ventures and future growth plans, to name a few. As has been observed across the past several years, today's not-for-profit senior living & care providers are primarily growing through unit expansion and affiliation or acquisition activity.