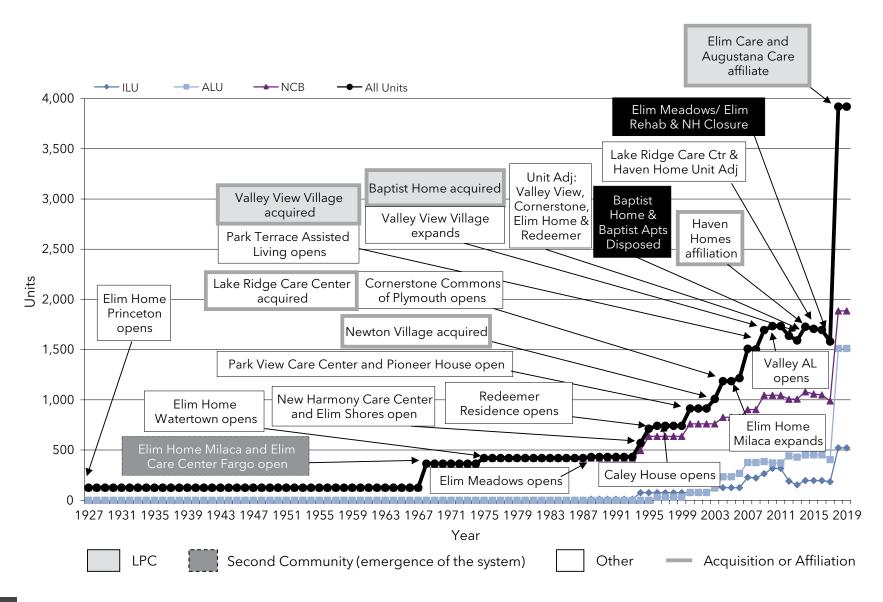

tions (bold black box) are also highlighted.

We encourage readers to study each of the Pace of Growth charts, comparing not only the differing pace by which these organizations have grown and changed, but the methods by which these changes have occurred.



# Growth: Pace of Growth National Senior Campuses (MA)



# Growth: Pace of Growth ACTS Retirement-Life Communities (PA)



# Growth: Pace of Growth Presbyterian Homes and Services (MN)



### Growth: Pace of Growth HumanGood (CA)



# Growth: Pace of Growth Covenant Living Communities & Services (IL)



# Growth: Pace of Growth Lifespace Communities, Inc. (IA)



### Growth: Pace of Growth Westminster Communities of Florida (FL)



## Growth: Pace of Growth Retirement Housing Foundation (CA)



### Growth: Pace of Growth Cassia (MN)



### Growth: Pace of Growth The Kendal Corporation (PA)



### Growth: Pace of Growth Presbyterian Senior Living (PA)



#### Growth: Pace of Growth Asbury Communities (MD)



### Growth: Pace of Growth Lutheran Senior Services (MO)



#### Growth: Pace of Growth Ohio Living (OH)



### Growth: Pace of Growth Pacific Retirement Services (OR)



### Growth: Pace of Growth Front Porch Communities and Services (CA)



### Growth: Pace of Growth Concordia Lutheran Ministries (PA)



### Growth: Pace of Growth Otterbein SeniorLife (OH)



### Growth: Pace of Growth Masonic Villages of the Grand Lodge (PA)



#### Growth: Pace of Growth Springpoint (NJ)



#### Growth: Aggregate Growth

#### Aggregate Growth

Section 5-3 of the report details the pace of growth among the LZ 200 organizations in