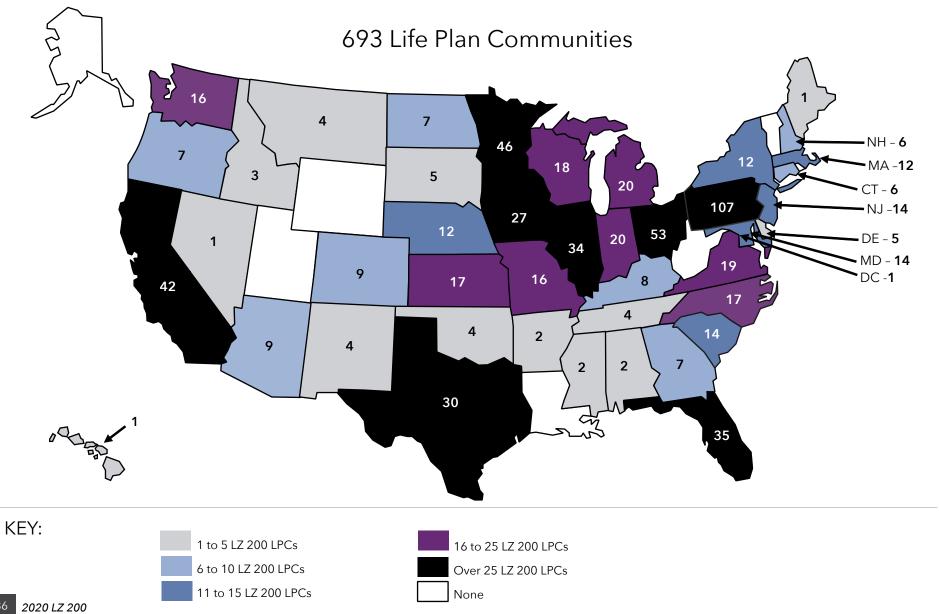

Communities (as of 12/31/19). Over the years, various terms have been used to describe a senior living property: site, location, facility, campus, and community. A high rise on a limited acreage parcel does not fit the term "campus." A scattering of buildings, offering various levels of care, across extended acreage does not fit the

term "facility." We believe the best all-encompassing word to use is "community." The communities examined are life plan communities (LPC), independent living communities (IL), assisted living communities (AL), and nursing homes (NH). It is important to note that a single Life Plan Community may include ILU (independent living units), and/or ALU (assisted living units), and/or NCB (nursing care beds), but will contain at least independent living and nursing care. The Life Plan Community's resident payment plans may include entrance fee, condo/co-op, and/or rental programs. Generally the majority of the Life Plan Community's units are not NCB. For communities listed as IL, AL or NH, these are communities whose primary unit mix is reflected by the name (e.g. IL community being predominantly Independent Living units.) In a

number of cases, these communities may also offer an additional level of care (e.g. Independent Living along with Assisted Living being listed as an "IL" community). In these instances, the predominant level of care determines the community label. The systems listed in the LZ 200 are ranked by totaling the communities owned by the system in these four key areas: LPCs, IL, AL, and NH.

The definition of Life Plan Communities (LPC) used by Ziegler in its 2009 Ziegler National CCRC Listing & Profile includes the qualifying factor that, at a minimum, a community must offer both independent living and nursing services. This definition may be slightly different from the organizational labels for their communities.