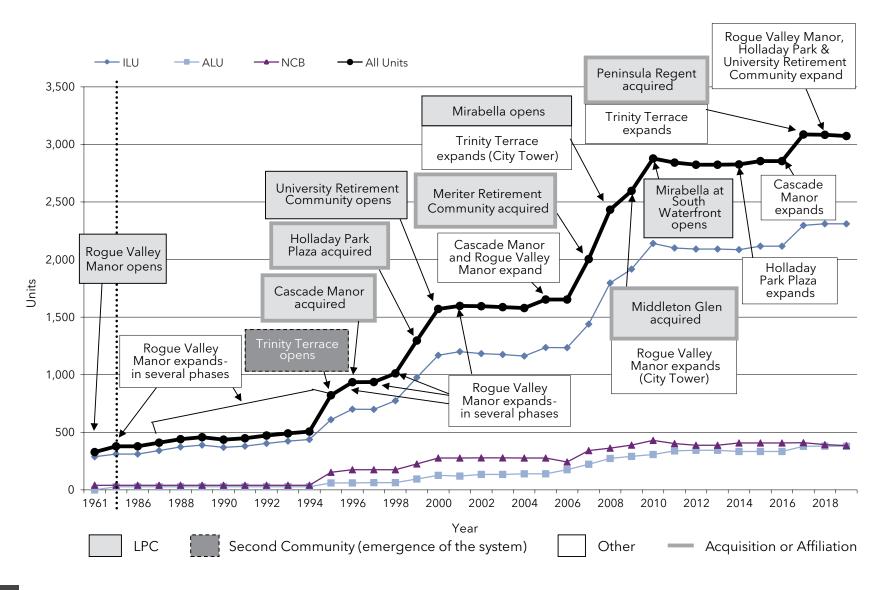

We would sincerely like to thank the teams at LeadingAge and Ziegler who make this publication possible. We would also like to give a special thanks to all the providers who take the time to share their information and who embrace this publication year after year.