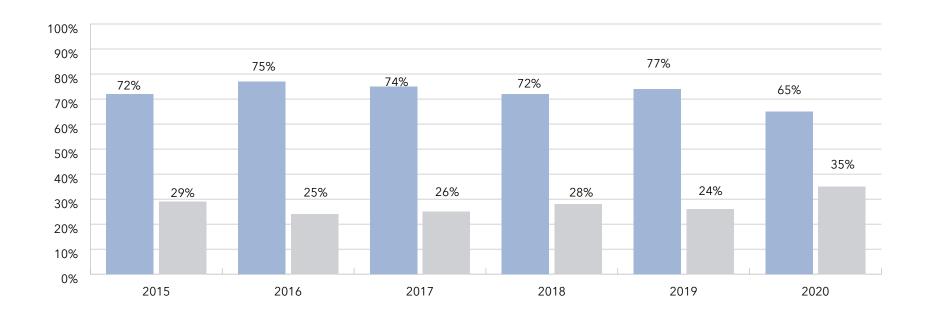

h Plans

Arguably, much information can be gathered about potential future growth, whether it would be in the form of bricks-and-mortar or expanding home and community-based services.

For purposes of the LZ 200, feedback is gathered on the intent to grow through affiliation, new campus development, or expansion in the next two years. Roughly 65% of the LZ 200 reported intentions to expand or reposition an existing campus in 2020 or 2021. Roughly 26% reported that they intend to grow via the construction of new communities while 28% responded 'maybe' to this type of growth in 2020 or 2021. Another 10% reported that they intend to grow from affiliation while 33% may consider affiliation in 2020 or 2021.

# Growth: Future Growth Plans Percentage Planned Expansions or Repositions Since 2015



KEY: Yes, plan to expand or reposition an existing community

Not planning to expand or reposition

n = 169

#### **Growth: Future Growth Plans**

#### Percentage Planning to Add A New Community Through Development or Affiliation



#### **Growth: Future Growth Plans** Percentage Planning to Grow Through Affiliation



#### Growth: Type of Growth by Organizations

### Type of Growth: Expansion, New Communities, Merger/Acquisition/Affiliation, Disposition

Charts 5-6a-c and 5-7a-l describe how the largest 10, 25, 50, 100, 150 and all 200 multi-site organizations have grown through expanding existing campuses, construction of new communities or merger/acquisition/affiliation and/or disposition.

Properties have been classified according to the following definitions:

**Expansion:** The add