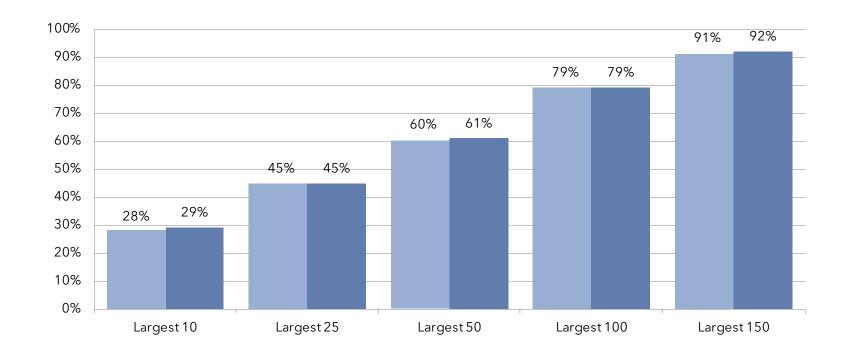

## Key Findings

- An understanding of size ... The systems range from 20,917 units to 378 units.
- Information on unit mix ... The 10 largest providers of senior living represent nearly 30% of the total number of units for all systems in LZ 200.
- An appreciation of the rate of growth ... In the last
   10 years, the average annual growth rate in total units is
   2.5%, with independent living and assisted living growth each year, but decline in the number of nursing care beds.
   Memory care units are becoming an increasingly important component of the annual unit counts, with 73% of the LZ
   200 offering specialized memory care units.
- Insights into type of growth ... The LZ 200 have grown primarily through expansion, with the number of units via new campus growth having slowed in the past few years since the economic recession. Most of the growth in recent years has been from within existing campuses. At the same time, organizations continue to dispose of dated nursing